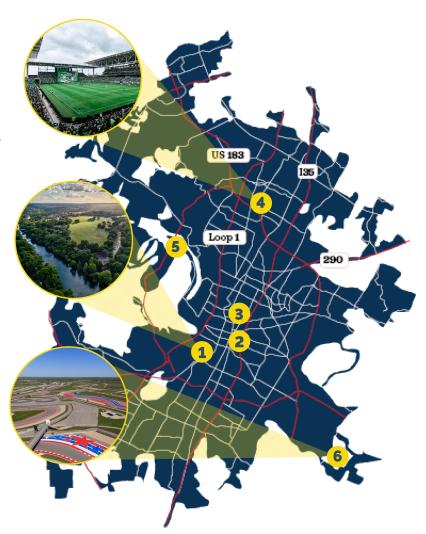

## MAJOR EVENT LOCATIONS

#### 1 Zilker Park

ACL, Blues on the Green, other festivals

#### 2 Downtown

SXSW, festivals, races, & rallies

#### 3 Darrell K Royal Stadium

**UT Football** 

#### 4 Q2 Stadium

Austin FC and other sporting events

#### **5 Austin Country Club**

Dell Matchplay Golf Tournament

#### **6 Circuit of the Americas**

US Formula 1 Grand Prix, Moto GP, Nascar