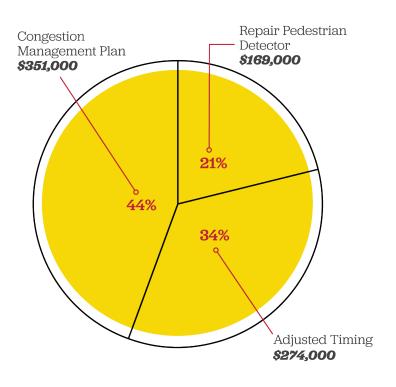

### Total Benefit by Action Type

## **Proactive Solutions**

### Total Benefit by Action Type

\$794,000 in delay savings