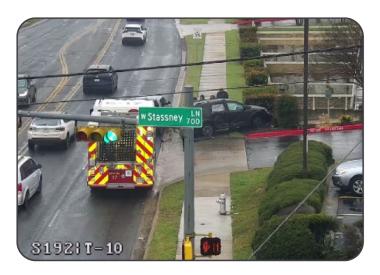

### Construction & Incident Management

**Agency Coordination** 

**Situational Awareness** 

**Congestion Management** 

**Traveler Information** 

A crash at S 1st & Stassey has several lanes blocked. Consider alternative routes and expect delays. #ATXtraffic