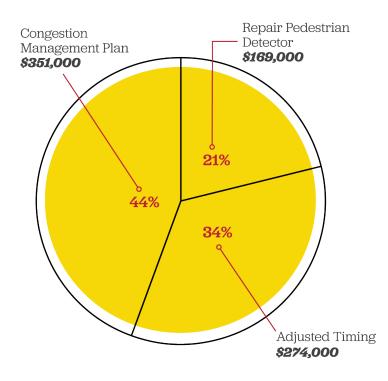

### Total Benefit by Action Type

## **Proactive Solutions**

### Total Benefit by Action Type

\$794,000 in delay savings