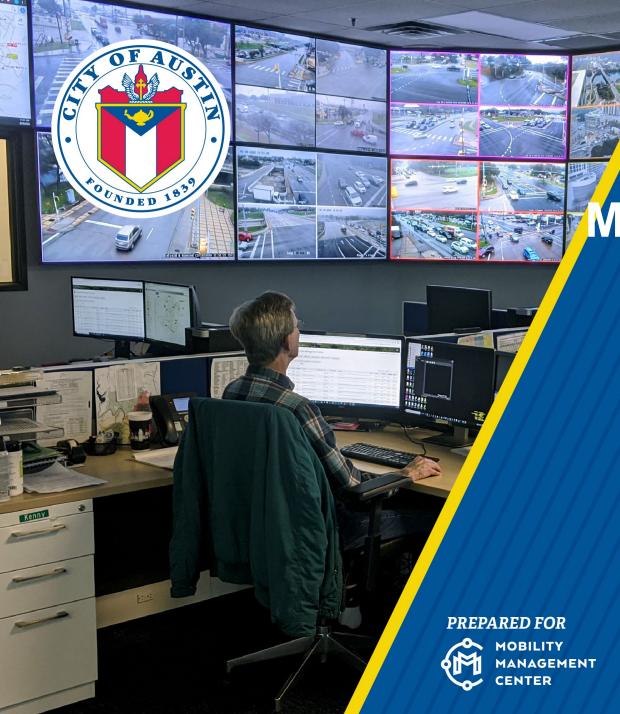

Mobility Management Center

(MMC) Overview

Bicycle Advisory Council and
Pedestrian Advisory Council
Joint Meeting
August 2023

PREPARED BY

**Kimley** »Horn

Continued improvement of the region's transportation system by providing comprehensive management of the City's arterial network for all modes of travel.