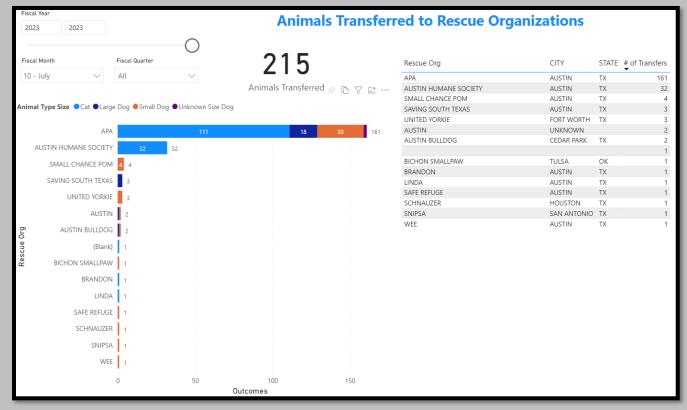

#### July2023 Animals Transferred:

July2022 Animals Transferred

| Fiscal Y |                                             |                      | Animal              | s Transfer    | red to Rescue Orgar         | nizations        |         |             |
|----------|---------------------------------------------|----------------------|---------------------|---------------|-----------------------------|------------------|---------|-------------|
| 2022     | 2022                                        |                      | ,                   |               | eu to nescue organ          |                  |         |             |
|          |                                             | -O                   |                     |               |                             |                  |         |             |
| Fiscal M | Nonth Fiscal Quarter                        |                      | 264                 |               | Rescue Org                  | CITY             | STATE # | of Transfer |
| 10 - Ji  | uly 🗸 All                                   | $\sim$               |                     |               | APA                         | AUSTIN           | TX      | 11          |
|          |                                             |                      | Animals Transferred |               | AUSTIN HUMANE SOCIETY       | AUSTIN           | TX      | 4           |
|          |                                             |                      |                     |               | NORTHWOODS HUMANE SOCIETY   | HAYWARD          | WI      | 1           |
| imal 1   | <b>Type Size ●</b> Cat ●Large Dog ●Small Do | g 🔍 Unknown Size Dog |                     |               | OPERATION KINDNESS          | CARROLLTON       | TX      | 1           |
|          | <u> </u>                                    |                      |                     |               | SOUTH WOOD                  | WISCONSIN RAPIDS | WI      | 1           |
|          | APA                                         | 68                   | 14 14               | <b>17</b> 113 | STAFFORD COUNTY             | STAFFORD         | VA      |             |
|          | AUSTIN HUMANE SOCIETY 29                    | 3 8 40               |                     |               | SAVING GRACE                | WINTER           | WI      |             |
| N        | ORTHWOODS HUMANE S 10 12                    |                      |                     |               | SAVING PAWS ANIMAL          | APPLETON         | WI      |             |
|          | OPERATION KINDNESS 6 5 11                   |                      |                     |               | FUZZY FRIENDS               | WACO             | ТХ      |             |
|          | SOUTH WOOD 10 10                            |                      |                     |               | WAG                         | WIMBERLEY        | ТХ      |             |
|          | STAFFORD COUNTY                             |                      |                     |               | CATKINS ANIMAL RESCUE       | PARK FALLS       | WI      |             |
|          | SAVING GRACE 7 8                            |                      |                     |               | OSHKOSH AREA HUMANE SOCIETY | OSHKOSH          | WI      |             |
|          | SAVING PAWS ANIMAL 8 8                      |                      |                     |               | REBEL DOG RESCUE            | CHEEKTOWAGA      | NY      |             |
|          | FUZZY FRIENDS 6 7                           |                      |                     |               | AUSTIN BULLDOG              | CEDAR PARK       | ТХ      |             |
|          | WAG 6 7                                     |                      |                     |               | SMALL CHANCE POM            | AUSTIN           | TX      |             |
|          |                                             |                      |                     |               | WEE                         | AUSTIN           | TX      |             |
| 09       | CATKINS ANIMAL RESCUE 3 3 6                 |                      |                     |               | DACHSHUND CENTEX            | AUSTIN           | TX      |             |
| 09       | SHKOSH AREA HUMANE S 3 4                    |                      |                     |               | FETCHING TAILS FOUNDATION   | ITASCA           | IL.     |             |
|          | REBEL DOG RESCUE 3 4                        |                      |                     |               | LAYLA'S HEART               | CEDAR CREEK      | TX      |             |
|          | AUSTIN BULLDOG 3 3                          |                      |                     |               | RAVENS HUSKY HAVEN          | SYCAMORE         | IL      |             |
|          | SMALL CHANCE POM 3 3                        |                      |                     |               | BICHON SMALLPAW             | TULSA            | OK      |             |
|          | WEE 3 3                                     |                      |                     |               | DACHSHUND DIAMOND           | SAN ANTONIO      | TX      |             |
|          | DACHSHUND CENTEX 2                          |                      |                     |               | GREAT PYR (TX)              | BASTROP          | TX      |             |
| FI       | ETCHING TAILS FOUNDATI                      |                      |                     |               | PUG AUSTIN                  | AUSTIN           | TX      |             |
|          | LAYLA'S HEART                               |                      |                     |               | RUSSELL                     | SEGUIN           | TX      |             |
|          | RAVENS HUSKY HAVEN                          |                      |                     |               | SAFE REFUGE                 | AUSTIN           | ТХ      |             |
|          | BICHON SMALLPAW 1                           |                      |                     |               | SCHNAUZER TEXAS             | SPRING           | ТХ      |             |
|          | DACHSHUND DIAMOND 1                         |                      |                     |               | SNIPSA                      | SAN ANTONIO      | ТХ      |             |
|          |                                             |                      |                     |               |                             |                  |         |             |
|          | 0                                           | 50                   | 0                   | 100           |                             |                  |         |             |
|          |                                             |                      | Outcomes            |               |                             |                  |         |             |