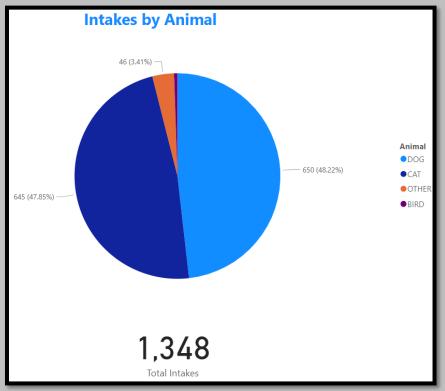

## July2023 Intake

#### July2022 Intakes



# July2021 Intakes



#### July2023 Adoptions



#### July2022 Adoptions



## July2021 Adoptions



### July2023 RTOs



July2022 RTOs



July2021 RTOs



#### July2023 Animals Euthanized



July2022 Animals Euthanized



#### July2021 Animals Euthanized



## July2023 Total Live Release Rate



July2022 Total Live Release Rate



July2021 Total Live Release Rate





## July2022 Animal Vaccinations







July2023 Spayed/Neutered at AAC



July2022 Spayed/Neutered at AAC



July2021 Spayed/Neutered at AAC



July2023 Animal Deaths at AAC/Foster



July2022 Animal Deaths at AAC/Foster



#### July2021 Animal Deaths at AAC/Foster



#### July2023 Animals Transferred:



July2022 Animals Transferred

| Fiscal Y |                                             |                      | Animal              | s Trans