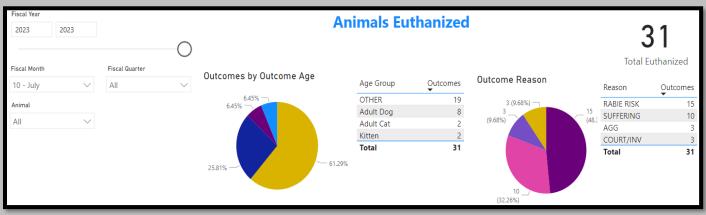

## July2023 Intake

#### July2022 Intakes



# July2021 Intakes



#### July2023 Adoptions



#### July2022 Adoptions



## July2021 Adoptions



### July2023 RTOs



July2022 RTOs



July2021 RTOs



#### July2023 Animals Euthanized



July2022 Animals Euthanized



#### July2021 Animals Euthanized



## July2023 Total Live Release Rate



July2022 Total Live Release Rate



July2021 Total Live Release Rate





## July2022 Animal Vaccinations







July2023 Spayed/Neutered at AAC



July2022 Spayed/Neutered at AAC



July2021 Spayed/Neutered at AAC



July2023 Animal Deaths at AAC/Foster



July2022 Animal Deaths at AAC/Foster



#### July2021 Animal Deaths at AAC/Foster



#### July2023 Animals Transferred:



July2022 Animals Transferred

| Fiscal Y |                                             |                      | Animal              | s Transfer    | red to Rescue Orgar         | nizations        |         |             |
|----------|---------------------------------------------|----------------------|-------