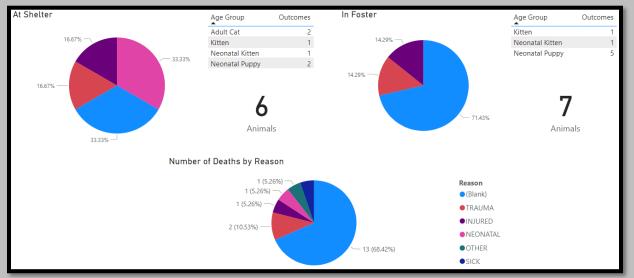

## July2022 Animal Vaccinations

July2023 Spayed/Neutered at AAC

July2022 Spayed/Neutered at AAC

July2021 Spayed/Neutered at AAC

July2023 Animal Deaths at AAC/Foster

July2022 Animal Deaths at AAC/Foster