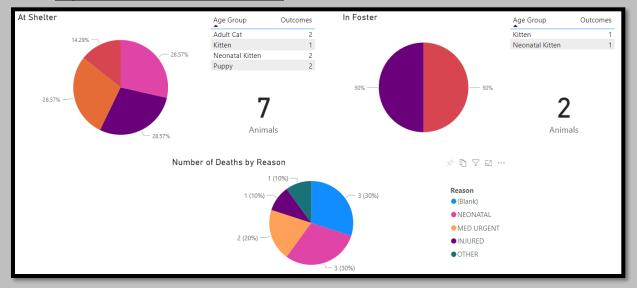

## July2023 Intake

#### July2022 Intakes



# July2021 Intakes



#### July2023 Adoptions



#### July2022 Adoptions



## July2021 Adoptions



### July2023 RTOs



July2022 RTOs



July2021 RTOs



#### July2023 Animals Euthanized



July2022 Animals Euthanized



#### July2021 Animals Euthanized



## July2023 Total Live Release Rate



July2022 Total Live Release Rate



July2021 Total Live Release Rate





## July2022 Animal Vaccinations







July2023 Spayed/Neutered at AAC



July2022 Spayed/Neutered at AAC



July2021 Spayed/Neutered at AAC



July2023 Animal Deaths at AAC/Foster



July2022 Animal Deaths at AAC/Foster



#### July2021 Animal Deaths at AAC/Foster



#### July2023 Animals Transferred:



July2022 Animals Transferred

| Fiscal Y |                                             |                      | Animal              | s Transfer    | red to Rescue Orgar         | nizations        |         |             |
|----------|---------------------------------------------|----------------------|---------------------|---------------|-----------------------------|------------------|---------|-------------|
| 2022     | 2022                                        |                      | ,                   |               | eu to nescue organ          |                  |         |             |
|          |                                             | -O