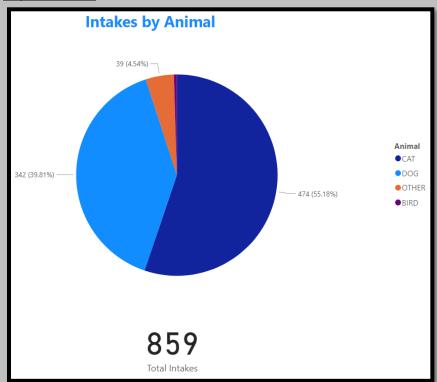

## July2023 Intake

#### July2022 Intakes



# July2021 Intakes



#### July2023 Adoptions



#### July2022 Adoptions



## July2021 Adoptions



### July2023 RTOs



July2022 RTOs



July2021 RTOs



#### July2023 Animals Euthanized



July2022 Animals Euthanized



#### July2021 Animals Euthanized



## July2023 Total Live Release Rate



July2022 Total Live Release Rate



July2021 Total Live Release Rate





## July2022 Animal Vaccinations







July2023 Spayed/Neutered at AAC



July2022 Spayed/Neutered at AAC



July2021 Spayed/Neutered at AAC



July2023 Animal Deaths at AAC/Foster



July2022 Animal Deaths at AAC/Foster



#### July2021 Animal Deaths at AAC/Foster



#### July2023 Animals Transferred:



July2022 Animals Transferred

| Fiscal Y |