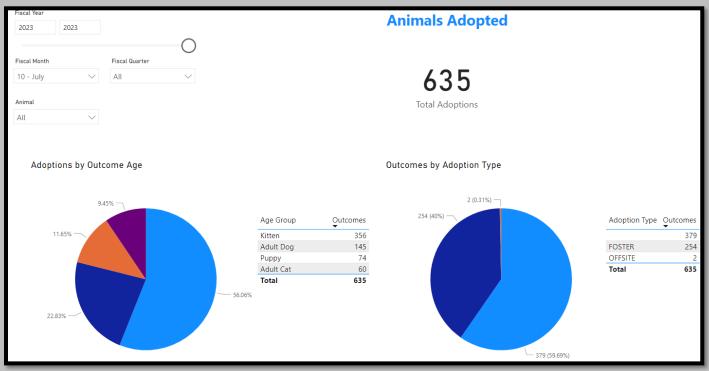

## July2023 Intake

#### July2022 Intakes



# July2021 Intakes



#### July2023 Adoptions



#### July2022 Adoptions



## July2021 Adoptions



### July2023 RTOs



July2022 RTOs



July2021 RTOs



#### July2023 Animals Euthanized



July2022 Animals Euthanized



#### July2021 Animals Euthanized



## July2023 Total Live Release Rate



July2022 Total Live Release Rate



July2021 Total Live Release Rate





## July2022 Animal Vaccinations







July2023 Spayed/Neutered at AAC



July2022 Spayed/Neutered at AAC



July2021 Spayed/Neutered at AAC



July2023 Animal Deaths at AAC/Foster



July2022 Animal Deaths at AAC/Foster



#### July2021 Animal Deaths at AAC/Foster



#### July2023 Animals Transferred:



July2022 Animals Transferred

| Fiscal Y |                                             |                      | Animal              | s Transfer    | red to Rescue Orga