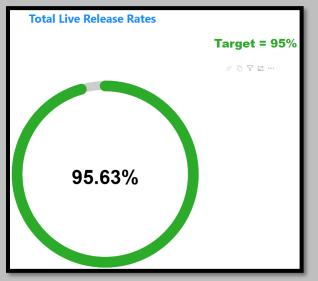

## July2023 Total Live Release Rate

July2022 Total Live Release Rate

July2021 Total Live Release Rate