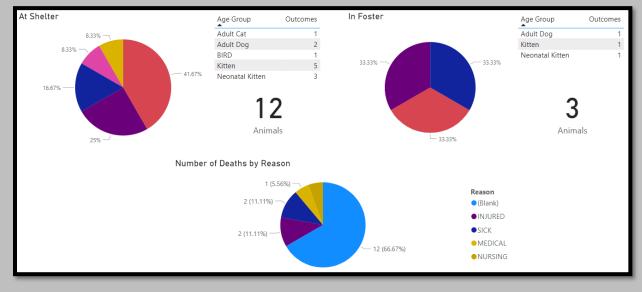

## July2023 Intake

#### July2022 Intakes



# July2021 Intakes



#### July2023 Adoptions



#### July2022 Adoptions



## July2021 Adoptions



### July2023 RTOs



July2022 RTOs



July2021 RTOs



#### July2023 Animals Euthanized



July2022 Animals Euthanized



#### July2021 Animals Euthanized



## July2023 Total Live Release Rate



July2022 Total Live Release Rate



July2021 Total Live Release Rate





## July2022 Animal Vaccinations







July2023 Spayed/Neutered at AAC



July2022 Spayed/Neutered at AAC



July2021 Spayed/Neutered at AAC



July2023 Animal Deaths at AAC/Foster



July2022 Animal Deaths at AAC/Foster



#### July2021 Animal Deaths at AAC/Foster



#### July2023 Animals Transferred:



July2022 Animals Transferred

| Fiscal Y |                                             |                      | Animal              | s Transfer    | red to Rescue Orgar         | nizations        |         |             |
|----------|---------------------------------------------|----------------------|---------------------|---------------|-----------------------------|------------------|---------|-------------|
| 2022     | 2022                                        |                      | ,                   |               | eu to nescue organ          |                  |         |             |
|          |                                             | -O                   |                     |               |                             |