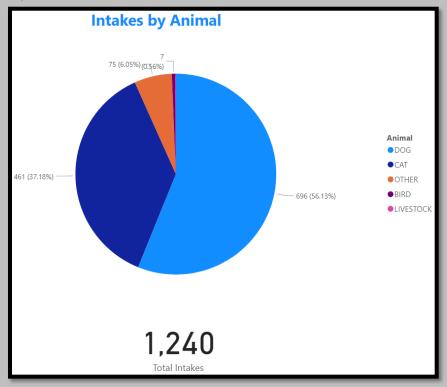

## July2023 Intake

#### July2022 Intakes



# July2021 Intakes



#### July2023 Adoptions



#### July2022 Adoptions



## July2021 Adoptions



### July2023 RTOs



July2022 RTOs



July2021 RTOs



#### July2023 Animals Euthanized



July2022 Animals Euthanized



#### July2021 Animals Euthanized



## July2023 Total Live Release Rate



July2022 Total Live Release Rate



July2021 Total Live Release Rate





## July2022 Animal Vaccinations







July2023 Spayed/Neutered at AAC



July2022 Spayed/Neutered at AAC



July2021 Spayed/Neutered at AAC



July2023 Animal Deaths at AAC/Foster



July2022 Animal Deaths at AAC/Foster



#### July2021 Animal Deaths at AAC/Foster



#### July2023 Animals Transferred:



July2022 Animals Transferred

| Fiscal Y |                                             |                      | Animal