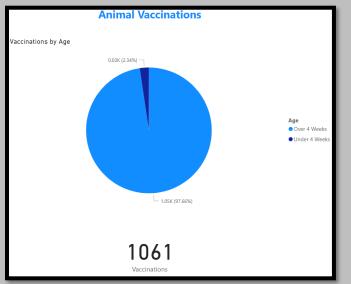

## July2022 Animal Vaccinations

July2023 Spayed/Neutered at AAC

July2022 Spayed/Neutered at AAC

July2021 Spayed/Neutered at AAC

July2023 Animal Deaths at AAC/Foster

July2022 Animal Deaths at AAC/Foster