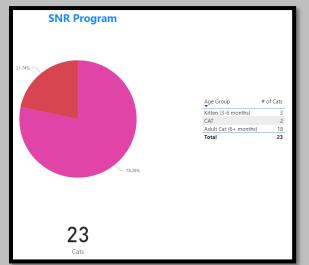

| 0                  | 50               | 100            | 150       | 200     |                             |               |                        |                |
|            |                                     | 0                  | 50               | Outcomes       | 150       | 200     |                             |               |                        |                |
| _          |                                     |                    |                  | outcomes       |           |         |                             |               |                        | _              |

July2023 Animal Lost, Stolen or Missing



July2022 Animals Lost, Stolen or Missing



July2021 Animals Lost, Stolen or Missing



### July2023 SNR Program



### July2022 SNR Program



## July2021 SNR Program





### July2022 Intact Animals Adopted/RTO

Intact Animals Adopted

| Intact Animals Adopte                                                              | ed/Returned-to-Owner             |
|------------------------------------------------------------------------------------|----------------------------------|
| 10                                                                                 | 51                               |
| Intact Animals Adopted                                                             | Intact Animals Returned-to-Owner |
| Intact Animals Adopted<br>uly2021 Intact Animals Adopted/<br>Intact Animals Adopte | <u>RTO</u>                       |

Intact Animals Returned-to-Owner