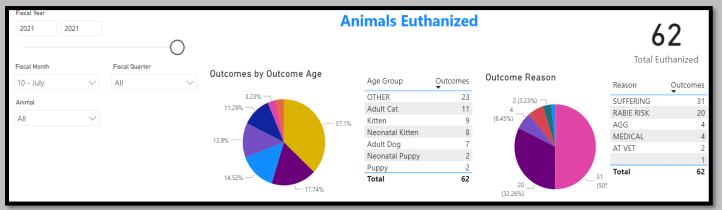

## July2023 Intake

#### July2022 Intakes



# July2021 Intakes



#### July2023 Adoptions



#### July2022 Adoptions



## July2021 Adoptions



### July2023 RTOs



July2022 RTOs



July2021 RTOs



#### July2023 Animals Euthanized



July2022 Animals Euthanized



#### July2021 Animals Euthanized



## July2023 Total Live Release Rate



July2022 Total Live Release Rate



July2021 Total Live Release Rate





## July2022 Animal Vaccinations







July2023 Spayed/Neutered at AAC



July2022 Spayed/Neutered at AAC



July2021 Spayed/Neutered at AAC



July2023 Animal Deaths at AAC/Foster



July2022 Animal Deaths at AAC/Foster



#### July2021 Animal Deaths at AAC/Foster



#### July2023 Animals Transferred:



July2022 Animals Transferred

| Fiscal Y |                                             |                      | Animal              | s Transfer    | red to Rescue Orgar         | nizations        |         |             |
|----------|---------------------------------------------|----------------------|---------------------|---------------|-----------------------------|------