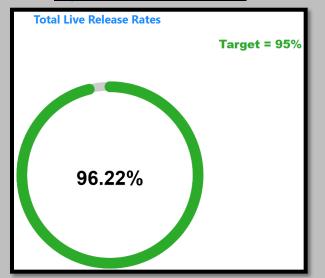

## July2023 Total Live Release Rate

July2022 Total Live Release Rate

July2021 Total Live Release Rate