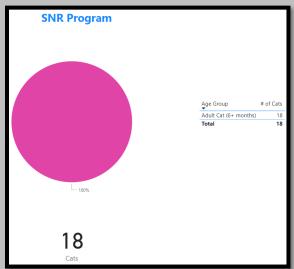

| 0                  | 50               | 100            | 150       | 200     |                             |               |                        |                |
|            |                                     | 0                  | 50               | Outcomes       | 150       | 200     |                             |               |                        |                |
| _          |                                     |                    |                  | outcomes       |           |         |                             |               |                        | _              |

July2023 Animal Lost, Stolen or Missing



July2022 Animals Lost, Stolen or Missing



July2021 Animals Lost, Stolen or Missing



### July2023 SNR Program



### July2022 SNR Program



## July2021 SNR Program





### July2022 Intact Animals Adopted/RTO

Intact Animals Adopted

| Intact Animals Adopte                                                              | ed/Returned-to-Owner             |
|------------------------------------------------------------------------------------|----------------------------------|
| 10                                                                                 | 51                               |
| Intact Animals Adopted                                                             | Intact Animals Returned-to-Owner |
| Intact Animals Adopted<br>uly2021 Intact Animals Adopted/<br>Intact Animals Adopte | <u>RTO</u>                       |

Intact Animals Returned-to-Owner