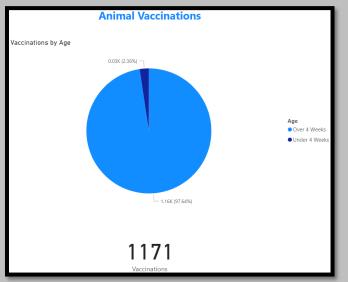

## July2022 Animal Vaccinations

July2023 Spayed/Neutered at AAC

July2022 Spayed/Neutered at AAC

July2021 Spayed/Neutered at AAC

July2023 Animal Deaths at AAC/Foster

July2022 Animal Deaths at AAC/Foster