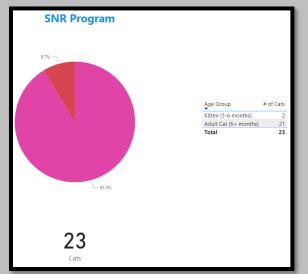

50               | 100            | 150       | 200     |                             |               |                        |                |
|            |                                     | 0                  | 50               | Outcomes       | 150       | 200     |                             |               |                        |                |
| _          |                                     |                    |                  | outcomes       |           |         |                             |               |                        | _              |

July2023 Animal Lost, Stolen or Missing



July2022 Animals Lost, Stolen or Missing



July2021 Animals Lost, Stolen or Missing



### July2023 SNR Program



### July2022 SNR Program



## July2021 SNR Program





### July2022 Intact Animals Adopted/RTO

Intact Animals Adopted

| Intact Animals Adopte                                                              | ed/Returned-to-Owner             |
|------------------------------------------------------------------------------------|----------------------------------|
| 10                                                                                 | 51                               |
| Intact Animals Adopted                                                             | Intact Animals Returned-to-Owner |
| Intact Animals Adopted<br>uly2021 Intact Animals Adopted/<br>Intact Animals Adopte | <u>RTO</u>                       |

Intact Animals Returned-to-Owner