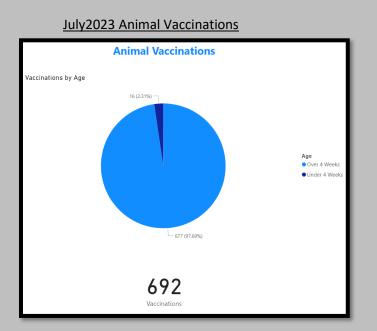

## July2022 Animal Vaccinations

July2023 Spayed/Neutered at AAC

July2022 Spayed/Neutered at AAC

July2021 Spayed/Neutered at AAC

July2023 Animal Deaths at AAC/Foster

July2022 Animal Deaths at AAC/Foster