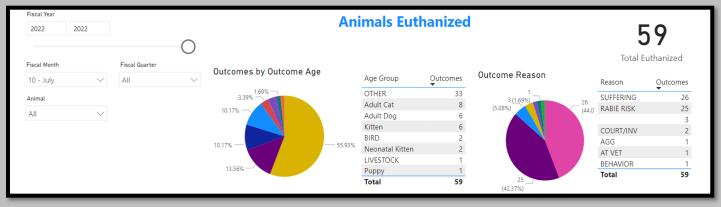

## July2023 Intake

#### July2022 Intakes



# July2021 Intakes



#### July2023 Adoptions



#### July2022 Adoptions



## July2021 Adoptions



### July2023 RTOs



July2022 RTOs



July2021 RTOs



#### July2023 Animals Euthanized



July2022 Animals Euthanized



#### July2021 Animals Euthanized



## July2023 Total Live Release Rate



July2022 Total Live Release Rate



July2021 Total Live Release Rate





## July2022 Animal Vaccinations







July2023 Spayed/Neutered at AAC



July2022 Spayed/Neutered at AAC



July2021 Spayed/Neutered at AAC



July2023 Animal Deaths at AAC/Foster



July2022 Animal Deaths at AAC/Foster



#### July2021 Animal Deaths at AAC/Foster



#### July2023 Animals Transferred:



July2022 Animals Transferred

| Fiscal Y |                                             |                      | Animal              | s Transfer    | red to Rescue Orgar         | nizations        |         |             |
|----------|---------------------------------------------|----------------------|---------------------|---------------|