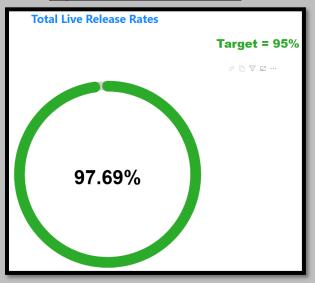

## July2023 Total Live Release Rate

July2022 Total Live Release Rate

July2021 Total Live Release Rate