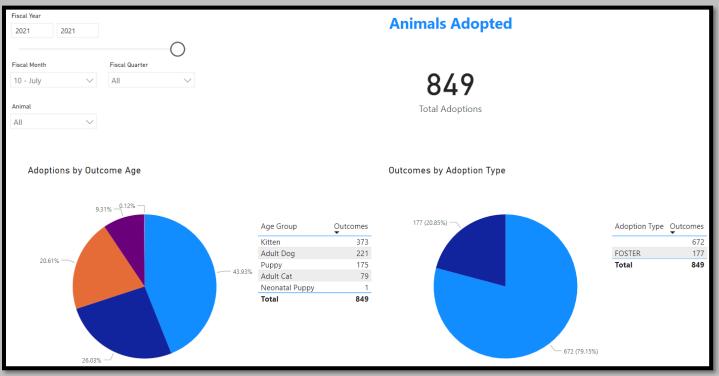

## July2023 Intake

#### July2022 Intakes



# July2021 Intakes



#### July2023 Adoptions



#### July2022 Adoptions



## July2021 Adoptions



### July2023 RTOs



July2022 RTOs



July2021 RTOs



#### July2023 Animals Euthanized



July2022 Animals Euthanized



#### July2021 Animals Euthanized



## July2023 Total Live Release Rate



July2022 Total Live Release Rate



July2021 Total Live Release Rate





## July2022 Animal Vaccinations







July2023 Spayed/Neutered at AAC



July2022 Spayed/Neutered at AAC



July2021 Spayed/Neutered at AAC



July2023 Animal Deaths at AAC/Foster



July2022 Animal Deaths at AAC/Foster



#### July2021 Animal Deaths at AAC/Foster



#### July2023 Animals Transferred:



July2022 Animals Transferred

| Fiscal Y |                                             |                      | Animal              | s Transfer    | red to Rescue Orgar         | nizations        |         |