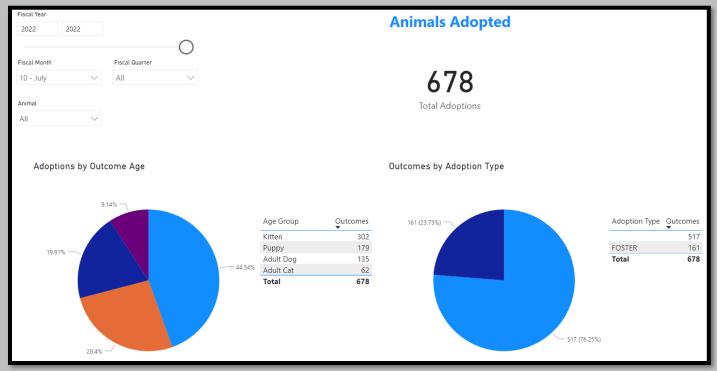

## July2023 Intake

#### July2022 Intakes



# July2021 Intakes



#### July2023 Adoptions



#### July2022 Adoptions



## July2021 Adoptions



### July2023 RTOs



July2022 RTOs



July2021 RTOs



#### July2023 Animals Euthanized



July2022 Animals Euthanized



#### July2021 Animals Euthanized



## July2023 Total Live Release Rate



July2022 Total Live Release Rate



July2021 Total Live Release Rate





## July2022 Animal Vaccinations







July2023 Spayed/Neutered at AAC



July2022 Spayed/Neutered at AAC



July2021 Spayed/Neutered at AAC



July2023 Animal Deaths at AAC/Foster



July2022 Animal Deaths at AAC/Foster



#### July2021 Animal Deaths at AAC/Foster



#### July2023 Animals Transferred:



July2022 Animals Transferred

| Fiscal Y |                                             |                      | Animal              | s Transfer    | red to Rescue Orgar         | nizations