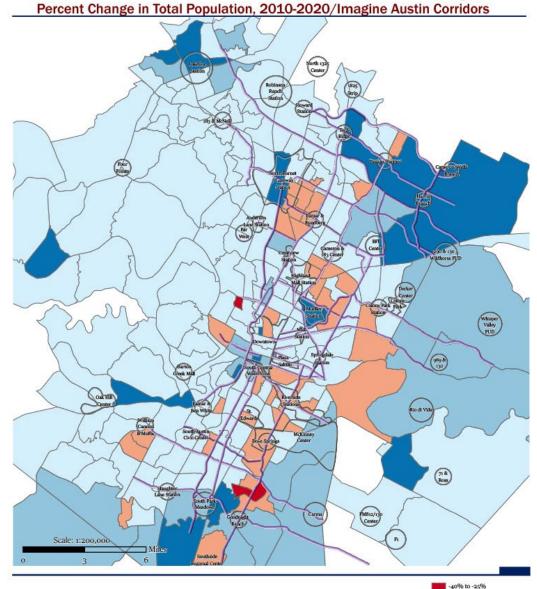

#### Census 2020, Austin Texas

Author: City of Austin Housing and Planning Department Date: 9.7.2021

Credit: U.S. Census Bureau, 2020 Decennial Census P.L. 94-171 File

Percent Population Change per Census Tract