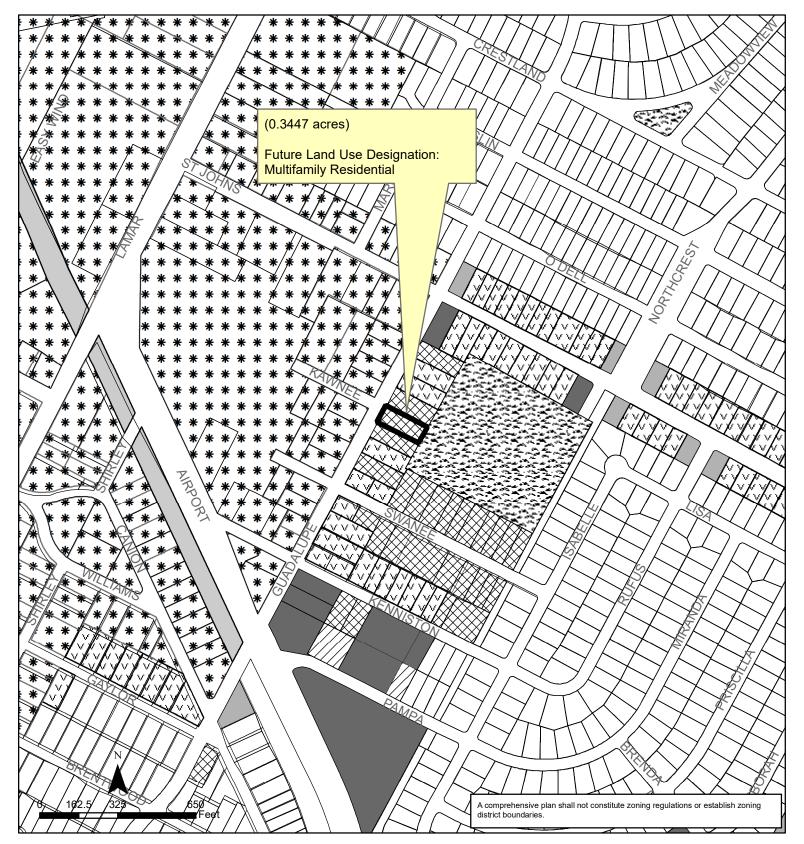

**PART 2.** Ordinance No. 040513-30 is amended to change the land use designation from high density single family to multifamily residential for the property located at 7009 Guadalupe Street on the future land use map attached as **Exhibit "A"** and incorporated in this ordinance and described in File NPA-2023-0018.04 at the Planning Department.

## Exhibit A Brentwood/Highland Combined Neighborhood Planning Area NPA-2023-0018.04

This product is for informational purposes and may not have been prepared for or be suitable for legal, engineering, or surveying purposes. It does not represent an on-the-ground survey and represents only the approximate relative location of property boundaries.

This product has been produced by the Housing and Planning Department for the sole purpose of geographic reference. No warranty is made by the City of Austin regarding specific accuracy or completeness.