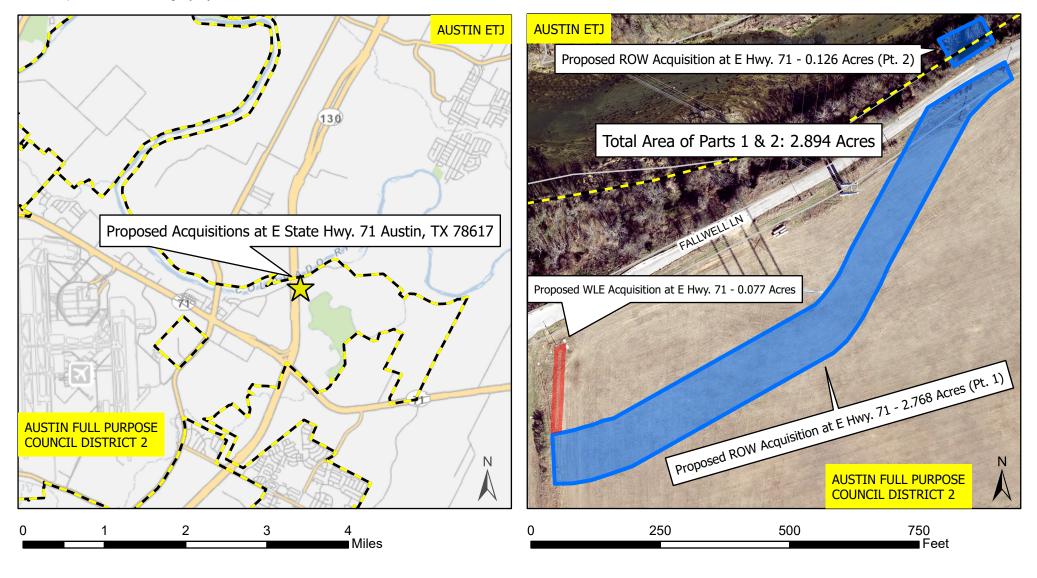

## Proposed Acquisitions at E State Hwy. 71 Austin, TX 78617

This product is for informational purposes and may not have been prepared for or be suitable for legal, engineering, or surveying purposes. It does not represent an on-the-ground survey and represents only the approximate relative location of property boundaries.