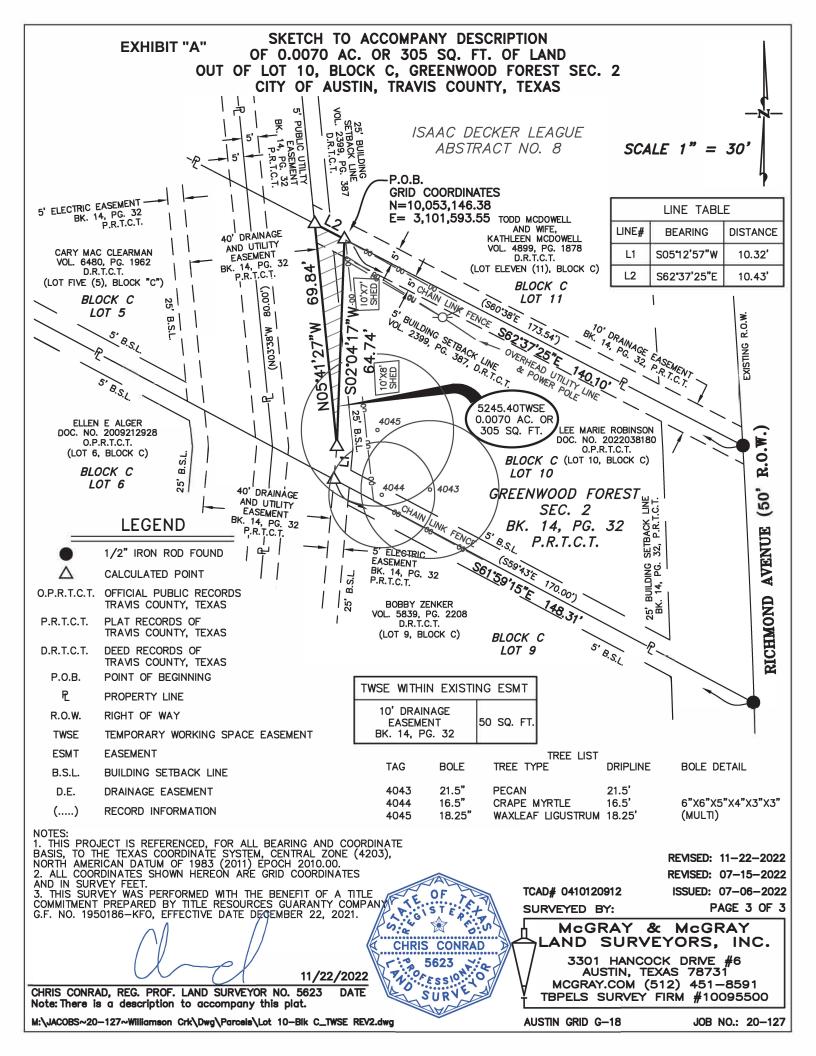

## DESCRIPTION FOR PARCEL 5245.40TWSE 0.0070 OF ONE ACRE TEMPORARY WORKING SPACE EASEMENT

DESCRIPTION OF A 0.0070 OF ONE ACRE (305 SQUARE FOOT) EASEMENT, OUT OF THE ISAAC DECKER LEAGUE, ABSTRACT NO. 8, TRAVIS COUNTY, TEXAS, BEING A PORTION OF LOT 10, BLOCK C, GREENWOOD FOREST SEC. 2, A SUBDIVISION OF RECORD IN BOOK 14, PAGE 32, PLAT RECORDS, TRAVIS COUNTY, TEXAS, SAID LOT 10 CONVEYED TO LEE MARIE ROBINSON BY GENERAL WARRANTY DEED WITH VENDOR'S LEIN, AS RECORDED IN DOCUMENT NO. 2022038180, OFFICIAL PUBLIC RECORDS, TRAVIS COUNTY, TEXAS; SAID 0.0070 OF ONE ACRE EASEMENT BEING MORE PARTICULARLY DESCRIBED BY METES AND BOUNDS AS FOLLOWS:

BEGINNING at a calculated point at the northeast corner of this easement, being in the north line of said Lot 10 and said Robinson tract, also being in the south line of Lot 11, Block C, in said Greenwood Forest Sec. 2 subdivision, said Lot 11 conveyed to Todd McDowell and wife, Kathleen McDowell by Assumption Deed, as recorded in Volume 4899, Page 1878, Deed Records, Travis County, Texas, from which a 1/2-inch iron rod found at the northeast corner of said Lot 10 and said Robinson tract, being at the southeast corner of said Lot 11 and said McDowell tract, also being in the existing west right-of-way line of Richmond Avenue (50 foot width), bears South 62°37'25" East 140.10 feet, said POINT OF BEGINNING having Grid Coordinates of N=10,053,146.38, E=3,101,593.55;

 THENCE, along the east line of this easement, crossing said Lot 10 and said Robinson tract, South 02°04'17" West 64.74 feet to a calculated point at the south corner of this easement, being in the east line of a 40 foot drainage and utility easement recorded in said Book 141, Page 32, from which a 1/2-inch iron rod found at the southeast corner of said Lot 10 and said Robinson tract, being at the northeast corner of Lot 9, Block C, in said Greenwood Forest Sec. 2, also being in the existing west right-of-way line of Richmond Avenue, bears South 05°12'57" West 10.32 feet, and South 61°59'15" East 148.31 feet;

- 2) THENCE, along the west line of this easement, being the east line of said 40 foot drainage and utility easement, crossing said Lot 10 and said Robinson tract, North 05°41'27" West 69.84 feet to a calculated point at the northwest corner of this easement, being in the north line of said Lot 10 and said Robinson tract, also being in the south line of said Lot 11 and said McDowell tract;
- 3) THENCE, along the north line of this easement, said Lot 10 and said Robinson tract, being the south line of said Lot 11 and said McDowell tract, South 62°37'25" East 10.43 feet to the POINT OF BEGINNING and containing 0.0070 of one acre (305 square feet) of land within these metes and bounds.