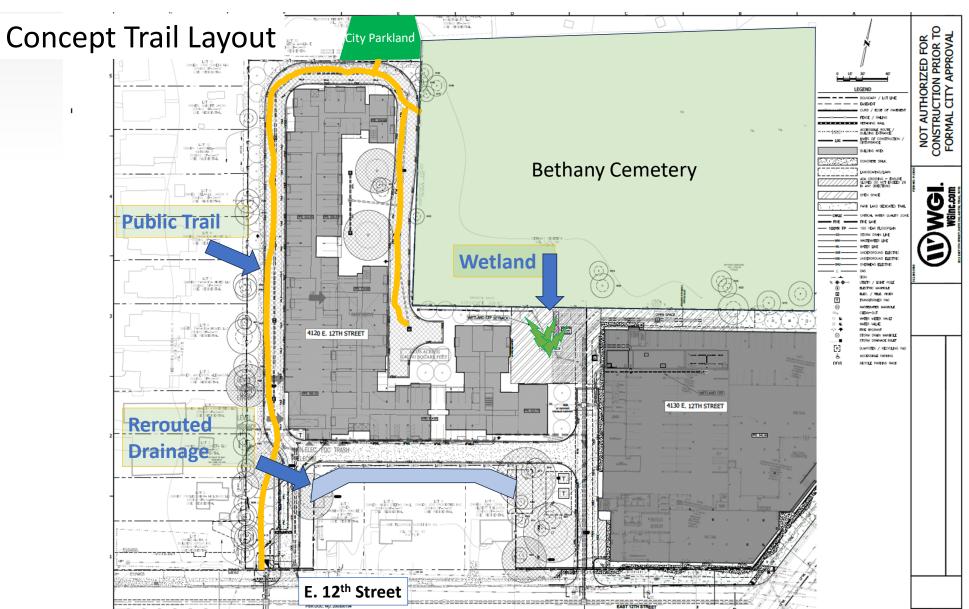

## **Bethany Cemetery Commitments**

- Improved fencing and landscaping between property and Bethany Cemetery
- Archeological consultant on site during excavation
- Heritage Trail to loop around the building to provide both a buffer and access through site to Bethany Cemetery on east side of site and also to Givens Park, along west side of site
- 'No Dogs' sign on gates from property to Bethany Cemetery
- Contribution to cemetery needs for maintenance, grant-writers, 501c3 support, etc.