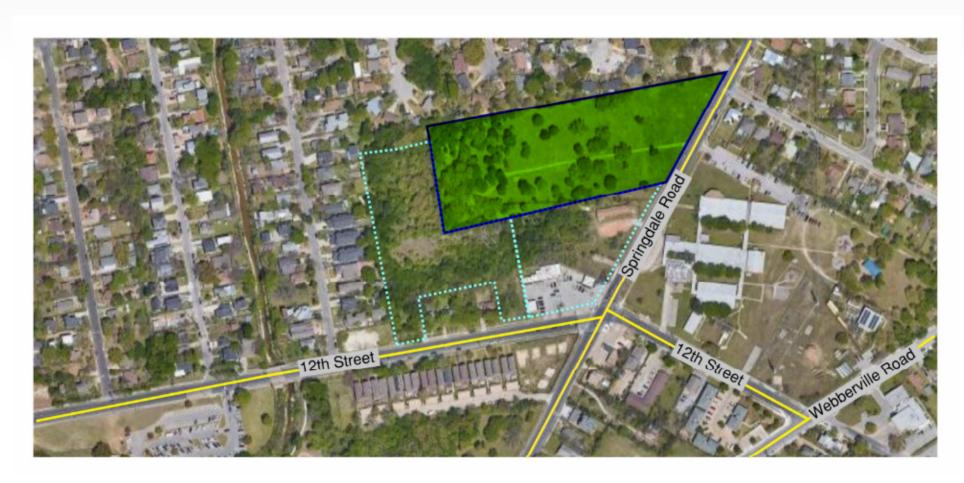

## Support for Bethany Cemetery

African American Resource Advisory Commission September 5, 2023

## Site Aerial



## **Bethany Cemetery Commitments**

- Improved fencing and landscaping between property and Bethany Cemetery
- Archeological consultant on site during excavation
- Heritage Trail to loop around the building to provide both a buffer and access through site to Bethany Cemetery on east side of site and also to Givens Park, along west side of site
- 'No Dogs' sign on gates from property to Bethany Cemetery
- Contribution to cemetery needs for maintenance, grant-writers, 501c3 support, etc.