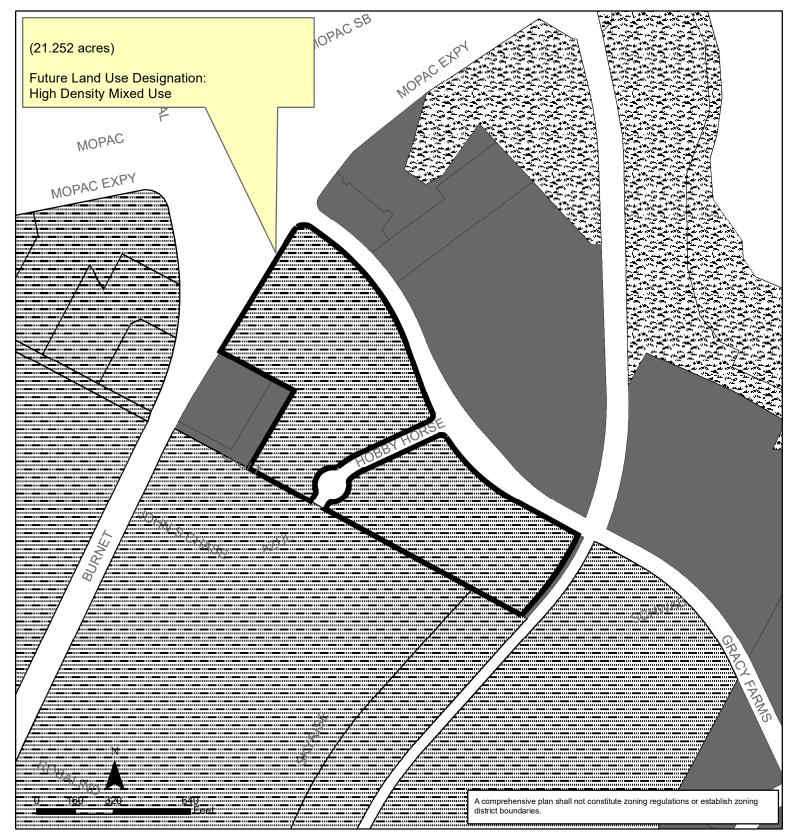

**PART 2.** Ordinance No. 20071101-050 is amended to change the land use designation from mixed use to high density mixed use for the property located at 11900 and 11901 Hobby Horse Court and 11945 1/2 and 11947 1/2 Burnet Road on the future land use map attached as **Exhibit "A"** and incorporated in this ordinance and described in File NPA-2023-0024.01 at the Planning Department.

## Exhibit A North Burnet/Gateway Combined Neighborhood Planning Area NPA-2023-0024.01

This product is for informational purposes and may not have been prepared for or be suitable for legal, engineering, or surveying purposes. It does not represent an on-the-ground survey and represents only the approximate relative location of property boundaries.

This product has been produced by the Housing and Planning Department for the sole purpose of geographic reference. No warranty is made by the City of Austin regarding specific accuracy or completeness.