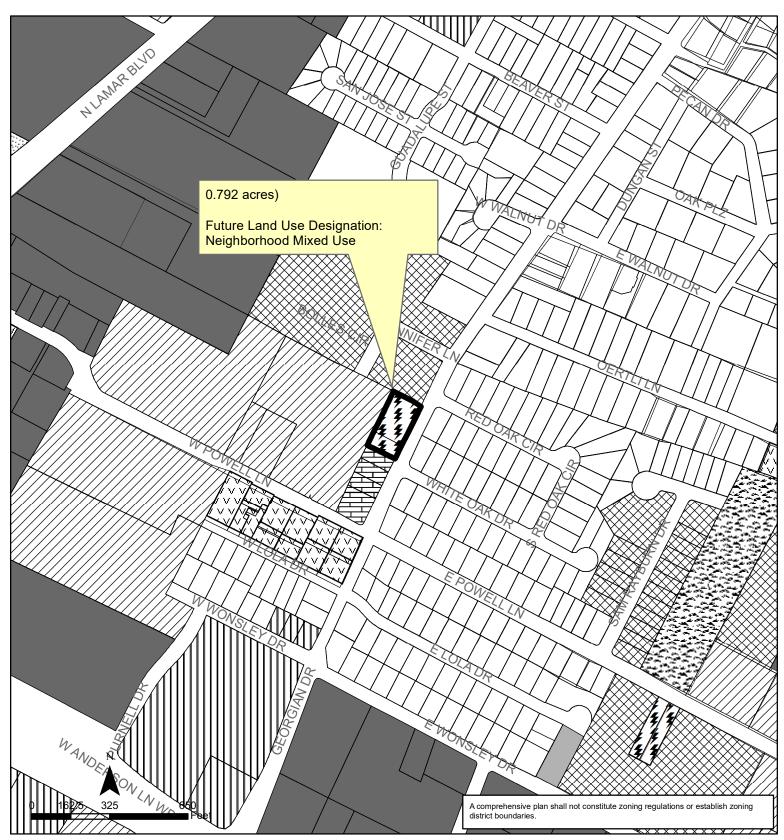

**PART 2.** Ordinance No. 20100624-110 is amended to change the land use designation for the property located at 8226, 8226 1/2, 8230, 8238, and 8240 Georgian Drive from neighborhood commercial to neighborhood mixed use on the future land use map attached as **Exhibit "A"** and incorporated in this ordinance and described in File No. NPA-2022-0026.01 at the Planning Department.

## Exhibit A North Lamar Combined (Georgian Acres) Neighborhood Planning Area NPA-2022-0026.01

This product is for informational purposes and may not have been prepared for or be suitable for legal, engineering, or surveying purposes. It does not represent an on-the-ground survey and represents only the approximate relative location of property boundaries.

# Future Land Use