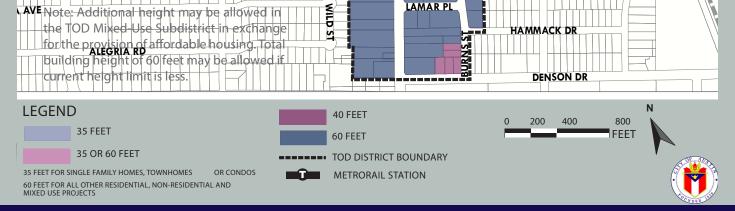

## BE IT ORDAINED BY THE CITY COUNCIL OF THE CITY OF AUSTIN:

**PART 1.** The Base Maximum Building Height Map in Ordinance No. 20081211-0086 (*Lamar/Justin TOD Station Area Plan*) is amended to change the base maximum building height from 35 feet to 40 feet allowing for participation in a development bonus program to achieve additional height for the property located at 7002, 7004, and 7006 Guadalupe Street as shown on the map attached as **Exhibit "A"** incorporated in this ordinance and described in File NPA-2023-0018.01 at the Planning Department.