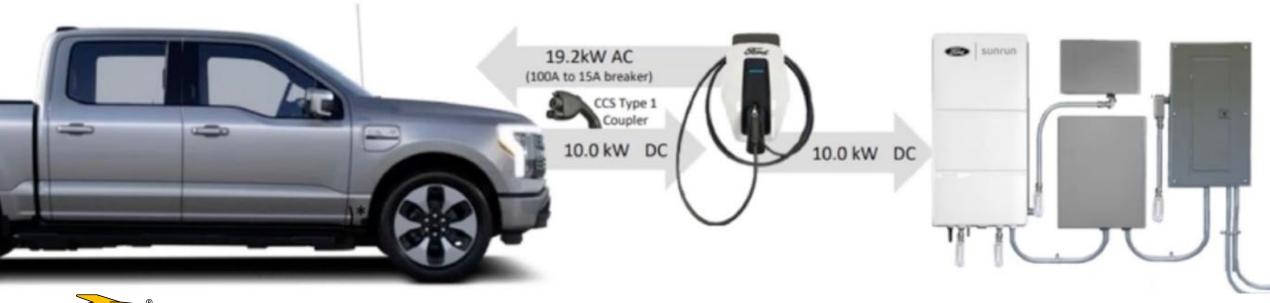

### Vehicle to Home (V2H) Installation

#### Austin's first system was installed in April

- Ford F-150 Lightning can back-up whole home
- Installed directly to the main electrical panel
- Future installation could interconnect existing home solar panel system