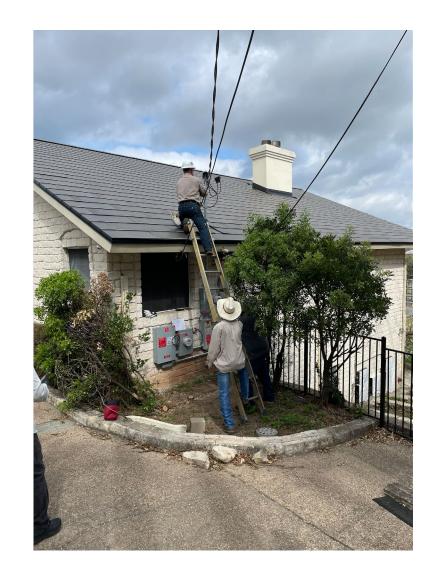

### Vehicle to Home (V2H) Installation

#### Austin's first system was installed in April

- Ford F-150 Lightning can back-up whole home
- Installed directly to the main electrical panel
- Future installation could interconnect existing home solar panel system