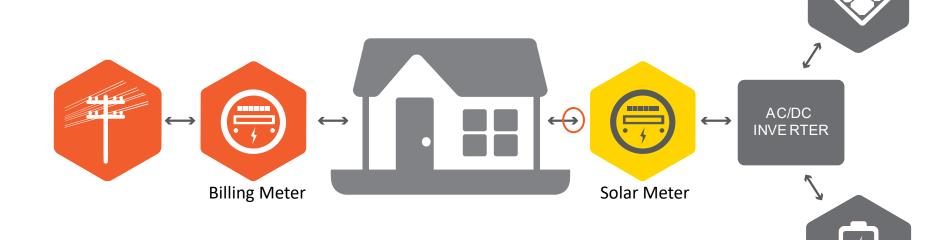

# Austin Energy Billing System Upgraded to Enable DC Coupling

- Changes enable the billing system to read the solar meter bidirectionally
- Energy from the grid stored in the battery can be accounted for separately from solar production

#### **Next Steps**

Update Distribution Interconnection Guide and Design Criteria Manual

Allows DC Coupling

Allows storage behind the solar meter

Allows Tesla's Meter Collar Disconnect installation