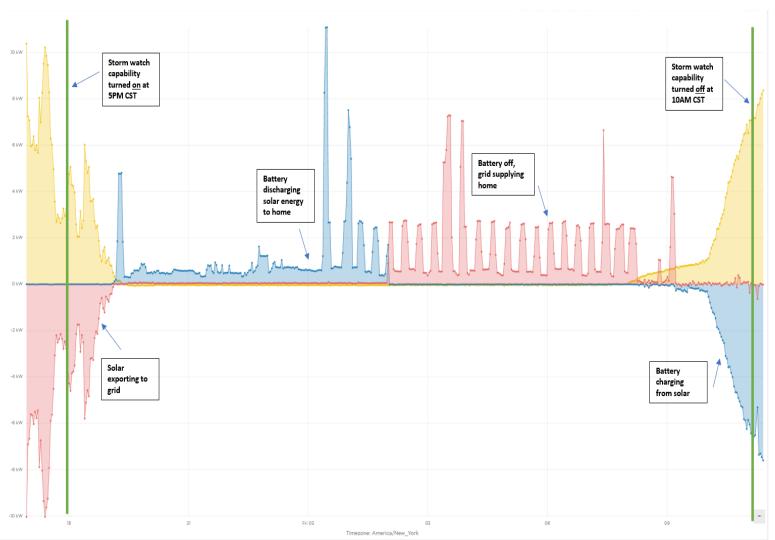

# Austin Energy Billing System Upgraded to Enable DC Coupling

- Changes enable the billing system to read the solar meter bidirectionally
- Energy from the grid stored in the battery can be accounted for separately from solar production