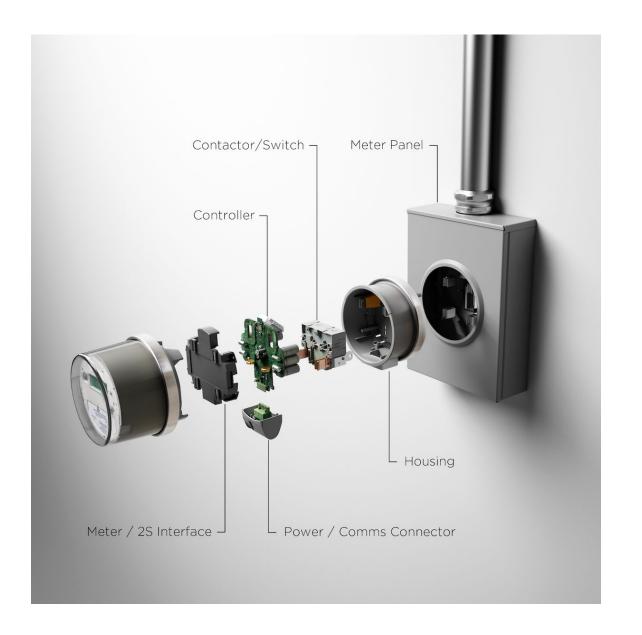

#### Powerwall+ and Meter Collar Disconnect Demonstration

### Austin Energy and Tesla developed a working agreement

#### Enabled product demonstration and evaluation

- Installation of Powerwall+ and Meter Collar Disconnect devices on up to 5 projects
- Multiple locations allowed for different interconnection configurations
- All projects went through standard permitting
- Austin Energy performed electrical inspections prior to energizing projects
- Tesla limited functionality until Austin Energy could test different scenarios
- Tesla and Austin Energy teams met on-site to learn and product test together

#### **Product Testing**

- Verified proper isolation from the grid in various scenarios
- Tested harmonics to ensure acceptable thresholds and not back-fed to the grid
- Verified power factor and phase angles are within normal operation range
- Verified proper service disconnect operation of meter
- Verified data coming back to Command Center is accurate

#### **Next Steps**

Update Distribution Interconnection Guide and Design Criteria Manual

Allows DC Coupling

Allows storage behind the solar meter

Allows Tesla's Meter Collar Disconnect installation