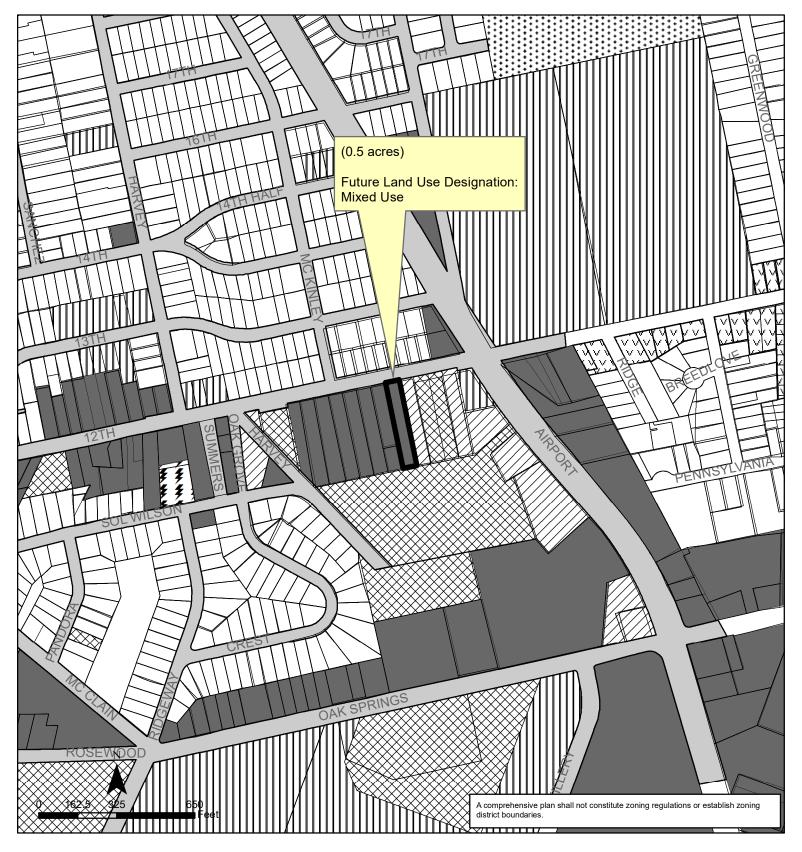

## Exhibit A Rosewood Neighborhood Planning Area NPA-2022-0008.01

This product is for informational purposes and may not have been prepared for or be suitable for legal, engineering, or surveying purposes. It does not represent an on-the-ground survey and represents only the approximate relative location of property boundaries.

## Future Land Use Subject Tract Mixed Use Civic Multi-Family Commercial Mixed Use Multi-Family Single-Family Single-Family Transportation