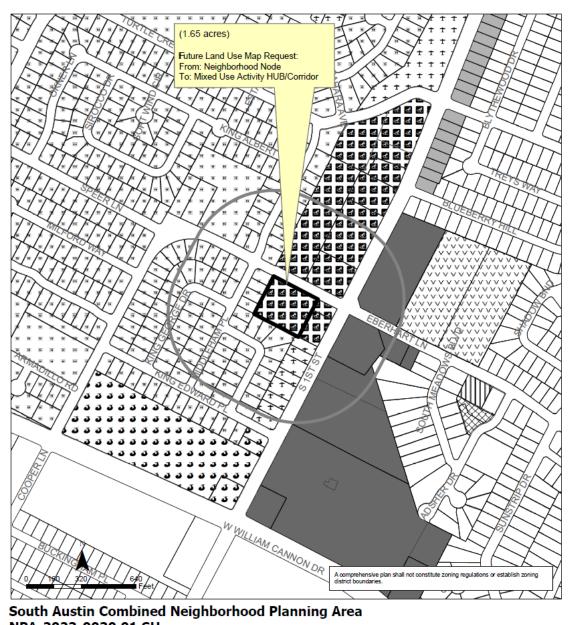

**Planning Department** 

**DATE:** September 19, 2023

**RE:** NPA-2023-0030.01.SH\_Mission South

C14-2023-0007.SH Mission South

711 Eberhart Lane

South Austin Combined (Garrison Park) Neighborhood Planning Area

## South Austin Combined Neighborhood Planning Area NPA-2023-0030.01.SH

This product is for informational purposes and may not have been prepared for or be suitable for legal, engineering, or surveying purposes, it does not represent an on-the-ground survey and represents only the approximate relative location of properly boundaries.

Created: 1/27/2023

1"=400'

This product has been produced by the Housing and Planning Department for the sole purpose of geographic reference. No warranty is made by the City of Austin regarding specific accuracy or