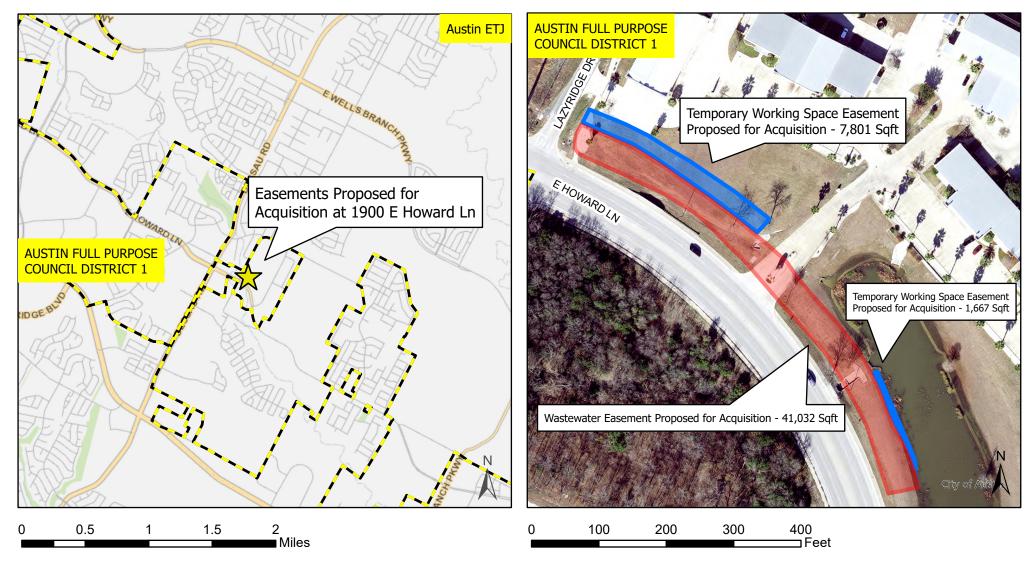

## Easements Proposed for Acquisition at 1900 E Howard Ln, Pflugerville, TX 78660

This product is for informational purposes and may not have been prepared for or be suitable for legal, engineering, or surveying purposes. It does not represent an on-the-ground survey and represents only the approximate relative location of property boundaries.