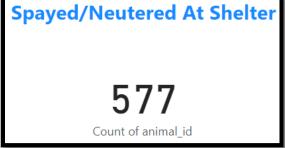

## September2021 Animals Euthanized

September2023 Total Live Release Rate

September2022 Total Live Release Rate

September2021 Total Live Release Rate

September2023 Spayed/Neutered at AAC

September2022 Spayed/Neutered at AAC