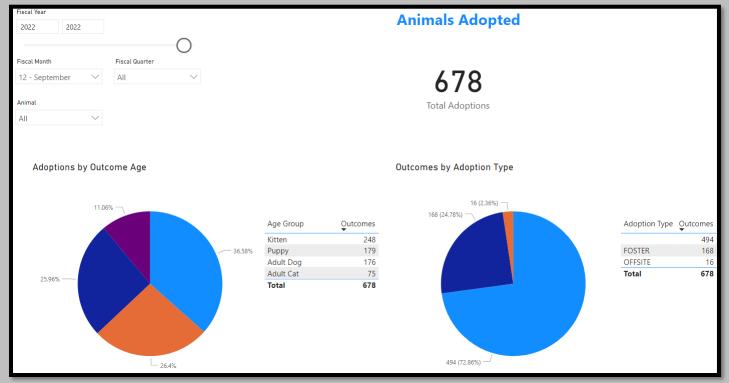

### Animal Services Office Statistical Report – September 2021-2023



# September2022 Intakes





#### September2023 Adoptions



## September2022 Adoptions



#### September2021 Adoptions





September2022 RTOs



September2021 RTOs



#### September2023 Animals Euthanized



### September2022 Animals Euthanized



## September2021 Animals Euthanized



September2023 Total Live Release Rate



September2022 Total Live Release Rate



September2021 Total Live Release Rate



September2023 Spayed/Neutered at AAC



September2022 Spayed/Neutered at AAC





September2023 Animal Deaths at AAC/Foster



# September2022 Animal Deaths at AAC/Foster



### September2021 Animal Deaths at AAC/Foster



# September2023 Animals Transferred:

| Fisca      | al Year        |                    |                |            |          | \nimale     | Tran       | cfor   | red to Rescue Org     | anizations |       |
|------------|----------------|----------