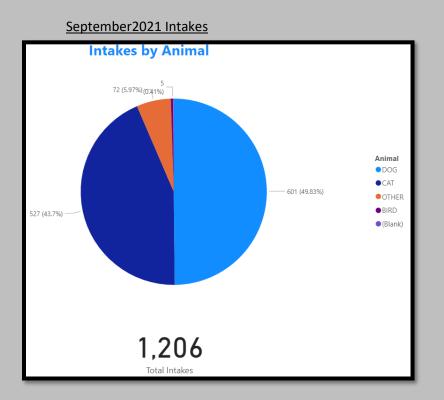

### Animal Services Office Statistical Report – September 2021-2023



# September2022 Intakes





#### September2023 Adoptions



## September2022 Adoptions



#### September2021 Adoptions





September2022 RTOs



September2021 RTOs



#### September2023 Animals Euthanized



### September2022 Animals Euthanized



## September2021 Animals Euthanized



September2023 Total Live Release Rate



September2022 Total Live Release Rate



September2021 Total Live Release Rate



September2023 Spayed/Neutered at AAC



September2022 Spayed/Neutered at AAC





September2023 Animal Deaths at AAC/Foster



# September2022 Animal Deaths at AAC/Foster



### September2021 Animal Deaths at AAC/Foster



# September2023 Animals Transferred:

| Fisca      | al Year        |                    |                |            |          | \nimale     | Tran       | cfor   | red to Rescue Org     |