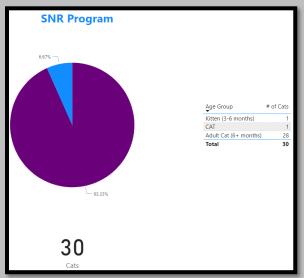

REAT DANE                  | AUSTIN      | TX         |          |
|         | BICHON SMALI              | LPAW 1              |                      |                     |         | HUSKY                       | CARROLLTON  | TX         |          |
|         |                           | Ö                   | 50                   | 100                 | 150     | LAB HOT                     | LEANDER     | TX         |          |
|         |                           |                     | Ou                   | tcomes              |         |                             |             |            |          |

September2023 Animal Lost, Stolen or Missing



September2022 Animals Lost, Stolen or Missing



September2021 Animals Lost, Stolen or Missing



### September2023 SNR Program



# September2022 SNR Program



## September2021 SNR Program





# September2022 Intact Animals Adopted/RTO

| Intact Animals Adopted/Returned-to-Owner |                                  |  |  |  |  |
|------------------------------------------|----------------------------------|--|--|--|--|
| <b>8</b>                                 | <b>45</b>                        |  |  |  |  |
| Intact Animals Adopted                   | Intact Animals Returned-to-Owner |  |  |  |  |

September2021 Intact Animals Adopted/RTO

| Intact Animals Adopted/Returned-to-Owner |                                  |  |  |  |
|------------------------------------------|----------------------------------|--|--|--|
|                                          |                                  |  |  |  |
|