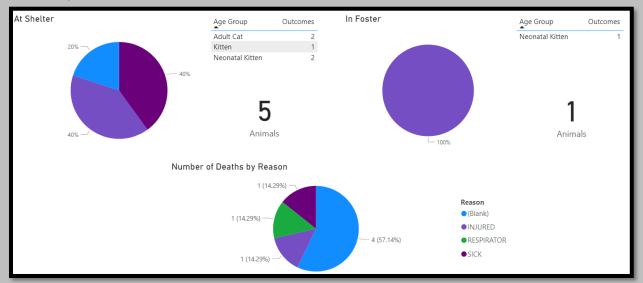

### Animal Services Office Statistical Report – September 2021-2023



# September2022 Intakes





#### September2023 Adoptions



## September2022 Adoptions



#### September2021 Adoptions





September2022 RTOs



September2021 RTOs



#### September2023 Animals Euthanized



### September2022 Animals Euthanized



## September2021 Animals Euthanized



September2023 Total Live Release Rate



September2022 Total Live Release Rate



September2021 Total Live Release Rate



September2023 Spayed/Neutered at AAC



September2022 Spayed/Neutered at AAC





September2023 Animal Deaths at AAC/Foster



# September2022 Animal Deaths at AAC/Foster



### September2021 Animal Deaths at AAC/Foster



# September2023 Animals Transferred:

| Fisca      | al Year        |                    |                |            |          | \nimale     | Tran       | cfor   | red to Rescue Org     | anizations |       |
|------------|----------------|--------------------|----------------|------------|----------|-------------|------------|--------|-----------------------|------------|-------|
| 20         | 23             | 2023               |                |            |          | Allinais    |            | sien   | red to Rescue Org     | amzations  |       |
|            |                |                    |                | $\bigcirc$ |          |             |            |        |                       |            |       |
| Fisc