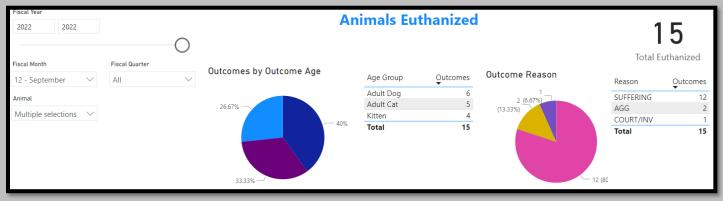

### Animal Services Office Statistical Report – September 2021-2023



# September2022 Intakes





#### September2023 Adoptions



## September2022 Adoptions



#### September2021 Adoptions





September2022 RTOs



September2021 RTOs



#### September2023 Animals Euthanized



### September2022 Animals Euthanized



## September2021 Animals Euthanized



September2023 Total Live Release Rate



September2022 Total Live Release Rate



September2021 Total Live Release Rate



September2023 Spayed/Neutered at AAC



September2022 Spayed/Neutered at AAC





September2023 Animal Deaths at AAC/Foster



# September2022 Animal Deaths at AAC/Foster



### September2021 Animal Deaths at AAC/Foster



# September2023 Animals Transferred:

| Fisca      | al Year        |                    |                |            |          | \nimale     | Tran       | cfor   | red to Rescue Org     | anizations |       |
|------------|----------------|--------------------|----------------|------------|----------|-------------|------------|--------|-----------------------|------------|-------|
| 20         | 23