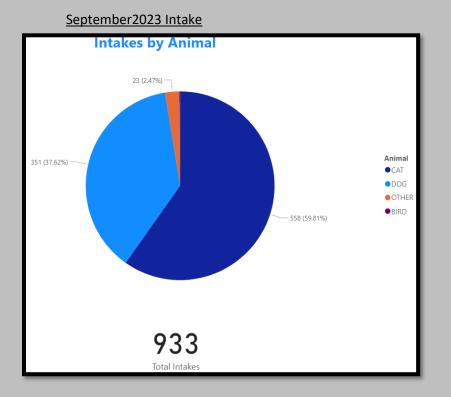

### Animal Services Office Statistical Report – September 2021-2023



# September2022 Intakes





#### September2023 Adoptions



## September2022 Adoptions



#### September2021 Adoptions





September2022 RTOs



September2021 RTOs



#### September2023 Animals Euthanized



### September2022 Animals Euthanized



## September2021 Animals Euthanized



September2023 Total Live Release Rate



September2022 Total Live Release Rate



September2021 Total Live Release Rate



September2023 Spayed/Neutered at AAC



September2022 Spayed/Neutered at AAC





September2023 Animal Deaths at AAC/Foster



# September2022 Animal Deaths at AAC/Foster



### September2021 Animal Deaths at AAC/Foster



# September2023 Animals Transferred:

| Fisca      | al Year        |                    |                |            |          | \nimale     | Tran       | cfor