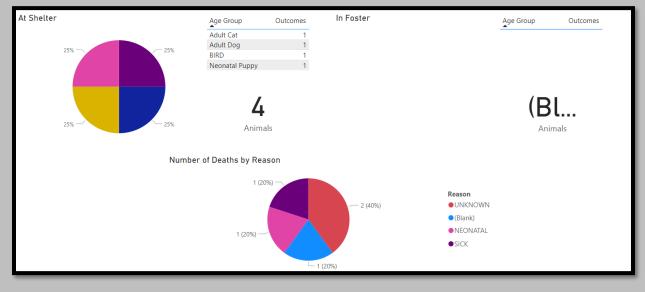

### Animal Services Office Statistical Report – September 2021-2023



# September2022 Intakes





#### September2023 Adoptions



## September2022 Adoptions



#### September2021 Adoptions





September2022 RTOs



September2021 RTOs



#### September2023 Animals Euthanized



### September2022 Animals Euthanized



## September2021 Animals Euthanized



September2023 Total Live Release Rate



September2022 Total Live Release Rate



September2021 Total Live Release Rate



September2023 Spayed/Neutered at AAC



September2022 Spayed/Neutered at AAC





September2023 Animal Deaths at AAC/Foster



# September2022 Animal Deaths at AAC/Foster



### September2021 Animal Deaths at AAC/Foster



# September2023 Animals Transferred:

| Fisca      | al Year        |                    |                |            |          | \nimale     | Tran       | cfor   | red to Rescue Org     | anizations |       |
|------------|----------------|--------------------|----------------|------------|----------|-------------|------------|--------|-----------------------|------------|-------|
| 20         | 23             | 2023               |                |            |          | Allinais    |            | sien   | red to Rescue Org     | amzations  |       |
|            |                |                    |                | $\bigcirc$ |          |             |            |        |                       |            |       |
| Fisc       | al Month       |                    | Fiscal