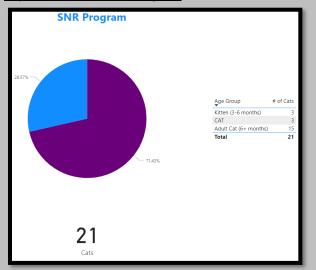

STIN      | TX         |          |
|         | BICHON SMALI              | LPAW 1              |                      |                     |         | HUSKY                       | CARROLLTON  | TX         |          |
|         |                           | Ö                   | 50                   | 100                 | 150     | LAB HOT                     | LEANDER     | TX         |          |
|         |                           |                     | Ou                   | tcomes              |         |                             |             |            |          |

September2023 Animal Lost, Stolen or Missing



September2022 Animals Lost, Stolen or Missing



September2021 Animals Lost, Stolen or Missing



### September2023 SNR Program



# September2022 SNR Program



## September2021 SNR Program





# September2022 Intact Animals Adopted/RTO

| Intact Animals Adopted/Returned-to-Owner |                                  |  |  |  |  |
|------------------------------------------|----------------------------------|--|--|--|--|
| <b>8</b>                                 | <b>45</b>                        |  |  |  |  |
| Intact Animals Adopted                   | Intact Animals Returned-to-Owner |  |  |  |  |

September2021 Intact Animals Adopted/RTO

| Intact Animals Adopted/Returned-to-Owner |                                  |  |  |  |
|------------------------------------------|----------------------------------|--|--|--|
|                                          |                                  |  |  |  |
|