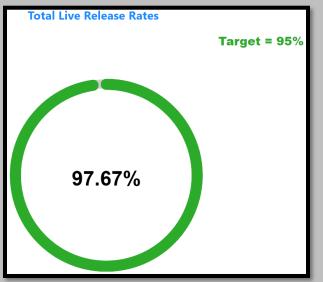

## September2021 Animals Euthanized

September2023 Total Live Release Rate

September2022 Total Live Release Rate

September2021 Total Live Release Rate

September2023 Spayed/Neutered at AAC

September2022 Spayed/Neutered at AAC