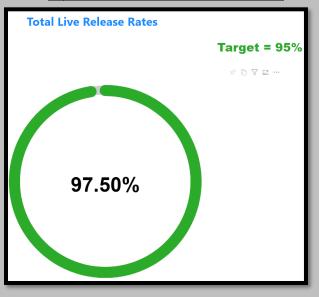

## September2021 Animals Euthanized

September2023 Total Live Release Rate

September2022 Total Live Release Rate

September2021 Total Live Release Rate

September2023 Spayed/Neutered at AAC

September2022 Spayed/Neutered at AAC