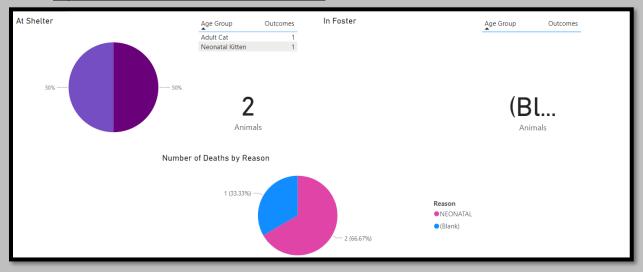

### Animal Services Office Statistical Report – September 2021-2023



# September2022 Intakes





#### September2023 Adoptions



## September2022 Adoptions



#### September2021 Adoptions





September2022 RTOs



September2021 RTOs



#### September2023 Animals Euthanized



### September2022 Animals Euthanized



## September2021 Animals Euthanized



September2023 Total Live Release Rate



September2022 Total Live Release Rate



September2021 Total Live Release Rate



September2023 Spayed/Neutered at AAC



September2022 Spayed/Neutered at AAC





September2023 Animal Deaths at AAC/Foster



# September2022 Animal Deaths at AAC/Foster



### September2021 Animal Deaths at AAC/Foster



# September2023 Animals Transferred:

| Fisca      | al Year        |                    |                |            |          | \nimale     | Tran       | cfor   | red to Rescue Org     | anizations |       |
|------------|----------------|--------------------|----------------|------------|----------|-------------|------------|--------|-----------------------|------------|-------|
| 20         | 23             | 2023               |                |            |          | Allinais    |            | sien   | red to Rescue Org     | amzations  |       |
|            |                |                    |                | $\bigcirc$ |          |             |            |        |