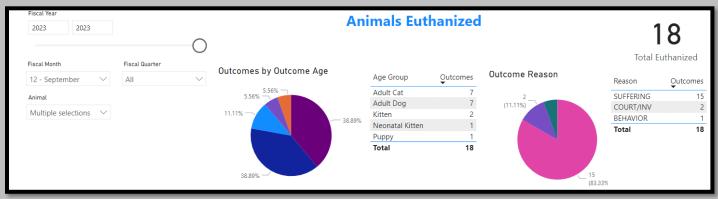

### Animal Services Office Statistical Report – September 2021-2023



# September2022 Intakes





#### September2023 Adoptions



## September2022 Adoptions



#### September2021 Adoptions





September2022 RTOs



September2021 RTOs



#### September2023 Animals Euthanized



### September2022 Animals Euthanized



## September2021 Animals Euthanized



September2023 Total Live Release Rate



September2022 Total Live Release Rate



September2021 Total Live Release Rate



September2023 Spayed/Neutered at AAC



September2022 Spayed/Neutered at AAC





September2023 Animal Deaths at AAC/Foster



# September2022 Animal Deaths at AAC/Foster



### September2021 Animal Deaths at AAC/Foster



# September2023 Animals Transferred:

| Fisca      | al Year        |                    |                |            |          | \nimale     | Tran       | cfor   | red to Rescue Org     | anizations |       |
|------------|----------------|--------------------|----------------|------------|----------|-------------|------------|--------|-----------------------|-------