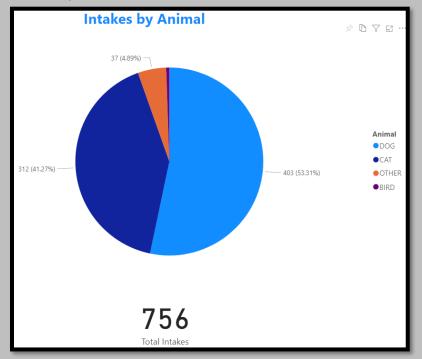

### Animal Services Office Statistical Report – September 2021-2023



# September2022 Intakes





#### September2023 Adoptions



## September2022 Adoptions



#### September2021 Adoptions





September2022 RTOs



September2021 RTOs



#### September2023 Animals Euthanized



### September2022 Animals Euthanized



## September2021 Animals Euthanized



September2023 Total Live Release Rate



September2022 Total Live Release Rate



September2021 Total Live Release Rate



September2023 Spayed/Neutered at AAC



September2022 Spayed/Neutered at AAC





September2023 Animal Deaths at AAC/Foster



# September2022 Animal Deaths at AAC/Foster



### September2021 Animal Deaths at AAC/Foster



# September2023 Animals Transferred:

| Fisca      | al Year        |                    |                |            |          | \nimale     | Tran       | cfor   | red to Rescue Org