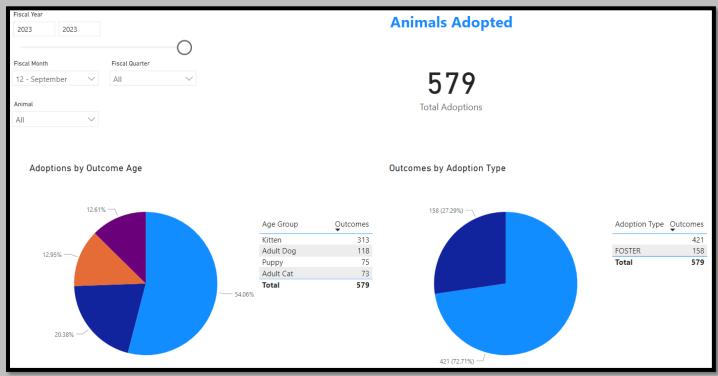

### Animal Services Office Statistical Report – September 2021-2023



# September2022 Intakes





#### September2023 Adoptions



## September2022 Adoptions



#### September2021 Adoptions





September2022 RTOs



September2021 RTOs



#### September2023 Animals Euthanized



### September2022 Animals Euthanized



## September2021 Animals Euthanized



September2023 Total Live Release Rate



September2022 Total Live Release Rate



September2021 Total Live Release Rate



September2023 Spayed/Neutered at AAC



September2022 Spayed/Neutered at AAC





September2023 Animal Deaths at AAC/Foster



# September2022 Animal Deaths at AAC/Foster



### September2021 Animal Deaths at AAC/Foster



# September2023 Animals Transferred:

| Fisca      | al Year        |                    |                |            |          | \nimale     | Tran       | cfor   | red to Rescue Org     | anizations |       |
|----------