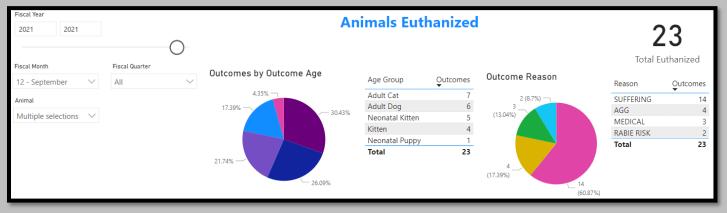

## September2021 Animals Euthanized

September2023 Total Live Release Rate

September2022 Total Live Release Rate

September2021 Total Live Release Rate

September2023 Spayed/Neutered at AAC

September2022 Spayed/Neutered at AAC