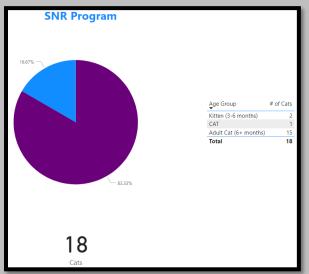

|
|         | BICHON SMALI              | LPAW 1              |                      |                     |         | HUSKY                       | CARROLLTON  | TX         |          |
|         |                           | Ö                   | 50                   | 100                 | 150     | LAB HOT                     | LEANDER     | TX         |          |
|         |                           |                     | Ou                   | tcomes              |         |                             |             |            |          |

September2023 Animal Lost, Stolen or Missing



September2022 Animals Lost, Stolen or Missing



September2021 Animals Lost, Stolen or Missing



### September2023 SNR Program



# September2022 SNR Program



## September2021 SNR Program





# September2022 Intact Animals Adopted/RTO

| Intact Animals Adopted/Returned-to-Owner |                                  |  |  |  |  |
|------------------------------------------|----------------------------------|--|--|--|--|
| <b>8</b>                                 | <b>45</b>                        |  |  |  |  |
| Intact Animals Adopted                   | Intact Animals Returned-to-Owner |  |  |  |  |

September2021 Intact Animals Adopted/RTO

| Intact Animals Adopted/Returned-to-Owner |                                  |  |  |  |
|------------------------------------------|----------------------------------|--|--|--|
|                                          |                                  |  |  |  |
|                                          |