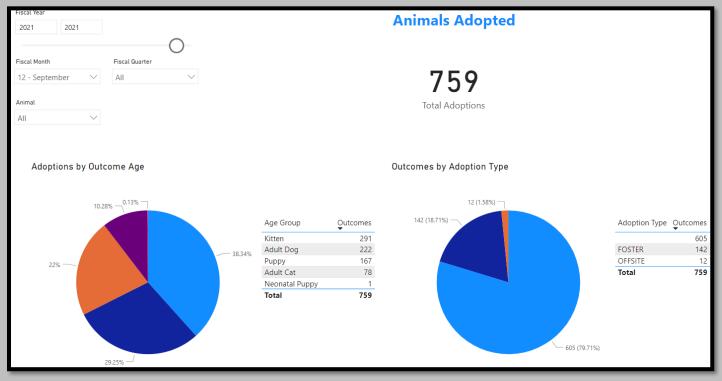

### Animal Services Office Statistical Report – September 2021-2023



# September2022 Intakes





#### September2023 Adoptions



## September2022 Adoptions



#### September2021 Adoptions





September2022 RTOs



September2021 RTOs



#### September2023 Animals Euthanized



### September2022 Animals Euthanized



## September2021 Animals Euthanized



September2023 Total Live Release Rate



September2022 Total Live Release Rate



September2021 Total Live Release Rate



September2023 Spayed/Neutered at AAC



September2022 Spayed/Neutered at AAC





September2023 Animal Deaths at AAC/Foster



# September2022 Animal Deaths at AAC/Foster



### September2021 Animal Deaths at AAC/Foster



# September2023 Animals Transferred:

| Fisca      | al Year        |                    |                |            |          | \nimale     | Tran       | cfor   | red to Rescue Org     | anizations |       |
|------------|----------------|--------------------|----------------|----