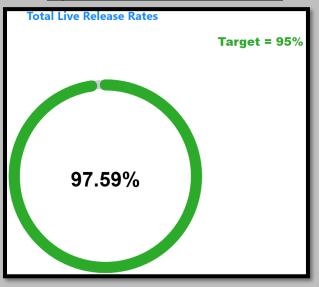

## September2021 Animals Euthanized

September2023 Total Live Release Rate

September2022 Total Live Release Rate

September2021 Total Live Release Rate

September2023 Spayed/Neutered at AAC

September2022 Spayed/Neutered at AAC