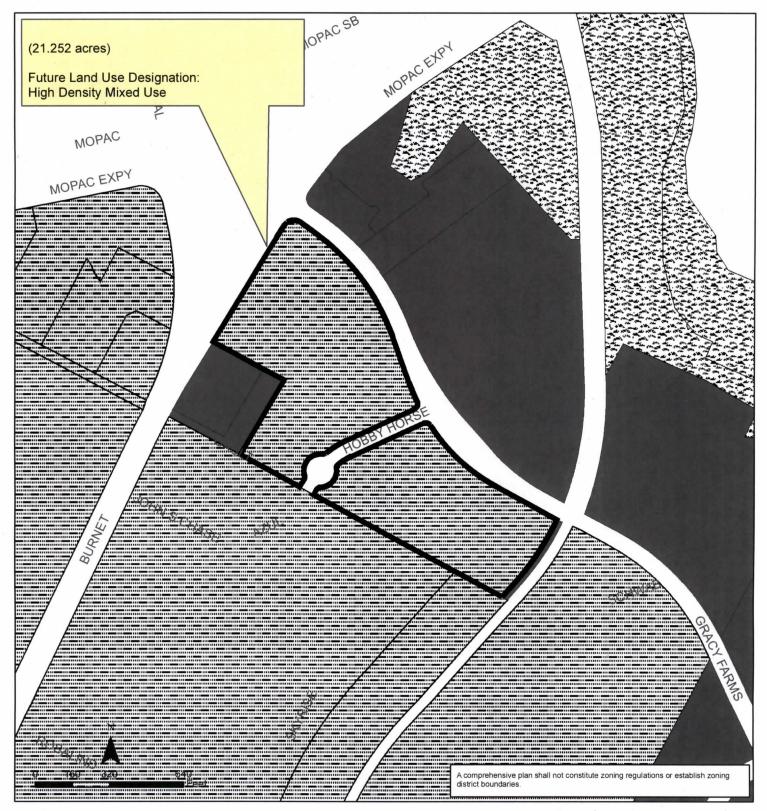

## ORDINANCE NO. 20230914-118

AN ORDINANCE AMENDING ORDINANCE NO. 20071101-050, WHICH ADOPTED THE NORTH BURNET/GATEWAY NEIGHBORHOOD PLAN AS AN ELEMENT OF THE IMAGINE AUSTIN COMPREHENSIVE PLAN, TO CHANGE THE LAND USE DESIGNATION ON THE FUTURE LAND USE MAP FOR PROPERTY LOCATED AT 11900 AND 11901 HOBBY HORSE COURT AND 11945 1/2 AND 11947 1/2 BURNET ROAD.

## BE IT ORDAINED BY THE CITY COUNCIL OF THE CITY OF AUSTIN:

- **PART 1.** Ordinance No. 20071101-050 adopted the North Burnet/Gateway Neighborhood Plan as an element of the Imagine Austin Comprehensive Plan.
- **PART 2.** Ordinance No. 20071101-050 is amended to change the land use designation from mixed use to high density mixed use for the property located at 11900 and 11901 Hobby Horse Court and 11945 1/2 and 11947 1/2 Burnet Road on the future land use map attached as **Exhibit "A"** and incorporated in this ordinance and described in File NPA-2023-0024.01 at the Planning Department.

## Exhibit A North Burnet/Gateway Combined Neighborhood Planning Area NPA-2023-0024.01

This product is for informational purposes and may not have been prepared for or be suitable for legal, engineering, or surveying purposes. It does not represent an on-the-ground survey and represents only the approximate relative location of property boundaries.