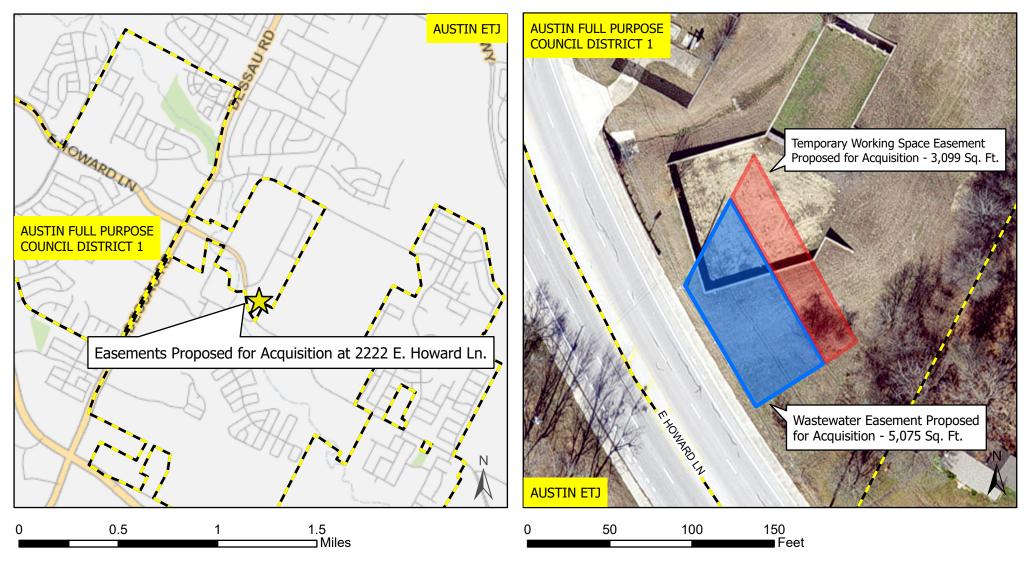

## Easements Proposed for Acquisition at 2222 E. Howard Lane, Pflugerville, Texas 78660

This product is for informational purposes and may not have been prepared for or be suitable for legal, engineering, or surveying purposes. It does not represent an on-the-ground survey and represents only the approximate relative location of property boundaries.