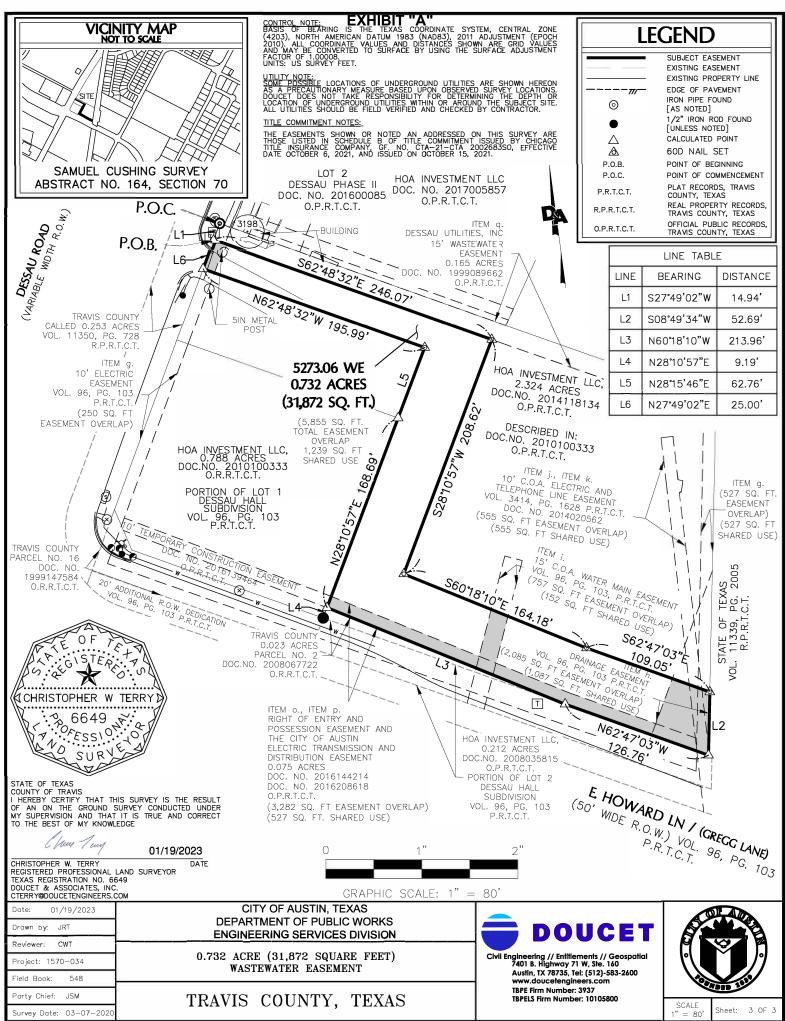

#### **LEGAL DESCRIPTION FOR PARCEL 5273.06 WE**

BEING A 0.732-ACRE EASEMENT OUT OF THE SAMUEL CUSHING SURVEY, ABSTRACT NUMBER 164, SECTION 70, TRAVIS COUNTY, TEXAS, SAID EASEMENT BEING A PORTION OF A CALLED 2.324-ACRE TRACT, CONVEYED TO HOA INVESTMENT LLC, RECORDED IN DOCUMENT NUMBER 2014118134, OF THE OFFICIAL PUBLIC RECORDS OF TRAVIS COUNTY, TEXAS [O.P.R.T.C.T.], FURTHER DESCRIBED IN DOCUMENT NUMBER 2010100333 [O.P.R.T.C.T.]; SAID 0.732-ACRE EASEMENT BEING MORE PARTICULARLY DESCRIBED BY METES AND BOUNDS AS FOLLOWS:

**COMMENCING** at a 1/2-inch iron pipe (bent) found in the existing southeast right-of-way line of Dessau Road, a variable width right-of-way, for the northwest corner of said 2.324-acre tract, and for the northwest corner of the easement described herein;

**THENCE,** S27°49'02"W, with the common line of the existing southeast right-of-way line of said Dessau Road and said 2.324-acre tract, for a distance of 14.94 feet to a calculated point for the **POINT OF BEGINNING** and the northwest corner of the easement described herein;

THENCE, over and across said 2.324-acre tract, the following four (4) courses:

- 1) S62°48'32"E, for a distance of 246.07 feet to a 60D Nail set, of the easement described herein,
- 2) S28°10'57"W, for a distance of 208.62 feet to a 60D Nail set, of the easement described herein,
- 3) S60°18'10"E, for a distance of 164.18 feet to a 60D Nail set for an angle point of the easement described herein, and
- 4) S62°47'03"E, for a distance of 109.05 feet to a 60D Nail set in the common line of said 2.324-acre tract and a tract, conveyed to State of Texas, recorded in Volume 11339, Page 2005 of The Real Property Records of Travis County, Texas [R.P.R.T.C.T.] and for the northeast corner of the easement described herein;

**THENCE,** S08°49'34"W, with the common line of said 2.324-acre tract and said State of Texas tract, for a distance of 52.69 feet to a calculated point in the existing northeast right-of-way line of said E. Howard Ln. and for the common corner of said 2.324-acre tract and said State of Texas tract, and for the southwest corner of the easement described herein;

**THENCE**, with the common line of the existing northeast right-of-way line of said E. Howard Ln. and said 2.324-acre tract, the following two (2) courses:

1) N62°47'03"W, for a distance of 126.76 feet to a calculated point for an angle corner of the easement described herein, and

2) N60°18'10"W, for a distance of 213.96 feet to a calculated point for an angle corner of the easement described herein, from which a 1/2-inch iron rod found for the southeast corner of a Portion of Lot 1, Dessau Hall Subdivision, recorded in Volume 96, Page 103 of the Plat Records of Travis County, Texas [P.R.T.C.T.], being that same tract called 0.788-acre, conveyed to HOA Investments LLC, recorded in Document Number 2010100333 [O.P.R.T.C.T.].

**THENCE**, N28°10'57"E, with the common line of said 0.788-acre tract, and said 2.324-acre tract, for a distance of 168.69 feet to a calculated point, of the easement described herein,

**THENCE**, leaving the common line of said 0788-acre tract and said 2.324-acre trac continue over and across said 2.324-acre tract, the following four (2) courses:

- 1) N28°15'46"E, for a distance of 62.76 feet to a 60D Nail set, of the easement described herein, and
- 2) N62°48'32"W, for a distance of 195.99 feet to a calculated point, of the easement described herein,

**THENCE**, N27°49'02"E, with the common line of the existing southeast right-of-way line of said Dessau Road and said 2.324-acre tract, for a distance of 25.00 feet to the **POINT OF BEGINNING** of the easement described herein and containing 0.732-acres more or less.

## **BEARING BASIS**

THE BEARINGS SHOWN HEREON ARE BASED ON TEXAS STATE PLANE COORDINATE SYSTEMS (CENTRAL ZONE 4203), NAD 83 (2011), Epoch 2010.