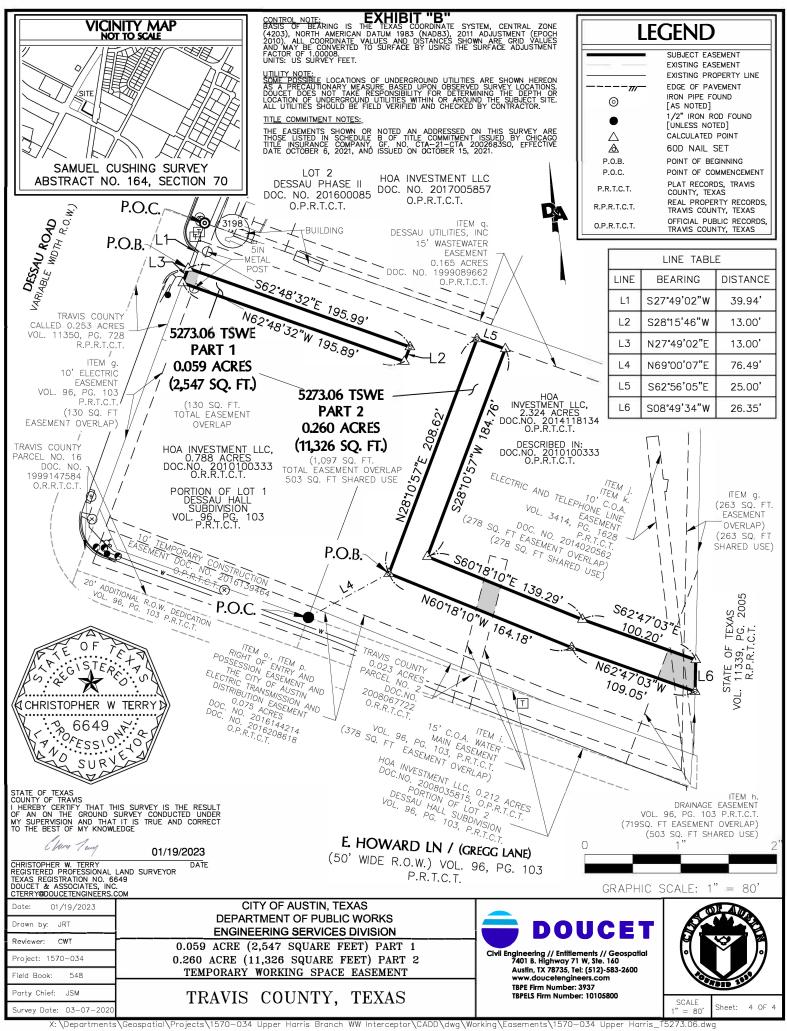

## **LEGAL DESCRIPTION FOR PARCEL 5273.06 TWSE**

BEING A 0.319-ACRE EASEMENT COMPRISED OF TWO (2) PARTS: 0.059-ACRE (PART 1) AND 0.260-ACRE (PART 2), OUT OF THE SAMUEL CUSHING SURVEY, ABSTRACT NUMBER 164, SECTION 70, TRAVIS COUNTY, TEXAS, SAID EASEMENT BEING A PORTION OF A CALLED 2.324-ACRE TRACT, CONVEYED TO HOA INVESTMENT LLC, RECORDED IN DOCUMENT NUMBER 2014118134, OF THE OFFICIAL PUBLIC RECORDS OF TRAVIS COUNTY, TEXAS [O.P.R.T.C.T.], FURTHER DESCRIBED IN DOCUMENT NUMBER 2010100333 [O.P.R.T.C.T.]; SAID 0.319-ACRE EASEMENT BEING MORE PARTICULARLY DESCRIBED BY METES AND BOUNDS AS FOLLOWS:

PART 1: (0.059 AC)

**COMMENCING** at a 1/2-inch iron pipe (bent) found in the existing southeast right-of-way line of Dessau Road, a variable width right-of-way, for the northwest corner of said 2.324-acre tract, and for the northwest corner of the easement described herein;

**THENCE**, S27°49'02"W, with the common line of the existing southeast right-of-way line of said Dessau Road and said 2.324-acre tract, for a distance of 39.94 feet to a calculated point for the **POINT OF BEGINNING** and the northwest corner of the easement described herein;

**THENCE**, over and across said 2.324-acre tract, the following three (3) courses:

- 1) S62°48'32"E, for a distance of 195.99 feet to a 60D Nail set for the northeast corner of the easement described herein,
- 2) S28°15'46"W, for a distance of 13.00 feet to a calculated point, of the easement described herein,
- 3) N62°48'32"W, for a distance of 195.89 feet with the common line of said existing southeast right-of-way line of said Dessau Road and said 2.324-acre tract and for the southwest corner of the easement described herein:

**THENCE**, N27°49'02"E, continuing along said common line of said existing southeast right-of-way line of said Dessau Road and said 2.324-acre tract, for a distance of 13.00 feet to the **POINT OF BEGINNING** of the easement described herein and containing 0.059-acres more or less.

## **EXHIBIT"B"**

PART 2: (0.260 AC)

**COMMENCING** at a 1/2-inch iron rod found in the existing northeast right-of-way line of E. Howard Ln., (a.k.a Gregg Lane), a 50-foot wide right-of-way, recorded in Volume 96, Page 103 [P.R.T.C.T.], and for the southwest corner of said Lot 1;

**THENCE**, N69°00'07"E, over and across said 2.324-acre tract for a distance of 76.49 feet to a 60D Nail set for the **POINT OF BEGINNING**, and the southwest corner of the easement described herein;

**THENCE**, over and across said 2.324-acre tract, the following five (5) courses:

- 1) N28°10'57"E, for a distance of 208.62 feet to a 60D Nail set for an angle corner of the easement described herein,
- 2) S62°56'05"E, for a distance of 25.00 feet to a calculate point of the easement described herein,
- 3) S28°10'57"W, for a distance of 184.76 feet to a calculate point of the easement described herein,
- 4) S60°18'10"E, for a distance of 139.29 feet to a calculate point of the easement described herein, and
- 5) S62°47'03"E, for a distance of 100.20 feet to a calculated point in the common line of said 2.324-acre tract and a tract conveyed to State of Texas, recorded in Volume 11339, Page 2005 of the Real Property Records of Travis County, Texas [R.P.R.T.C.T.] and for the northeast corner of the easement described herein;

**THENCE**, S08°49'34"W, with the common line of said 2.324-acre tract and said State of Texas tract, for a distance of 26.35 feet to a 60D Nail set for the southwest corner of the easement described herein;

**THENCE**, over and across said 2.324-acre tract, the following two (2) courses:

- 6) N62°47'03"W, for a distance of 109.05 feet to a 60D Nail set for an angle corner of the easement described herein, and
- 7) N60°18'10"W, for a distance of 164.18 feet to the **POINT OF BEGINNING** of the easement described herein and containing 0.260-acres more or less.