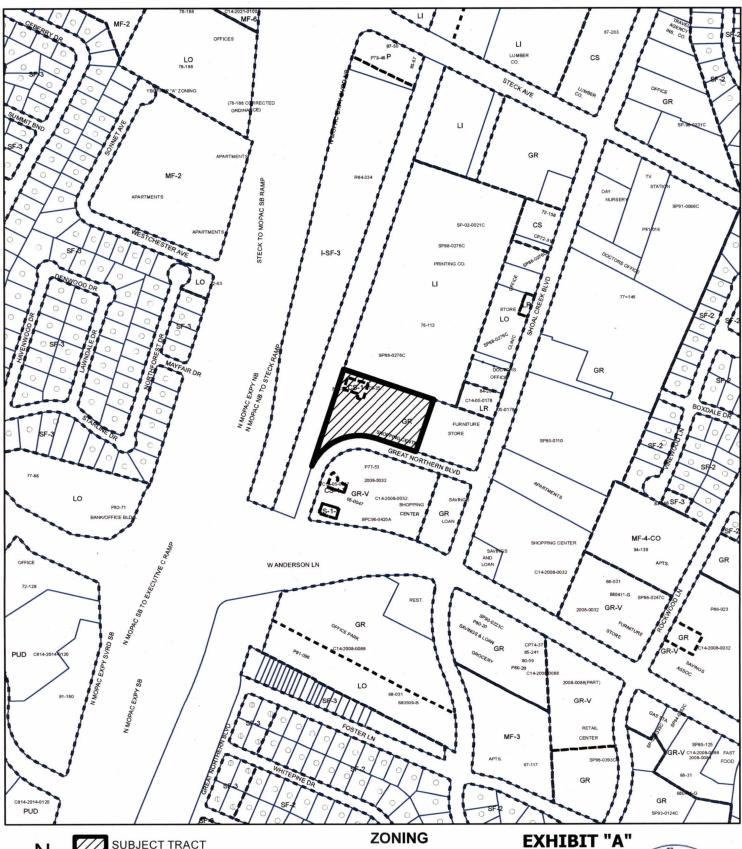

locally known as 7934, 7938, 7940, 7942, 7944, 7946, 7948, and 7950 Great Northern Boulevard in the City of Austin, Travis County, Texas, and generally identified in the map attached as **Exhibit "A"**.

ZONING CASE#: C14-2023-0051

This product is for informational purposes and may not have been prepared for or be suitable for legal, engineering, or surveying purposes. It does not represent an on-the-ground survey and represents only the approximate relative location of property boundaries.

This product has been produced by the Housing and Planning Department for the sole purpose of geographic reference. No warranty is made by the City of Austin regarding specific accuracy or