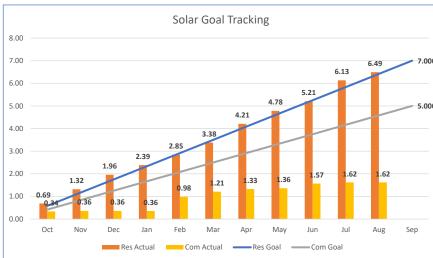

# Customer Energy Solutions FY22 YTD MW Savings Report As of August 2023

| Customer Renewable Solutions | MW Goal | MW To Date | Percentage | Participant Type | Participants To Date | MWh To Date | Incentive Budget | Spent to Date |
|------------------------------|---------|------------|------------|------------------|----------------------|-------------|------------------|---------------|
| Residential                  | 7.00    | 6.49       | 93%        | Customers        | 895                  | 11,202      | \$ 2,500,000     | \$ 2,235,858  |
| Commercial                   | 5.00    | 1.62       | 32%        | Customers        | 13                   | 2,814       | \$ 2,750,000     | \$ 2,532,295  |
| Unincentivized               |         | 4.98       |            |                  | 818                  |             |                  |               |
| Solar Energy TOTAL           | 12.00   | 13.09      |            |                  | 1726                 | 14,015      | \$ 5,250,000     | \$ 4,768,153  |