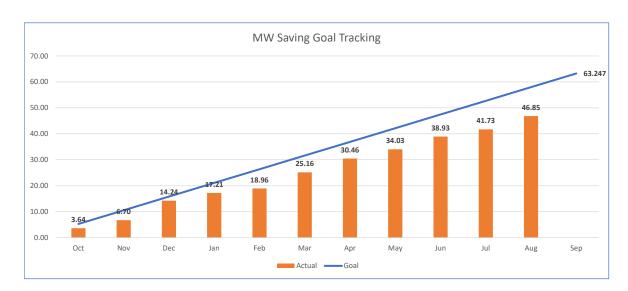

# Customer Energy Solutions FY22 YTD MW Savings Report As of August 2023

| Energy Efficiency Services                                 | MW Goal | MW To Date | Percentage | Participant Type | Participants To Date | MWh To Date | Rebate Budget | Spent to Date |
|------------------------------------------------------------|---------|------------|------------|------------------|----------------------|-------------|---------------|---------------|
| EES- Appliance Efficiency Program                          | 2.60    | 1.88       | 72%        | Customers        | 2,850                | 3,644.90    | \$ 1,500,000  | \$ 1,044,894  |
| EES- Home Performance ES - Rebate                          | 0.90    | 0.46       | 51%        | Customers        | 369                  | 644.97      | \$ 1,600,000  | \$ 781,045    |
| EES- AE Weatherization & CAP Weatherization - D.I. *       | 0.44    | 0.29       | 67%        | Customers        | 423                  | 534.03      | \$ 2,577,000  | \$ 2,485,179  |
| EES- School Based Education *                              | 0.30    | 0.17       | 56%        | Products         | 3,960                | 887.06      | \$ 350,000    | \$ 212,703    |
| EES- Strategic Partnership Between Utilities & Retailers * | 1.75    | 1.48       | 84%        | Products         | 96,105               | 284.56      | \$ 1,250,000  | \$ 507,386    |
| EES- Multifamily Rebates                                   | 0.65    | 1.48       | 228%       | Apartments       | 3,675                | 4,088.83    | \$ 900,000    | \$ 1,734,491  |
| EES- Multifamily WX-D.I.+                                  | 1.00    | 0.99       | 99%        | Apartments       | 4,732                | 2,960.03    | \$ 1,800,000  | \$ 1,556,349  |
| EES- Commercial Rebate                                     | 6.00    | 6.10       | 102%       | Customers        | 229                  | 18,474.69   | \$ 2,250,000  | \$ 2,457,330  |
| EES- Small Business                                        | 2.00    | 0.73       | 36%        | Customers        | 74                   | 1,770.52    | \$ 1,100,000  | \$ 472,751    |
| Energy Efficiency TOTAL                                    | 15.64   | 13.58      |            |                  | 16,312               | 33,289.59   | \$ 13,327,000 | \$ 11,252,128 |
|                                                            |         |            |            |                  |                      |             |               |               |
| Demand Response (DR) - Annual Incremental                  | MW Goal | MW To Date | Percentage | Participant Type | Participants To Date | MWh To Date | Rebate Budget |               |
| DR- Power Partner                                          | 6.40    | 3.33       | 52%        | Devices          | 2,344                | 0           | \$ 1,600,000  | \$ 254,230    |
| DR- Commercial Demand Response (frmly Load Coop)           | 2.00    |            | 0%         | Customers        |                      |             | \$ 2,000,000  |               |
| Demand Response (DR) TOTAL                                 | 8.40    | 3.33       |            |                  | 2,344                | 0.00        | \$ 3,600,000  | \$ 254,230    |
|                                                            |         |            |            |                  |                      |             |               |               |
| Green Building                                             | MW Goal | MW To Date | Percentage | Participant Type | Participants To Date | MWh To Date | Rebate Budget | Spent to Date |
| GB- Residential Ratings                                    | 0.40    | 0.38       | 94%        | Customers        | 522                  | 558         |               |               |
| GB- Residential Energy Code                                | 3.57    | 3.31       | 93%        | Customers        | 3,479                | 4,463       |               |               |
| GB- Integrated Modeling Incentive                          | 0.46    | 0.02       | 5%         | 1,000 sf         | 11                   | 95          | \$ 50,000     | \$ 3,045      |
| GB- Multifamily Ratings                                    | 2.20    | 0.73       | 33%        | Dwellings        | 1,903                | 1,367       |               |               |
| GB- Multifamily Energy Code                                | 10.53   | 9.66       | 92%        | Dwellings        | 16,201               | 20,609      |               |               |
| GB- Commercial Ratings                                     | 8.80    | 3.14       | 36%        | 1,000 sf         | 4,444                | 7,163       |               |               |
| GB- Commercial Energy Code                                 | 13.24   | 12.70      | 96%        | 1,000 sf         | 16,486               | 35,123      |               |               |
| Green Building TOTAL                                       | 39.21   | 29.94      |            |                  | 22,116               | 69,378      | \$ 50,000.00  | \$ 3,045      |
|                                                            |         |            |            |                  |                      |             |               |               |
| Thermal Energy Storage TOTAL                               | 0.00    | 0.00       |            |                  | 0                    | 0           | \$ -          | \$ -          |
|                                                            |         |            |            |                  |                      |             |               |               |
| CES MW Savings                                             | MW Goal | MW To Date | Percentage | Participant Type | Participants To Date | MWh To Date | Rebate Budget | Spent to Date |
| Grand TOTAL                                                | 63.25   | 46.85      |            |                  | 40,772               | 102,667.54  | \$ 16,977,000 | \$ 11,509,403 |
|                                                            |         | T          |            |                  |                      |             |               |               |
| Residential Totals                                         | 18.01   | 13.76      | 76%        |                  | 118,459              | 18065.35    | \$ 11,577,000 | \$ 8,576,277  |
| Commercial Totals                                          | 36.77   | 34.23      | 93%        |                  | 39,034               | 64565.43    | \$ 2,020,245  | \$ 3,350,000  |