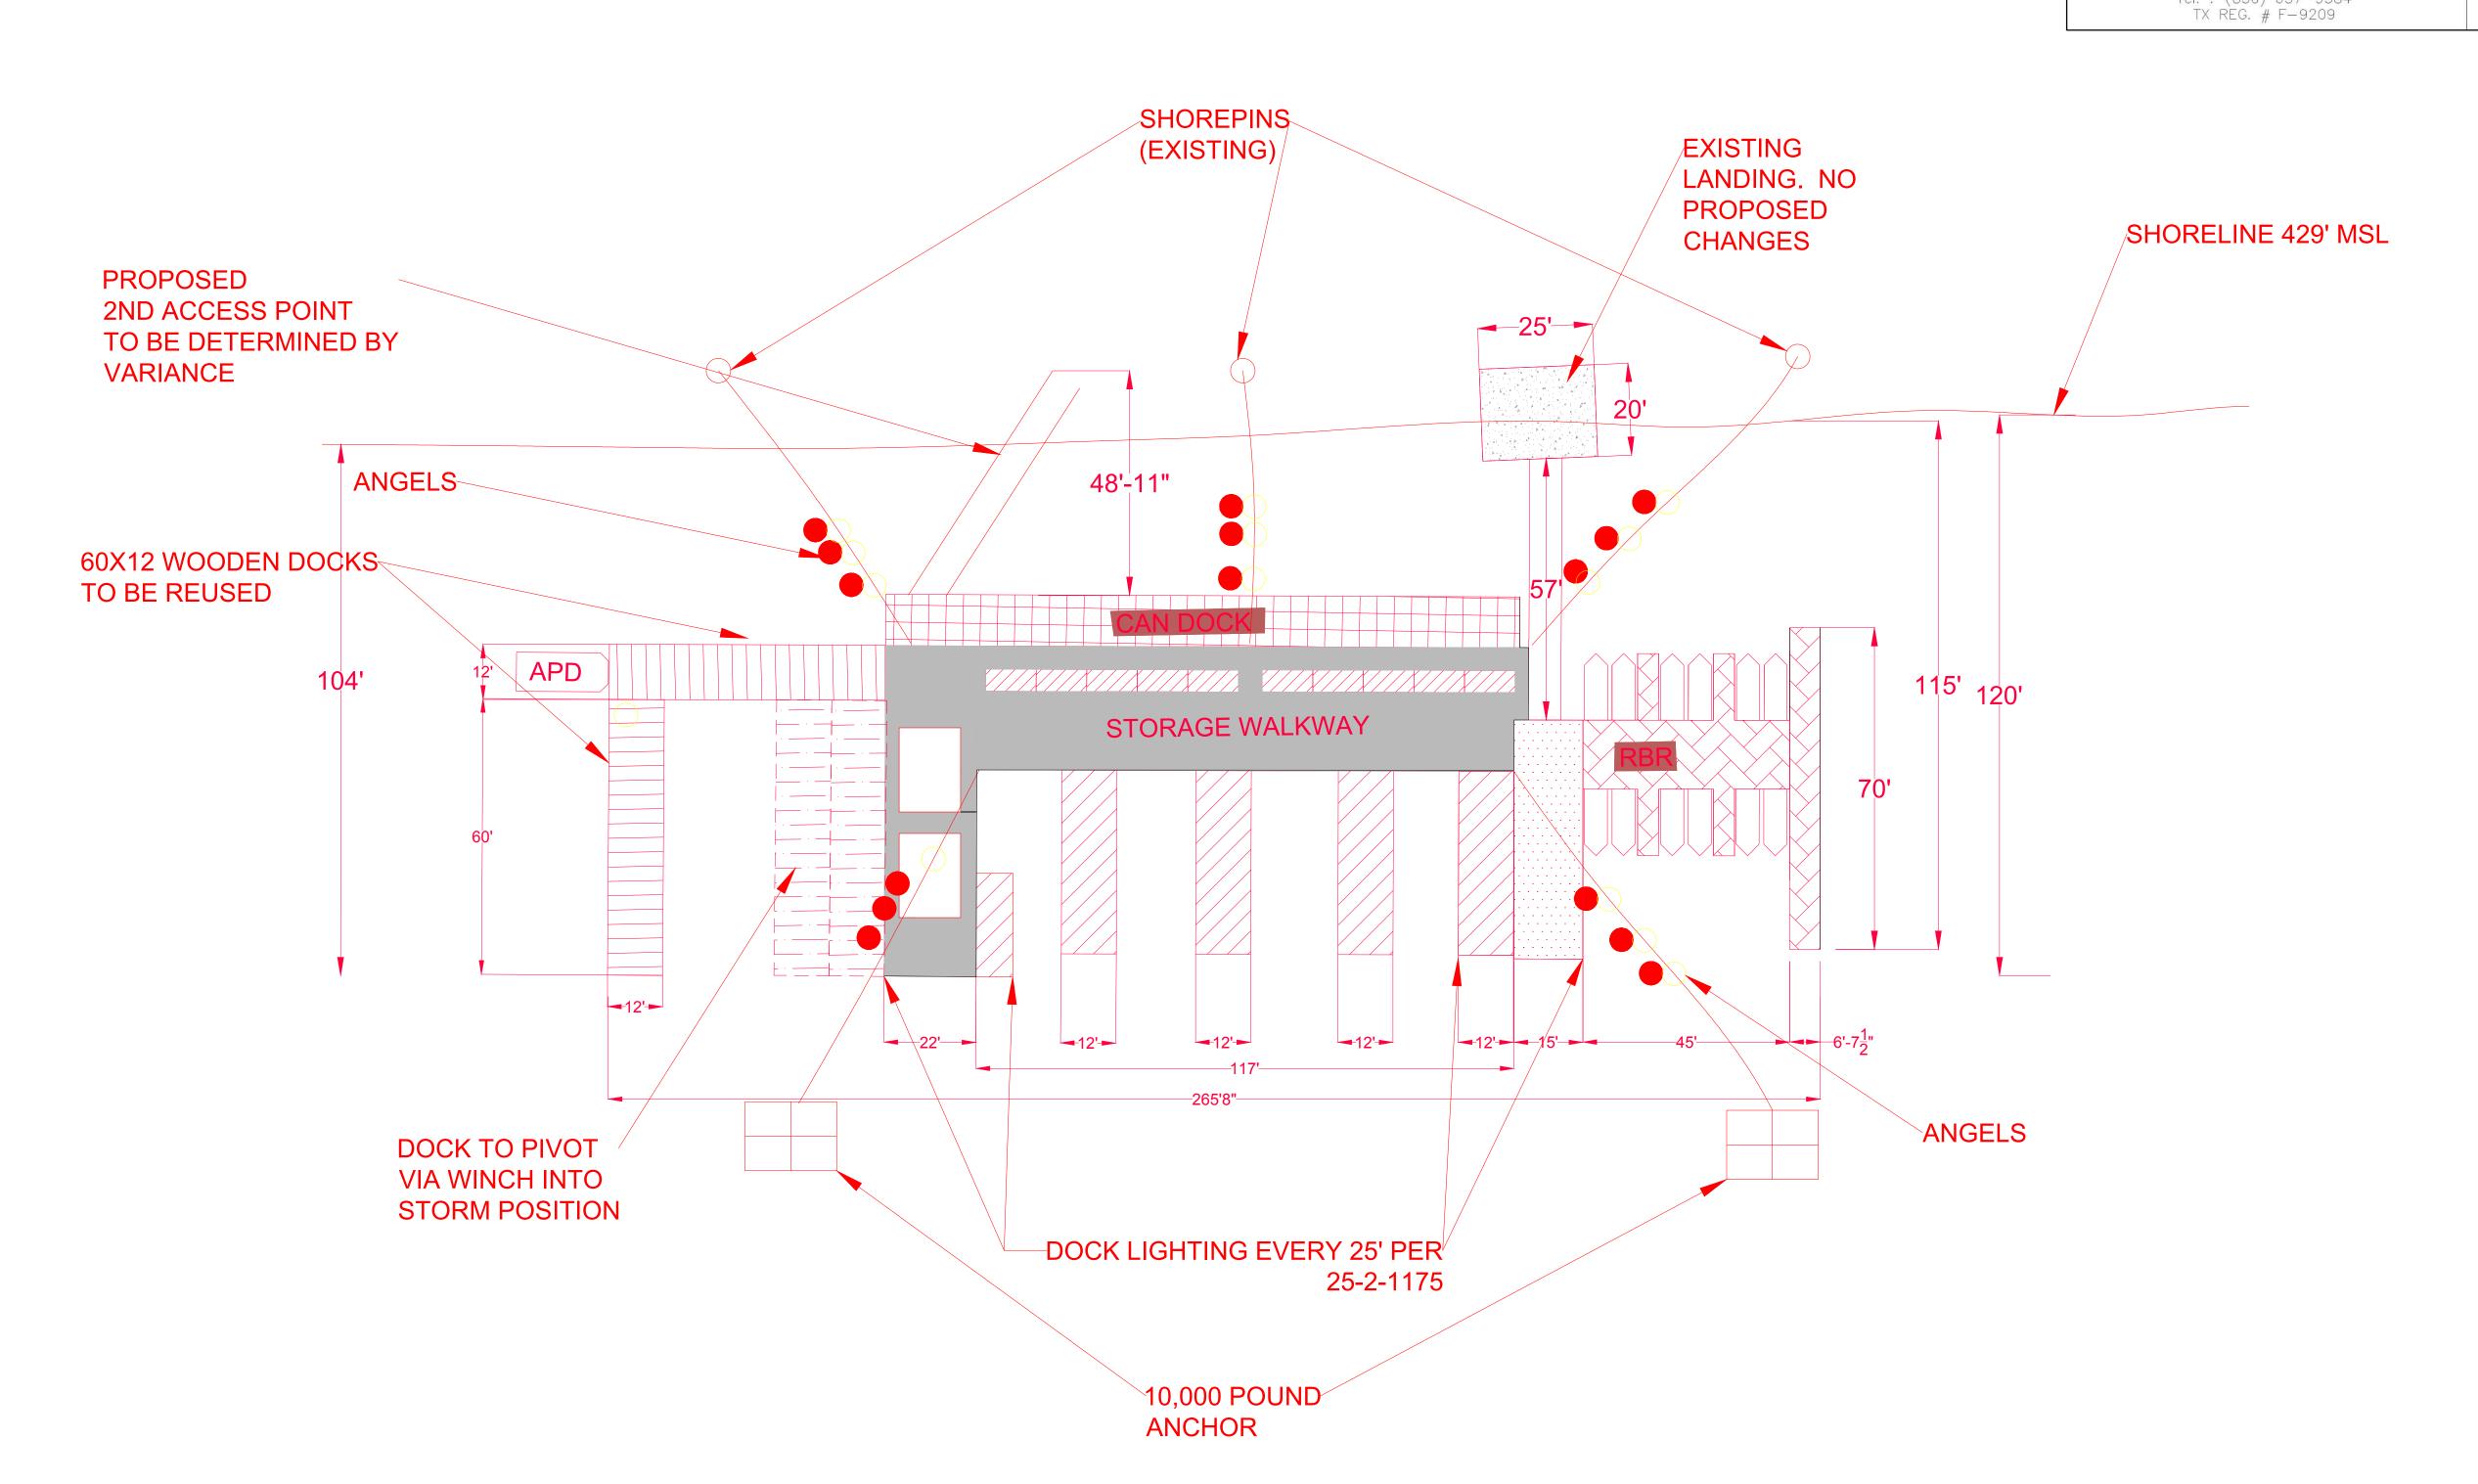

DOCK LAYOUT LENGTH SHEET 90 OF 91

AQUA PERMITS LLC

AUSTIN TEXAS
DESIGN, PERMITTING,
CONSULTING, Y MAS
ON THE SHORE OF LAKE
AUSTIN IN THE BEAUTIFUL
STATE OF TEXAS, UNITED
STATES OF AMERICA.

WALLER CREEK TUNNEL PROJECT 74 TRINITY

DATE **04/29/2022** 

OCALE

ENGINEER

DRAFTER

AQUA PERMITS

SP-2009-0362C

SHEET

DOCK LAYOUT SHEET 91 OF 91