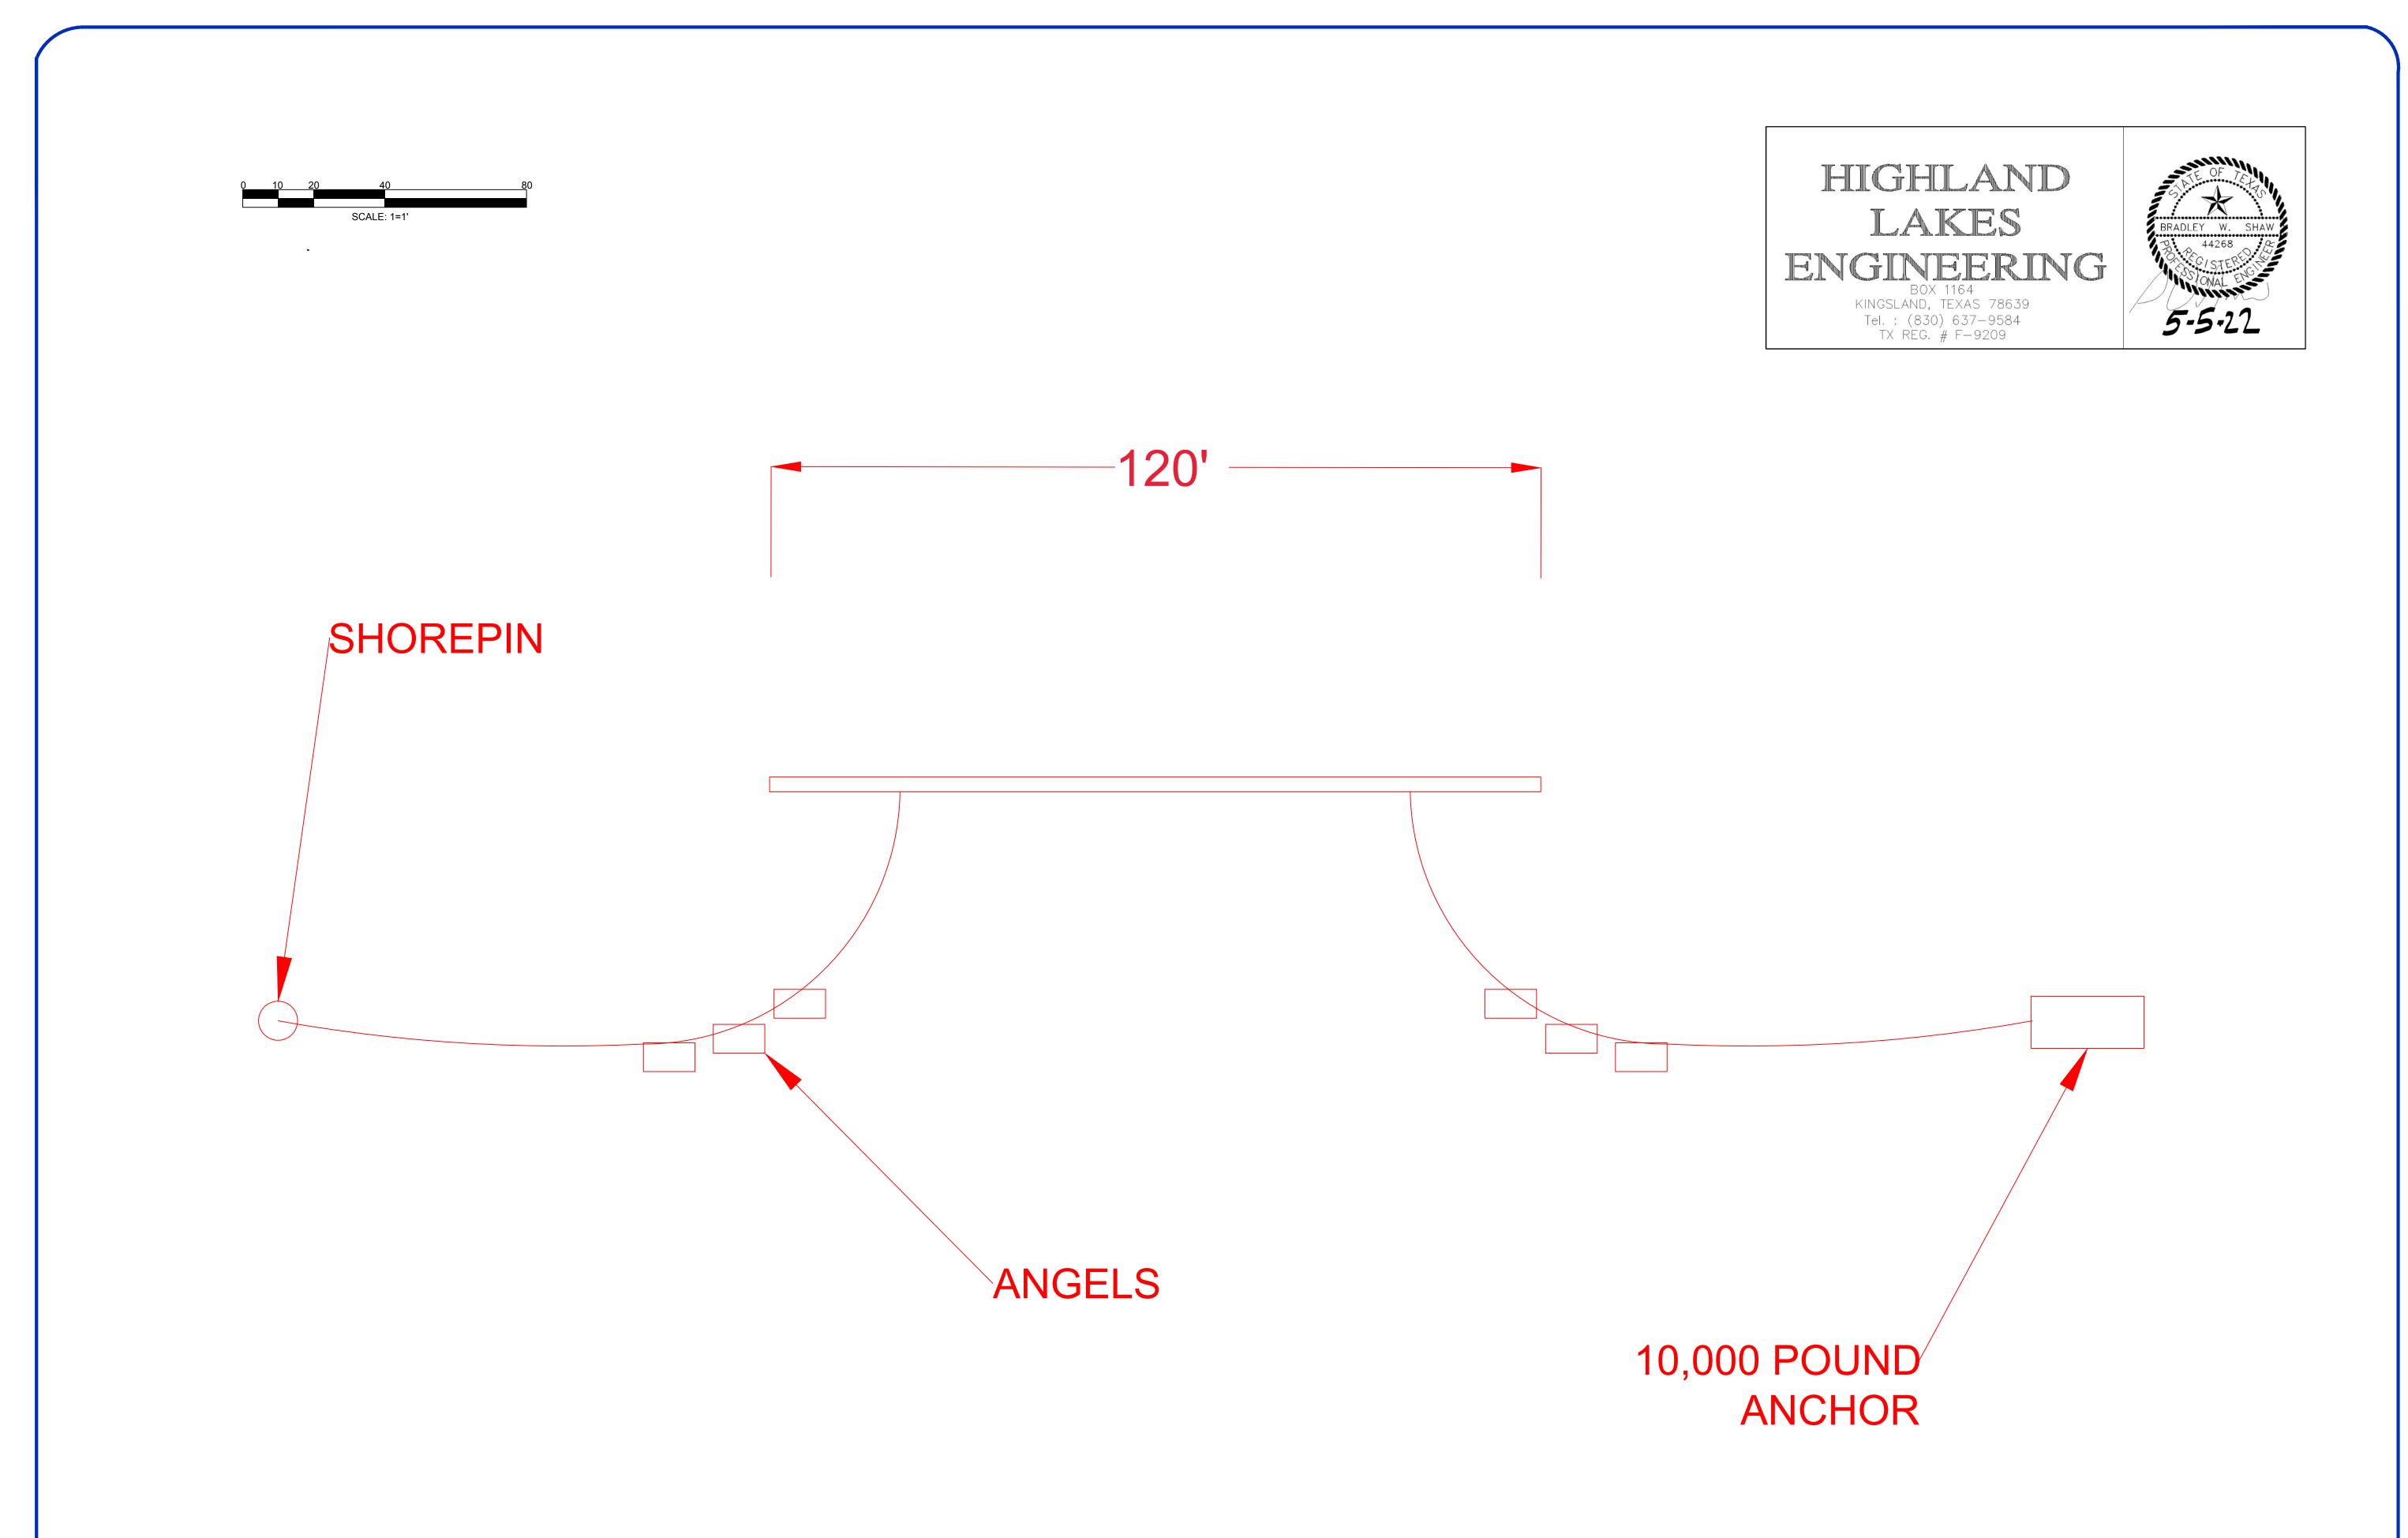

DOCK LAYOUT LENGTH SHEET 90 OF 91

AQUA PERMITS LLC

AUSTIN TEXAS
DESIGN, PERMITTING,
CONSULTING, Y MAS
ON THE SHORE OF LAKE
AUSTIN IN THE BEAUTIFUL
STATE OF TEXAS, UNITED
STATES OF AMERICA.

WALLER CREEK TUNNEL PROJECT 74 TRINITY

DATE **04/29/2022** 

OCALE

ENGINEER

DRAFTER

AQUA PERMITS

SP-2009-0362C

SHEET

DOCK LAYOUT SHEET 91 OF 91