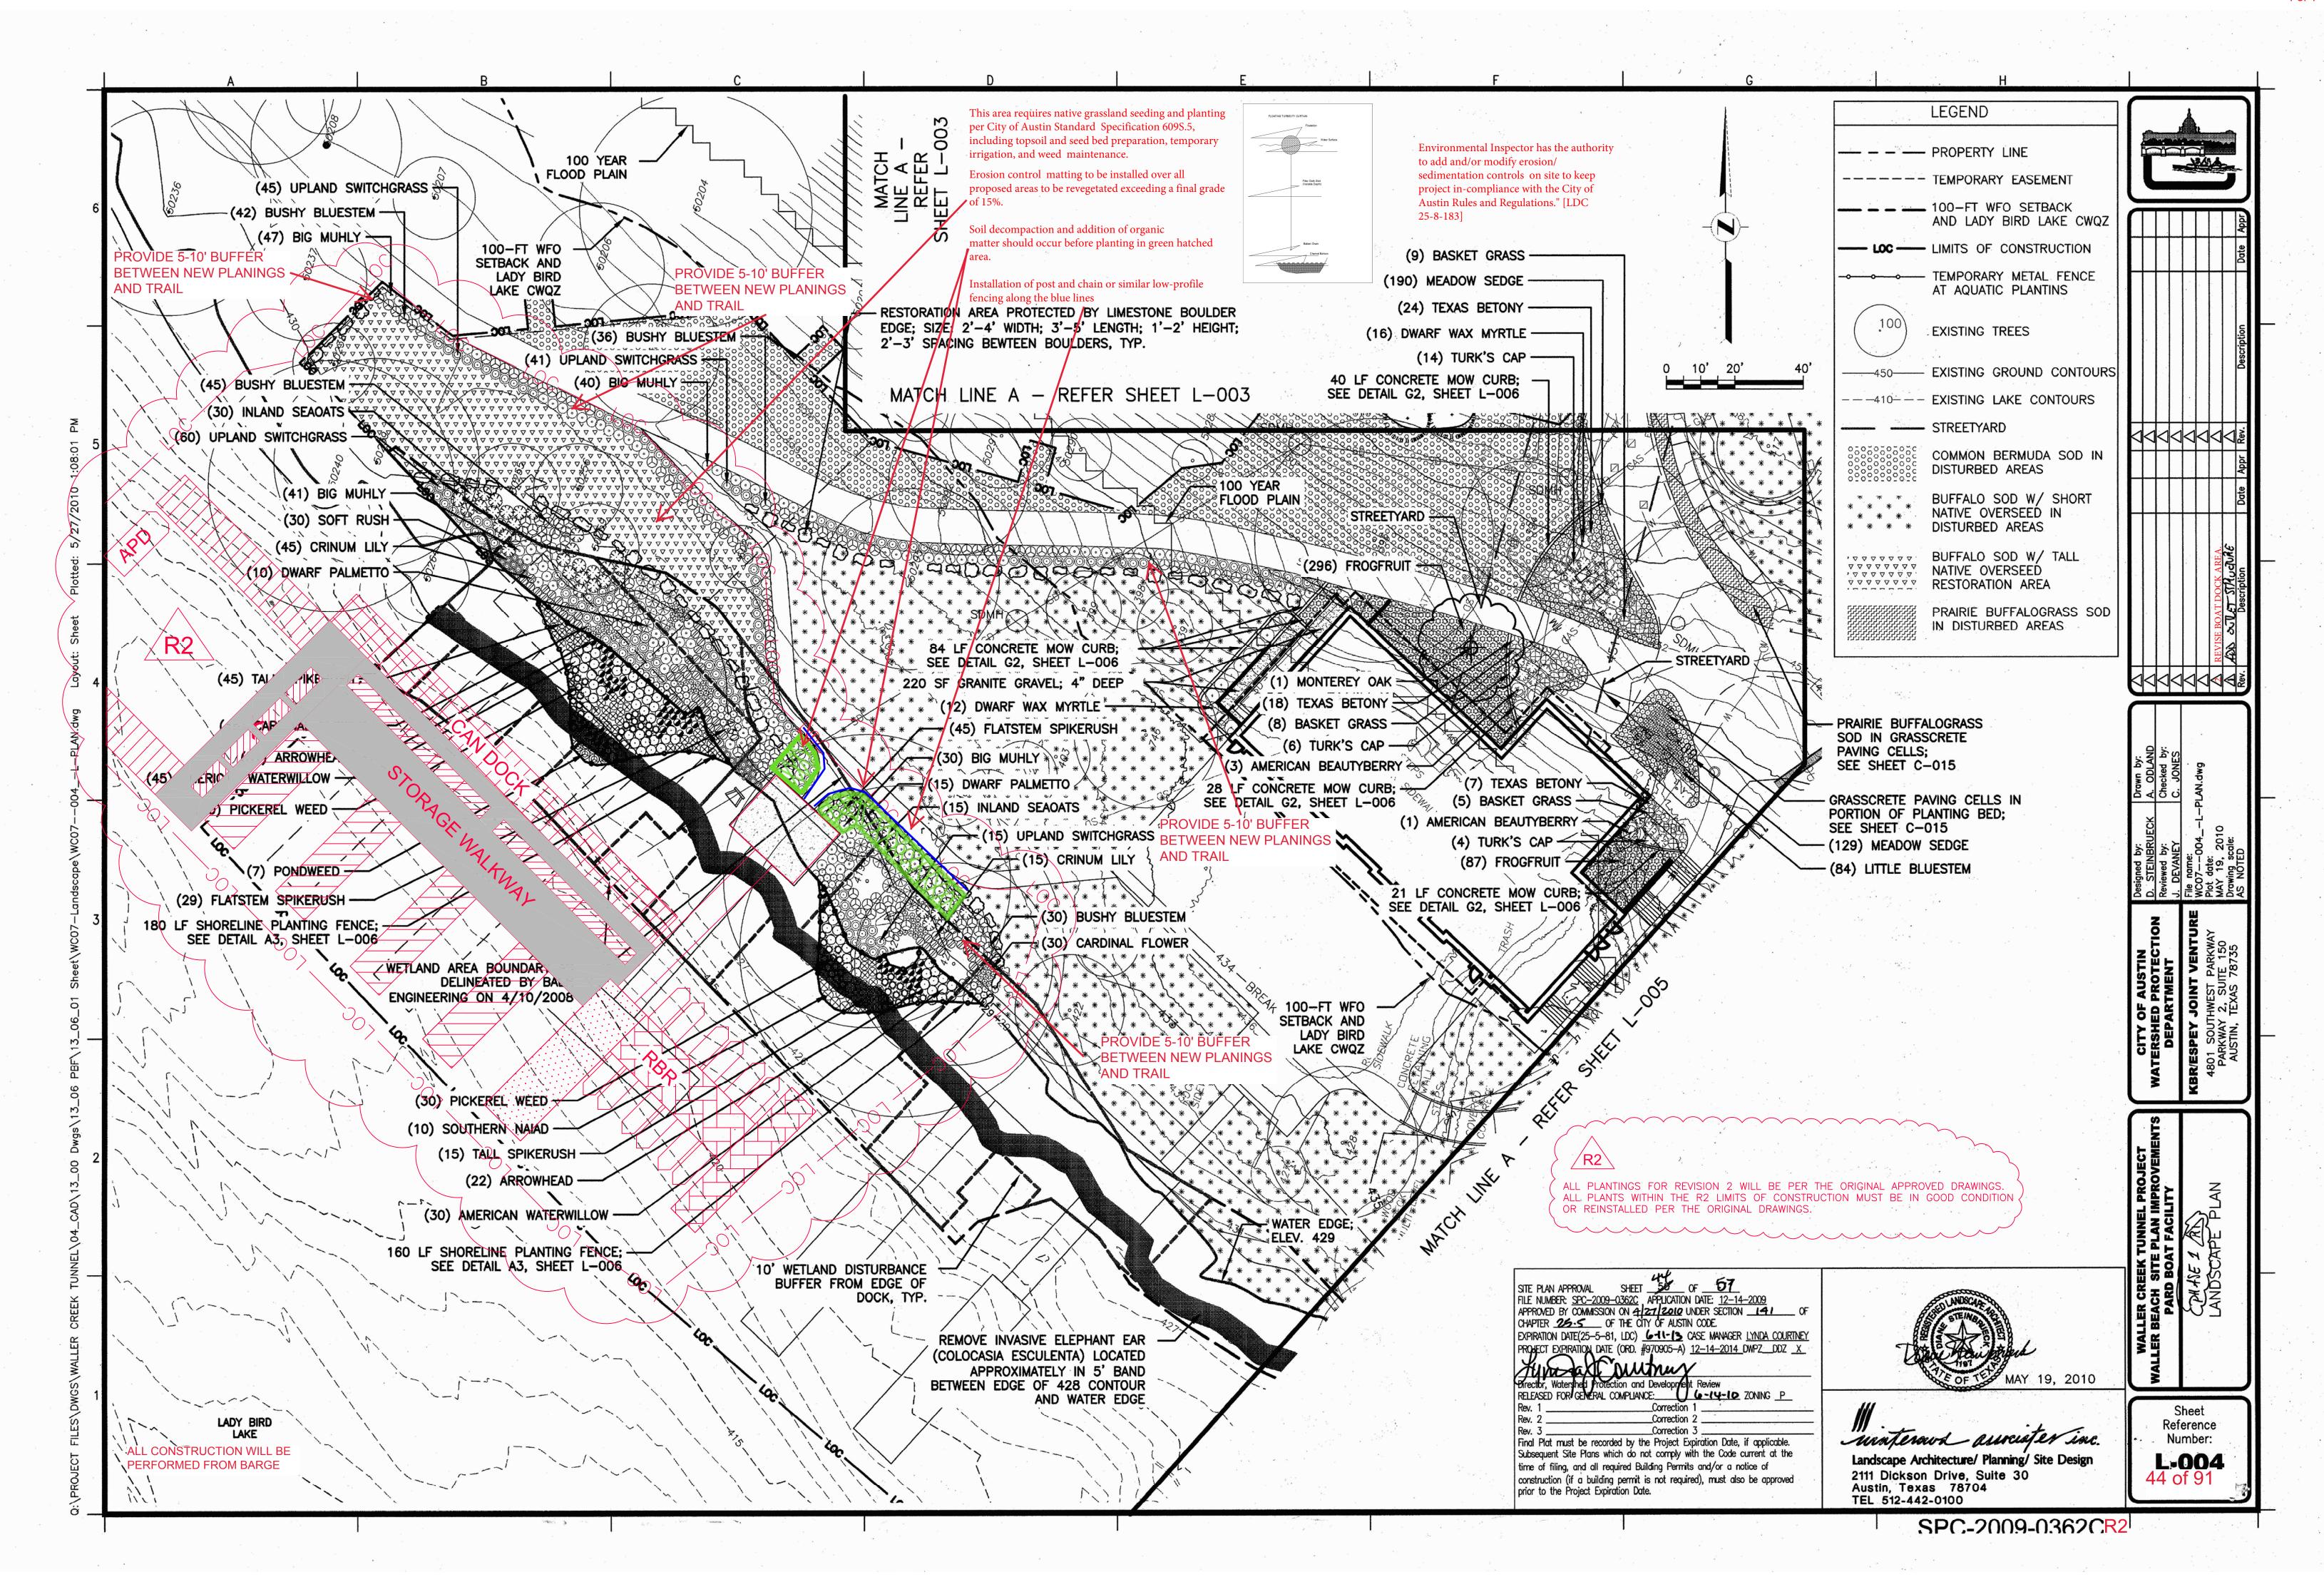

AQUA PERMITS LLC

AUSTIN TEXAS
DESIGN, PERMITTING,
CONSULTING, Y MAS
ON THE SHORE OF LAKE
AUSTIN IN THE BEAUTIFUL
STATE OF TEXAS, UNITED
STATES OF AMERICA.

## WALLER CREEK UNTEL PROJECT 74 TRINITY

DATE **04/29/2022** 

SCALE

ENGINEER

.

AQUA PERMITS

SP-2009-0362C R2

SHEET

DOCK LAYOUT WIDTH 89 OF 91