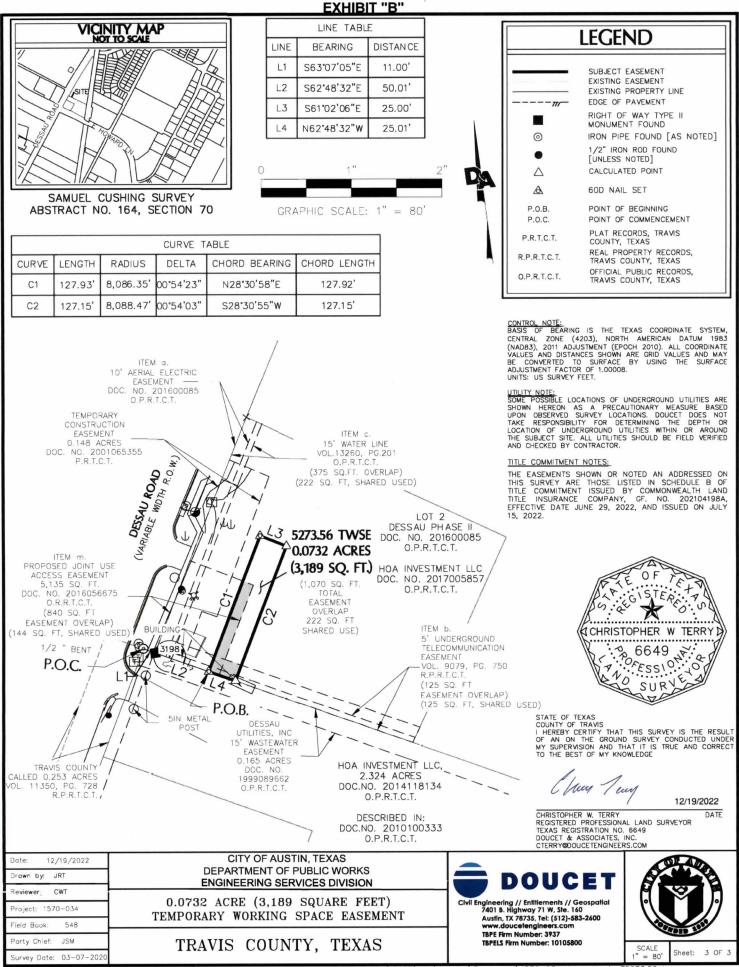

7401B Highway 71 West, Suite 160 Austin, TX 78735 Office: 512.583.2600 Fax: 512.583.2601

Doucetengineers.com

EXHIBIT "B"

HOA Investment LLC To City of Austin (Temporary Working Space Easement) TWSE

#### **LEGAL DESCRIPTION FOR PARCEL 5273.56 TWSE**

BEING A 0.0732-ACRE EASEMENT OUT OF THE SAMUEL CUSHING SURVEY, ABSTRACT NUMBER 164, SECTION 70, TRAVIS COUNTY, TEXAS, SAID EASEMENT BEING PART OF LOT 2, DESSAU PHASE II, RECORDED IN DOCUMENT NUMBER 201600085, OF THE PLAT RECORDS OF TRAVIS COUNTY, TEXAS [P.R.T.C.T.], BEING THAT SAME TRACT CONVEYED TO HOA INVESTMENT LLC, RECORDED IN DOCUMENT NUMBER 2017005857 OF THE OFFICIAL PUBLIC RECORDS OF TRAVIS COUNTY, TEXAS [O.P.R.T.C.T.]; SAID 0.0732-ACRE EASEMENT BEING MORE PARTICULARLY DESCRIBED BY METES AND BOUNDS AS FOLLOWS:

**COMMENCING** at a 1/2-inch iron pipe (bent) found in the existing southeast right-of-way line of Dessau Road, a variable width right-of-way and for the north corner of a called 2.324-acre tract, conveyed to HOA Investment LLC, recorded in Document Number 2014118134 [O.P.R.T.C.T.], being further described in Document Number 2010100333, [O.P.R.T.C.T.];

**THENCE**, S63°07'05"E, with the existing southeast right-of-way line of said Dessau Road and said 2.324-acre tract, for a distance of 11.00 feet to a concrete right-of-way monument found for the west corner of said Lot 2;

**THENCE,** S62°48'32"E, with the common line of said Lot 2 and said 2.324-acre tract, for a distance of 50.01 feet to a 60D Nail set for the beginning of a curve to the right, the **POINT OF BEGINNING**, and the southwest corner of the easement described herein;

THENCE, over and across said Lot 2 the following three (3) courses:

- 1) With said curve to the right, having an arc length of 127.93 feet, a radius of 8,086.35 feet, a delta angle of 00°54'23", and a chord which bears N28°30'58"E, for a distance of 127.92 feet to a 60D Nail set for the northwest corner of the easement described herein,
- 2) S61°02'06"E, for a distance of 25.00 feet to a calculated point for the beginning of a curve to the left and for the northeast corner of the easement described herein, and
- 3) With said curve to the left, having an arc length of 127.15 feet, a radius of 8,088.47 feet, a delta angle of 00°54'03", and a chord which bears S28°30'55"W, for a distance of 127.15 feet to a calculated point in the south line of said Lot 2, same point being in the north line of said 2.324-acre tract and for the southeast corner of the easement described herein;

**THENCE**, N62°48'32"W, with the common line of said Lot 2 and said 2.324-acre tract, for a distance of 25.01 feet to the **POINT OF BEGINNING** of the easement described herein and containing 0.0732-acres more or less.

### **BEARING BASIS**

THE BEARINGS SHOWN HEREON ARE BASED ON TEXAS STATE PLANE COORDINATE SYSTEMS (CENTRAL ZONE 4203), NAD 83 (2011), Epoch 2010.