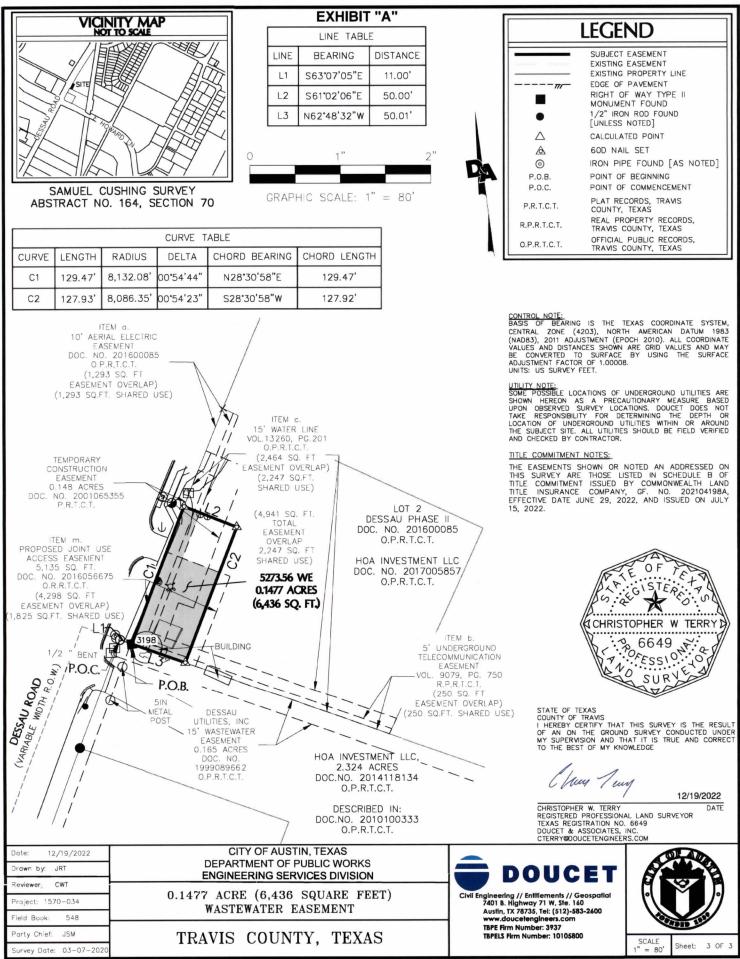

Doucetengineers.com

EXHIBIT " A "

HOA Investment LLC To City of Austin (Wastewater Easement) WE

#### **LEGAL DESCRIPTION FOR PARCEL 5273.56 WE**

BEING A 0.1477-ACRE EASEMENT OUT OF THE SAMUEL CUSHING SURVEY, ABSTRACT NUMBER 164, SECTION 70, TRAVIS COUNTY, TEXAS, SAID EASEMENT BEING PART OF LOT 2, DESSAU PHASE II, RECORDED IN DOCUMENT NUMBER 201600085, OF THE OFFICIAL PUBLIC RECORDS OF TRAVIS COUNTY, TEXAS [O.P.R.T.C.T.], BEING THAT SAME TRACT CONVEYED TO HOA INVESTMENT LLC, RECORDED IN DOCUMENT NUMBER 2017005857 [O.P.R.T.C.T.]; SAID 0.1477-ACRE EASEMENT BEING MORE PARTICULARLY DESCRIBED BY METES AND BOUNDS AS FOLLOWS:

**COMMENCING** at a 1/2-inch iron pipe (bent) found in the existing southeast right-of-way line of Dessau Road, a variable width right-of-way and for the north corner of a called 2.324-acre tract, conveyed to HOA Investment LLC, recorded in Document Number 2014118134 [O.P.R.T.C.T.], being further described in Document Number 2010100333, [O.P.R.T.C.T.];

**THENCE**, S63°07'05"E, with the existing southeast right-of-way line of said Dessau Road and the north line of said 2.324-acre tract, for a distance of 11.00 feet to concrete right-of-way monument found for the **POINT OF BEGINNING**, for the west corner of said Lot 2 and for the southwest corner of the easement described herein;

**THENCE**, With said curve to the right, having an arc length of 129.47 feet, a radius of 8,132.08 feet, a delta angle of 00°54'44", and a chord which bears N28°30'58"E, for a distance of 129.47 feet, to a 60D Nail set for the northwest corner of the easement described herein;

THENCE, over and across said Lot 2, the following two (2) courses:

- 1) S61°02'06"E, for a distance of 50.00 feet to a 60D Nail set for the beginning of a curve to the left and for the northeast corner of the easement described herein, and
- 2) With said curve to the left, having an arc length of 127.93 feet, a radius of 8,086.35 feet, a delta angle of 00°54'23", and a chord which bears S28°30'58"W, for a distance of 127.92 feet, to a 60D Nail set in the south line of said Lot 2, same point being in the north line of said 2.324-acre tract and for the southeast corner of the easement described herein;

**THENCE**, N62°48'32"W, with the common line of said Lot 2 and said 2.324-acre tract, for a distance of 50.01 feet to the **POINT OF BEGINNING**, of the easement described herein and containing 0.1477-acres more or less.

### **BEARING BASIS**

THE BEARINGS SHOWN HEREON ARE BASED ON TEXAS STATE PLANE COORDINATE SYSTEMS (CENTRAL ZONE 4203), NAD 83 (2011), Epoch 2010.