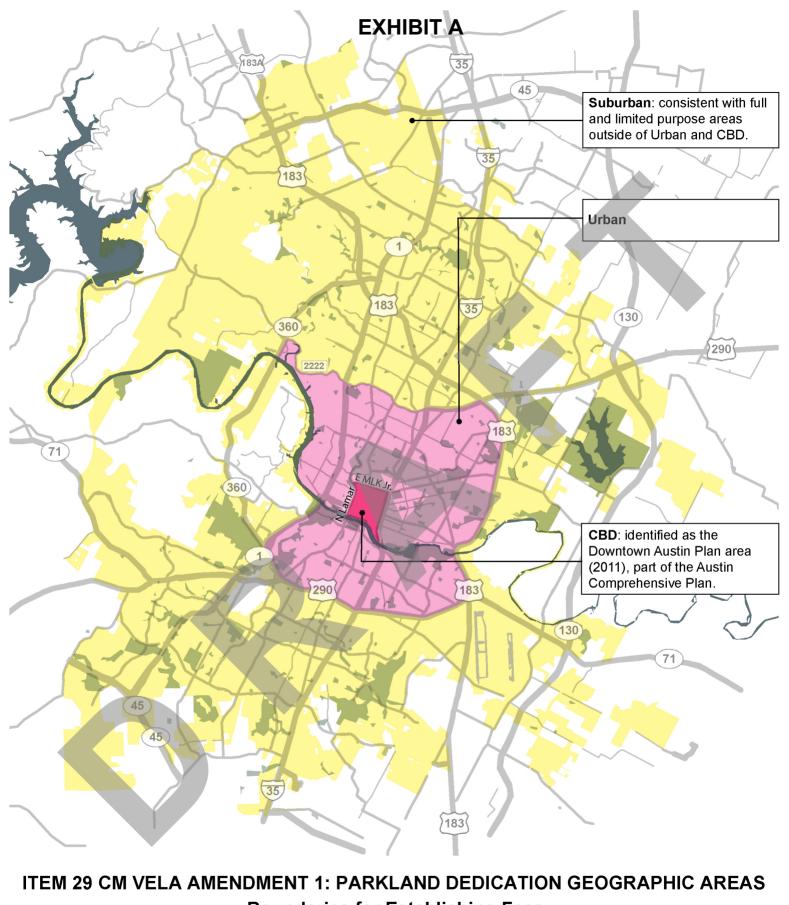

## **MOTION SHEET**

I move to amend the draft ordinance as follows:

Exhibit "A" shall be substituted with the attached Exhibit "A."

**Boundaries for Establishing Fees** in Accordance with Texas Local Government Code **Section 212.209** 

> Central Business District Area Urban Area Suburban Area

This product is for informational purposes and may not have been prepared for or be suitable for legal, engineering, or surveying purposes. It does not represent an on-the-ground survey and represents only the approximate relative location of property boundaries. This product has been produced by the Parks and Recreation Department for the sole purpose of geographic reference. No warranty is made by the City of Austin regarding specific accuracy or completeness.