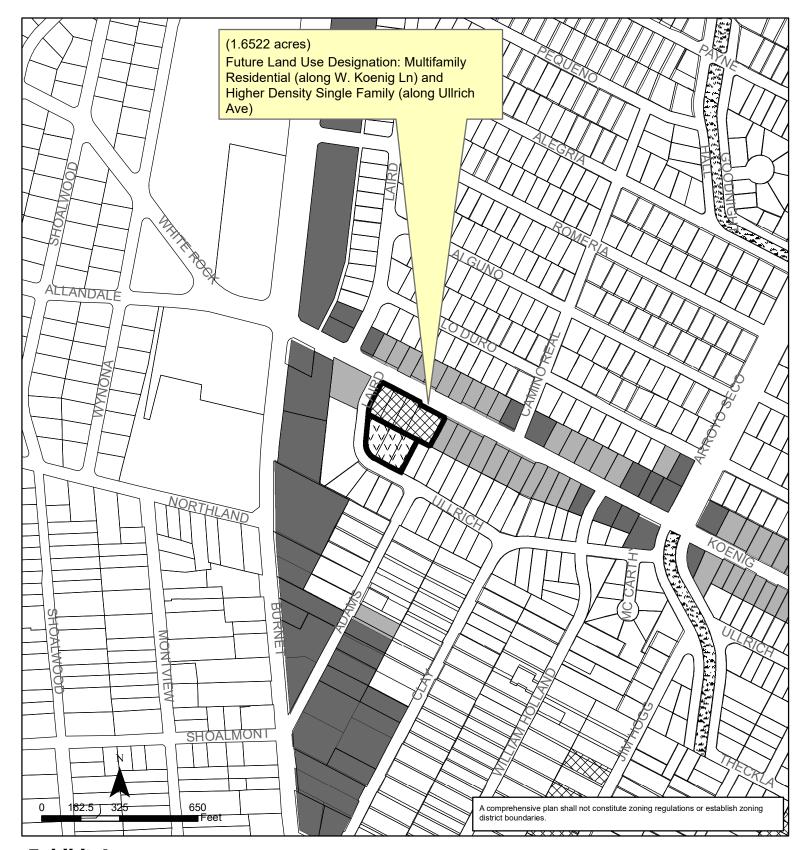

|



## Exhibit A Brentwood/Highland Combined Neighborhood Planning Area NPA-2023-0018.02

This product is for informational purposes and may not have been prepared for or be suitable for legal, engineering, or surveying purposes. It does not represent an on-the-ground survey and represents only the approximate relative location of property boundaries.

This product has been produced by the Housing and Planning Department for the sole purpose of geographic reference. No warranty is made by the City of Austin regarding specific accuracy or completeness.



## Future Land Use Higher Density SF Multi-Family Multifamily Resdl Recreation & Open Space Mixed Use Single-Family Mixed Use/Office