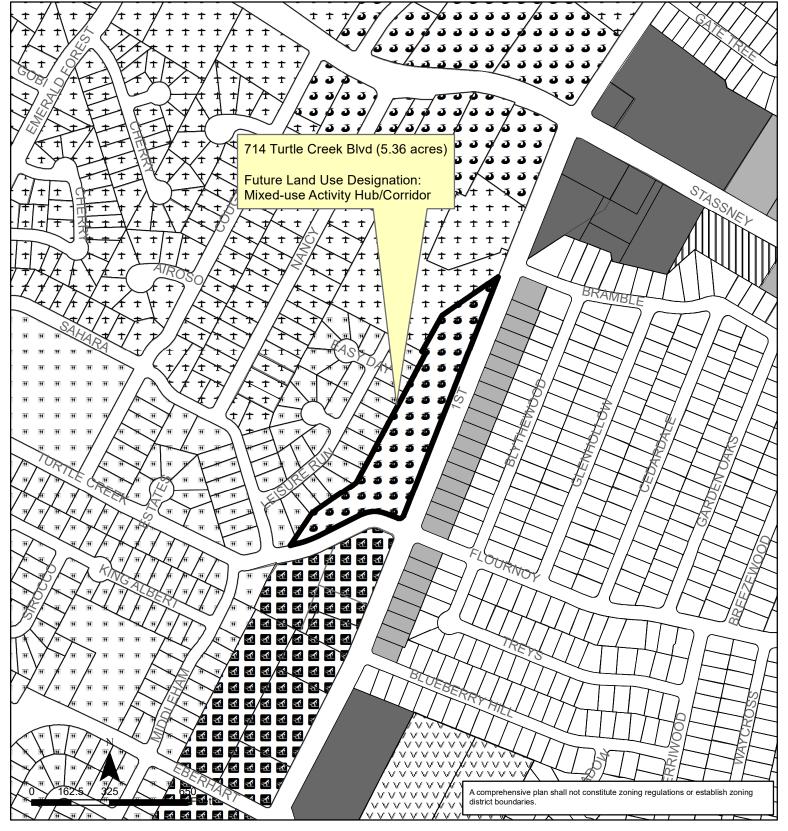

**PART 2.** Ordinance No. 20141106-085 is amended to change the land use designation from Neighborhood Transition to Mixed Use Activity Hub/Corridor for the property located at 714 Turtle Creek Boulevard on the future land use map attached as **Exhibit "A"** and incorporated in this ordinance and described in File NPA-2023-0030.02 at the Planning Department.

## Exhibit A South Austin Combined Neighborhood Planning Area NPA-2023-0030.02

This product is for informational purposes and may not have been prepared for or be suitable for legal, engineering, or surveying purposes. It does not represent an on-the-ground survey and represents only the approximate relative location of property boundaries.

This product has been produced by the Housing and Planning Department for the sole purpose of geographic reference. No warranty is made by the City of Austin regarding specific accuracy or completeness.