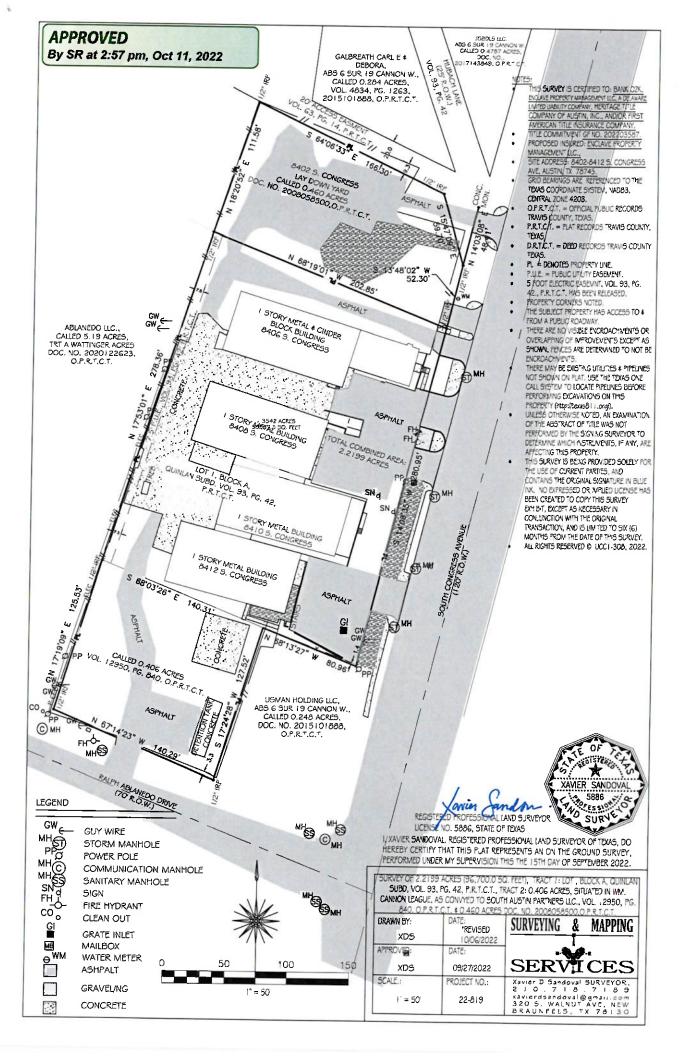

2.2199 acres comprised of Tract 1: LOT 1, BLOCK A, QUINLAN SUBDIVISION, according to the map or plat recorded in Volume 93, Page 42, Plat Records Travis County, Texas; Tract 2: 0.406 acre tract, situated in the William Cannon League, as recorded in Volume 12950, Page 840, Official Public Records Travis County, Texas, and a called 0.460 of an acre tract, as recorded in Document No. 2008058500, Official Public Records Travis County, Texas, the tract of land being more particularly described by metes and bounds in **Exhibit "A"** incorporated into this ordinance (the "Property"),

## Exhibit "A"

Field Note Description of a **2.2199** Acres (**54,974.6** square feet), comprised of Tract 1: Lot 1, Block A, Quinlan Subdivision, as recorded in Volume 93, Page 42, Plat Records Travis County, Texas, (P.R.T.C.T.), as conveyed to South Austin Partners LLC., in Volume 12950, Page 840, Official Public Records Travis County, Texas (O.P.R.T.C.T.), Tract 2: a 0.406 of an acre tract, situated in the William Cannon League, as conveyed to South Austin Partners LLC., Volume 12950, Page 840 (O.P.R.T.C.T.) & a called 0.460 of an acre tract, as conveyed to South Austin Partners LLC., in Document No. 2008058500, O.P.R.T.C.T., the said **2.2199** Acres (**54,974.6** square feet) being more particularly described by metes & bounds as follows:

**BEGINNING** at a ½ iron rod found in the north Right-of-Way (R.O.W.) of Ralph Ablanedo Drive (70' R.O.W.), same point being the southeast corner of a called 5.19 acres, as conveyed to Ablanedo, LLC., in Document No. 2020122623, O.P.R.T.C.T. for the southwest corner and the "**POINT OF BEGINNING**" of the herein described 2.2199 Acre tract;

**THENCE** Along and with the common boundary of the called 5.19 acres (Ablanedo LLC tract) and the herein described 2.2199 acres, the following 4 (four) bearings and distances:

- North 17°19'09 East, a distance of 125.53 feet to a ½ inch iron rod found for the north corner of a called 0.406 of an acre tract, as conveyed to South Austin Partners in Volume 12950, Page 840, O.P.R.T.C.T., for an internal corner of the herein described 2.2199 Acre tract;
- North 17°53'01" East, a distance of 278.36 feet to a ½ inch iron rod found for the north corner of Lot 1, Block A, Quinlan Subdivision, as conveyed to South Austin Partners LLC., in Volume 12950, Page 840, O.P.R.T.C.T., for an internal corner of the herein described 2.2199 acre tract;
- 3. North 18°20'52" East, a distance of 111.58 feet to a ½ inch iron rod found for the north corner of the called 0.460 of an acre tract, for the north corner of the herein described 2.2199 acre tract;
- 4. South 64°06′33″ East, along and with the called 5.19 acres, continuing along and with a called 0.284 of an acre tract as conveyed to Carl & Debora Galbreath in Document No. 2015101888, O.P.R.T.C.T., a distance of 166.30 feet to a ½ inch iron rod found for the most northerly northeast corner of the herein described 2.2199 acre tract;

**THENCE** South 15°47′09″ East, along and with the common boundary of the called 0.284 of an acre tract (Galbreath tract), and the herein described 2.2199 acre tract, a distance of 59.70 feet to a ½ inch iron rod found on the west Right-of-Way (R.O.W.) of South Congress Avenue (120 foot R.O.W.), for a northeasterly corner of the herein described 2.2199 acre tract; from which a concrete monument found on the west R.O.W. of South Congress Avenue bears North 14°03′08″ East, a distance of 48.41 feet;

**THENCE** South 13°48′02″ West, along and with the common boundary of the west R.O.W. of South Congress Avenue, and the herein described 2.2199 acre tract, a distance of 52.30 feet to a ½ inch iron rod found for the northeast corner of the said Lot 1, Block A, Quinlan Subdivision, for an internal corner of the herein described 2.2199 acre tract;

**THENCE** South14°08′35″ West, along and with the common boundary of the west R.O.W. of South Congress Avenue, and the herein described 2.2199 acre tract, a distance of 280.95 feet to a ½ inch iron rod found for the northeast corner of a called 0.248 of an acre tract, as conveyed to Usman Holding LLC., in Document No. 2015101888, O.P.R.T.C.T., for the most the most northerly southeast corner of the herein described 2.2199 acre tract;

**THENCE** along and with the common boundary of the called 0.248 of an acre (Usman tract), and the herein described 2.2199 acre tract, the following two (2) bearings and distances:

1. North 68°13'27" West, a distance of 80.96 feet to a ½ inch iron rod found for an internal corner of the herein described 2.2199 Acre tract;

2. South 17°24′ 28″ West, a distance of 127.52 feet to a ½ inch iron rod found on the north R.O.W. of Ralph Ablanedo Drive (70′ R.O.W.), for the most southerly southeast corner of the herein described 2.2199 Acre tract;

**THENCE** North 67°14′23″ West, along and with the common boundary of the north R.O.W. line Ralph Ablanedo Drive (70′ R.O.W.), and the herein described 2.2199 acres, a distance of 140.29 feet to the **"POINT OF BEGINNING"** and containing within these metes & bounds **2.2199 acres (54,974.6 square feet)**, of land, more or less. (All bearings are based on The Texas Coordinate System, Central Zone 4203, NAD 83).

I hereby certify that the foregoing legal description was prepared from an on the ground survey performed on September 15, 2022, under my supervision and it correctly represents the facts found at the time of the survey.

Xavier Sandoval

Registered Professional Land Surveyor License No. 5886 State of Texas

1" = 400'

ZONING CASE#: C14-2023-0037

This product is for informational purposes and may not have been prepared for or be suitable for legal, engineering, or surveying purposes. It does not represent an on-the-ground survey and represents only the approximate relative location of property boundaries.