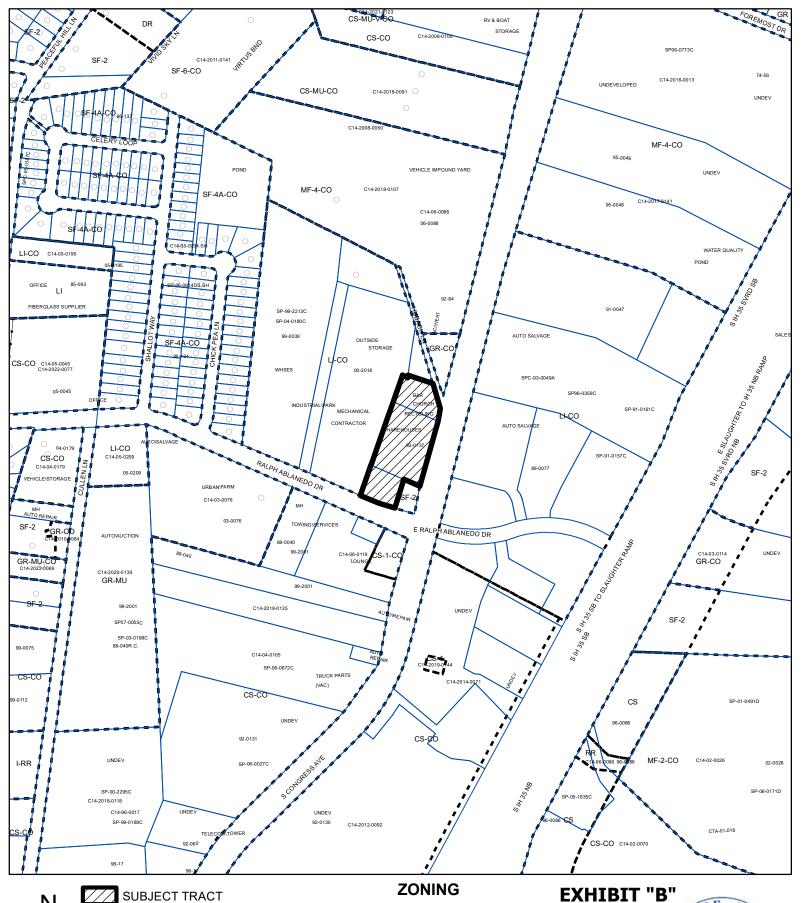

locally known as 8400, 8402, 8406, 8408, and 8412 South Congress Avenue and 108 Ralph Ablanedo Drive in the City of Austin, Travis County, Texas, and generally identified in the map attached as **Exhibit "B"**.

Xavier Sandoval

Registered Professional Land Surveyor License No. 5886 State of Texas

1" = 400'

ZONING CASE#: C14-2023-0037

This product is for informational purposes and may not have been prepared for or be suitable for legal, engineering, or surveying purposes. It does not represent an on-the-ground survey and represents only the approximate relative location of property boundaries.