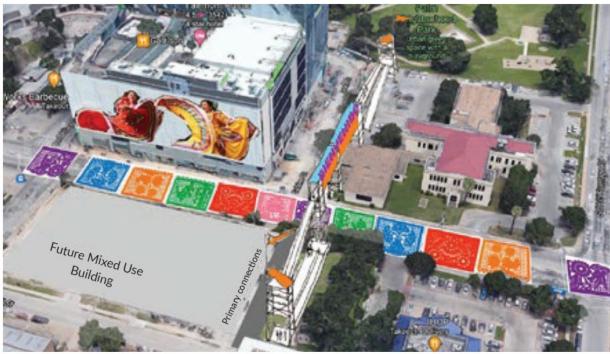

#### American Institute of Architects Recommendations:

The AIA report included a rendering of a potential gateway to Downtown through the Palm District highlighting the Mexican American heritage of the area.