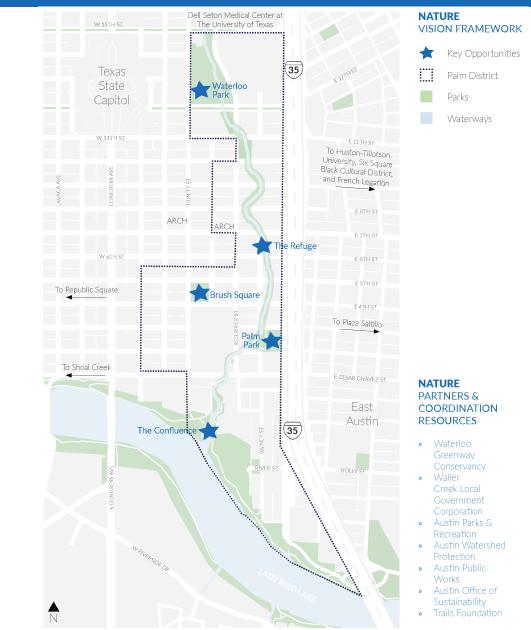

**Connection** Leverage the lowering and replacement of I-35 to create better and more attractive connections between East Austin and the District.

Nature

Improve the Waterloo Greenway, south of Palm Park to the Confluence, through lighting, interpretive signage, and other amenities to invite visitors and residents to explore and experience Waller Creek.