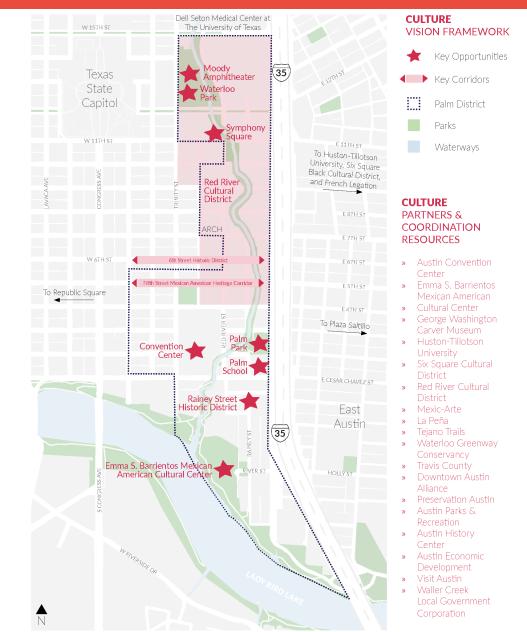

#### CULTURE

Physical, cultural and social connections will be strengthened within downtown and between East Austin and downtown.

The natural environment will be preserved and enhanced by restoring existing natural and open spaces and pursuing high standards of sustainable design and development with a focus on green infrastructure.

CulturePreserve performance venues in the Red River Cultural District through<br/>incentives, public private partnerships, and regulatory tools such as transfer of<br/>development rights, historic and landmark designations, and the Iconic Venue<br/>Fund.