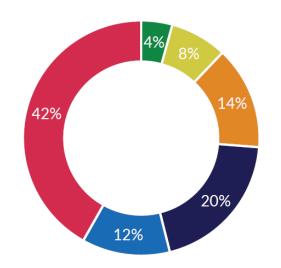

#### Household Income

- Iess than \$20,000
- \$20,000 to \$40,000
- \$40,000 to \$60,000
- 60,000 to \$80,000
- \$80,000 to \$100,00
- Over \$100,000

- Woman / Feminine
- Man / Masculine
- Non-binary
- Identifier not mentioned
- I prefer not to answer