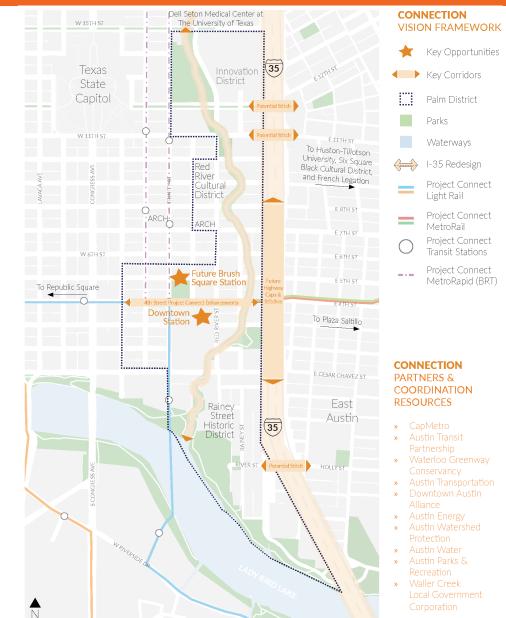

**Connection** Leverage the lowering and replacement of I-35 to create better and more attractive connections between East Austin and the District.

Nature

Improve the Waterloo Greenway, south of Palm Park to the Confluence, through lighting, interpretive signage, and other amenities to invite visitors and residents to explore and experience Waller Creek.