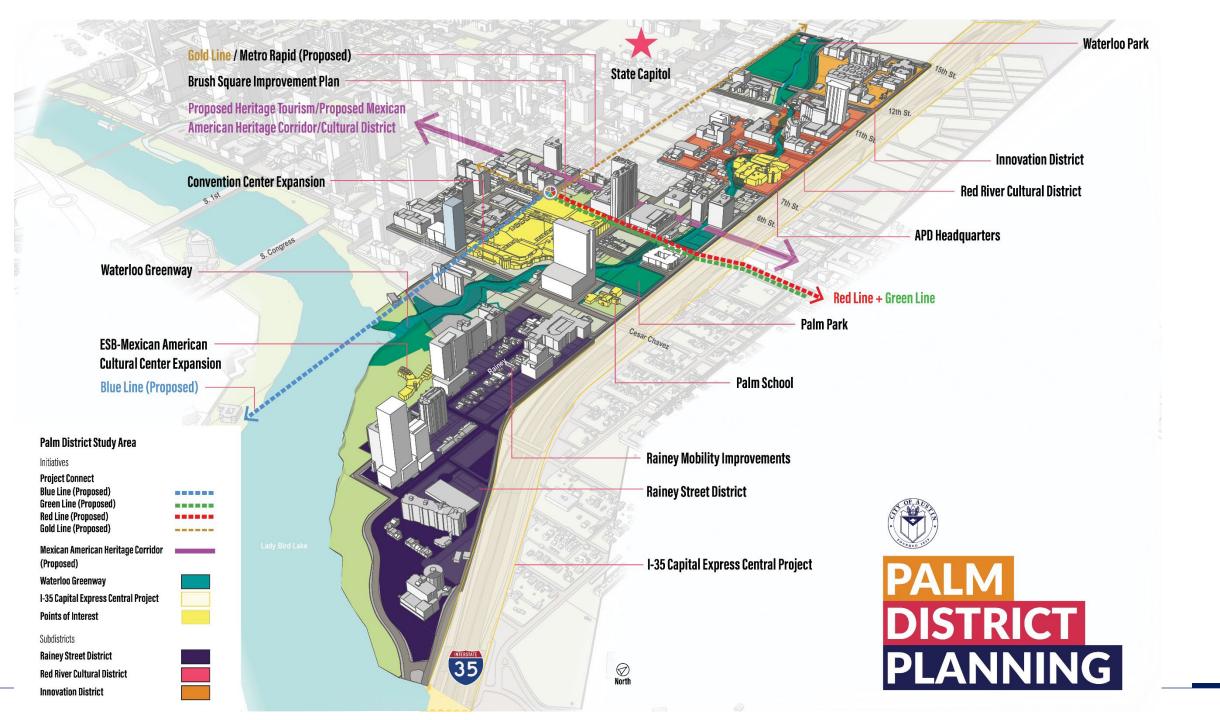

#### Palm District Plan will Provide Guidance To:

- IH 35 Reconstruction and Cap and Stitch (Lead: Corridor Program Office)
- Project Connect (Lead: Austin Transit Partnership)
- Convention Center Reconstruction (Lead: Convention Center)
- Waterloo Greenway Phase II and III, including Palm Park (Lead: Waller Creek LGC)
- Palm School Site Visioning (Lead: Travis County)
- Red River Cultural District and Mexican American Heritage Corridor (Lead: Economic Development Department)
- ESB-MACC Phase II (Lead: Parks and Recreation Department)
- Austin Core Transportation Plan (Lead: Transportation and Public Works)
- Regulatory Changes (Lead: Planning Department)
- APD Headquarters Site (Lead: Financial Services/Real Estate)
- Health South Site (Lead: Economic Development Department)

**Connection** Leverage the lowering and replacement of I-35 to create better and more attractive connections between East Austin and the District.

Nature

Improve the Waterloo Greenway, south of Palm Park to the Confluence, through lighting, interpretive signage, and other amenities to invite visitors and residents to explore and experience Waller Creek.

#### Looking Forward: "Bold Moves"

- Execute Council Approved Vision for Waterloo Greenway
- Bolster the Red River Cultural District and the "Live Music Mile"
- Stay Focused on Cap and Stitch and IH 35 Frontage Roads
- Leverage E-TOD, Downtown Station connectivity, and future Convention Center cultural programming
- Accommodate Housing at a range of incomes