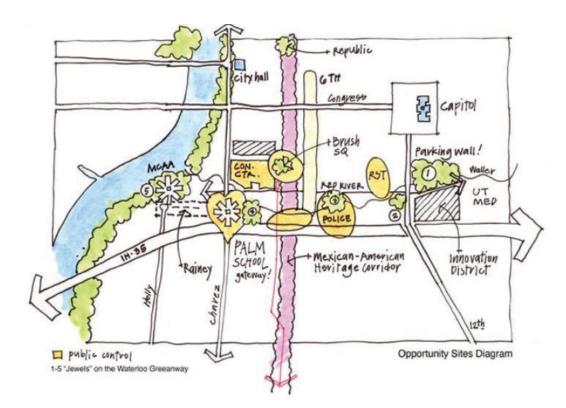

#### Palm District Plan will Provide Guidance To:

- IH 35 Reconstruction and Cap and Stitch (Lead: Corridor Program Office)
- Project Connect (Lead: Austin Transit Partnership)
- Convention Center Reconstruction (Lead: Convention Center)
- Waterloo Greenway Phase II and III, including Palm Park (Lead: Waller Creek LGC)
- Palm School Site Visioning (Lead: Travis County)
- Red River Cultural District and Mexican American Heritage Corridor (Lead: Economic Development Department)
- ESB-MACC Phase II (Lead: Parks and Recreation Department)
- Austin Core Transportation Plan (Lead: Transportation and Public Works)
- Regulatory Changes (Lead: Planning Department)
- APD Headquarters Site (Lead: Financial Services/Real Estate)
- Health South Site (Lead: Economic Development Department)