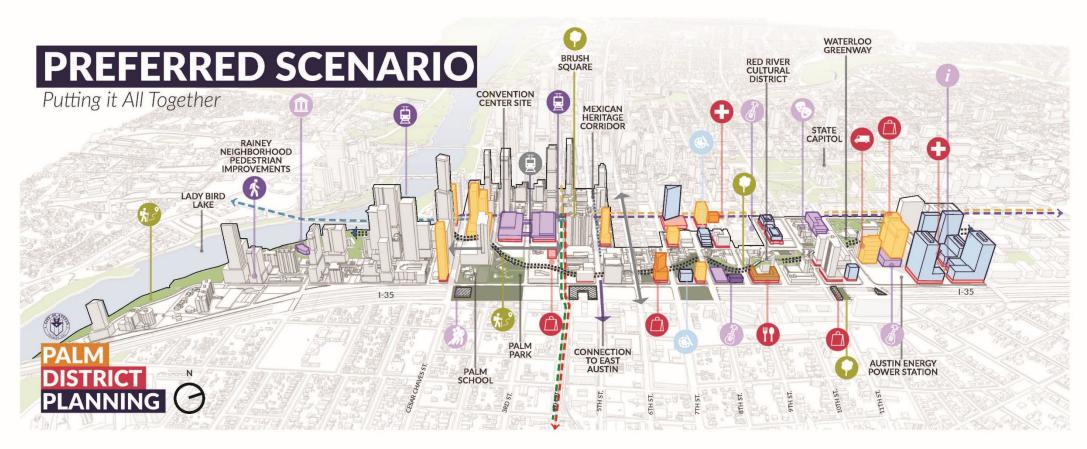

#### Scenario Development

- Partnership with Downtown Austin Alliance and Asakura Robinson
- Scenario Planning Workshops
   August 2022
- 3 Thematic Scenarios: Live, Work, Play

#### Looking Forward: "Bold Moves"

- Execute Council Approved Vision for Waterloo Greenway
- Bolster the Red River Cultural District and the "Live Music Mile"
- Stay Focused on Cap and Stitch and IH 35 Frontage Roads
- Leverage E-TOD, Downtown Station connectivity, and future Convention Center cultural programming
- Accommodate Housing at a range of incomes