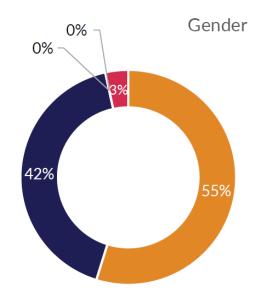

#### Household Income

- Iess than \$20,000
- \$20,000 to \$40,000
- \$40,000 to \$60,000
- 60,000 to \$80,000
- \$80,000 to \$100,00
- Over \$100,000

- Woman / Feminine
- Man / Masculine
- Non-binary
- Identifier not mentioned
- I prefer not to answer