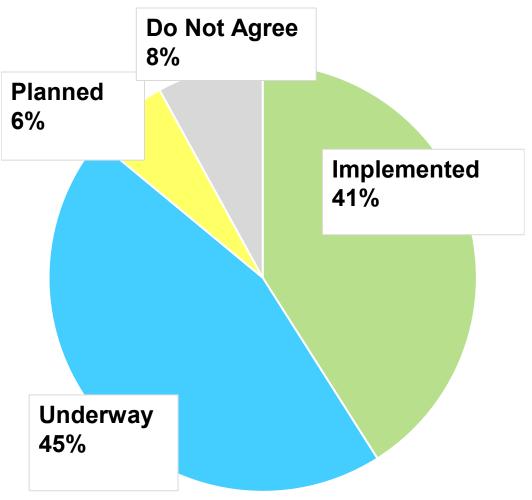

## Austin Water External Review Implementation Progress Report

Water & Wastewater Commission | November 8, 2023

Implementation Progress

August

◆ 22 Implemented Recommendations

- 3 Recommendations Planned
- ◆ 4 Recommendations Do Not Agree