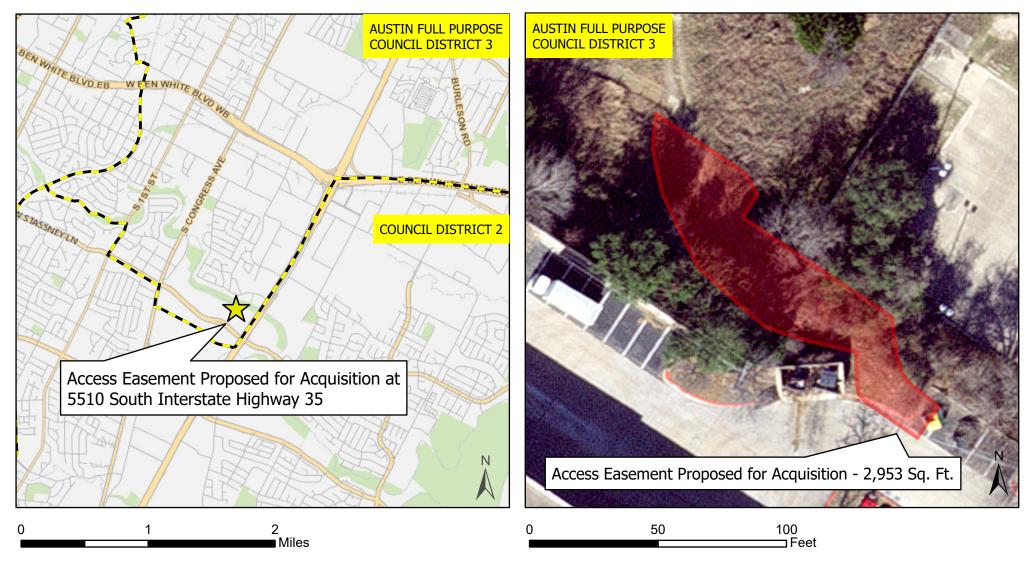

## Access Easement Proposed for Acquisition at 5510 South Interstate Highway 35, Austin, TX 78745

This product is for informational purposes and may not have been prepared for or be suitable for legal, engineering, or surveying purposes. It does not represent an on-the-ground survey and represents only the approximate relative location of property boundaries.