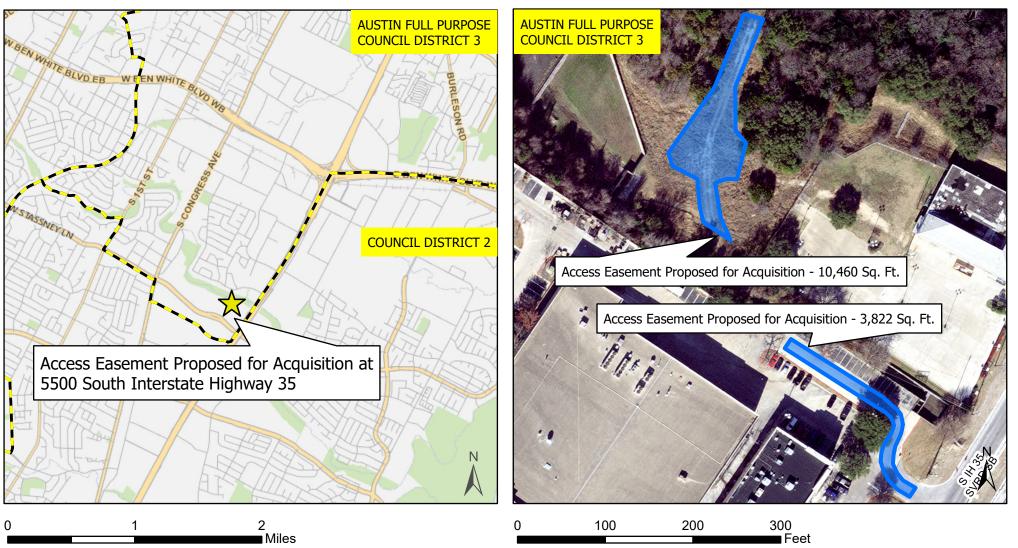

## Access Easement Proposed for Acquisition at 5500 South Interstate Highway 35, Austin, TX 78745

This product is for informational purposes and may not have been prepared for or be suitable for legal, engineering, or surveying purposes. It does not represent an on-the-ground survey and represents only the approximate relative location of property boundaries.