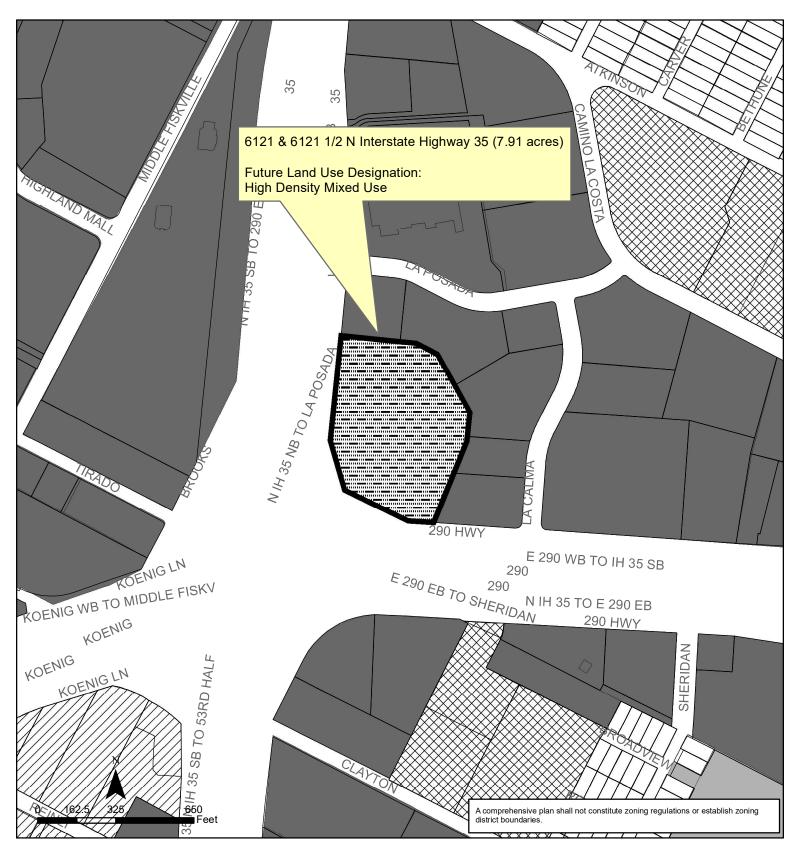

**PART 2.** Ordinance No. 20120426-100 is amended to change the land use designation from Mixed Use to High Density Mixed Use for the property located at 6121 and 6121 1/2 North Interstate Highway 35 Service Road Northbound on the future land use map attached as **Exhibit "A"** and incorporated in this ordinance and described in File NPA-2023-0029.01 at the Planning Department.

# Exhibit A St. John Coronado Hills Combined Neighborhood Planning Area NPA-2023-0029.01

This product is for informational purposes and may not have been prepared for or be suitable for legal, engineering, or surveying purposes. It does not represent an on-the-ground survey and represents only the approximate relative location of property boundaries.

| Future Land Use |               |                  |  |  |
|-----------------|---------------|------------------|--|--|
|                 | Subject Tract | Mixed Use/Office |  |  |
|                 | Commercial 🔀  | Multi-Family     |  |  |
|                 | Mixed Use     | Single-Family    |  |  |