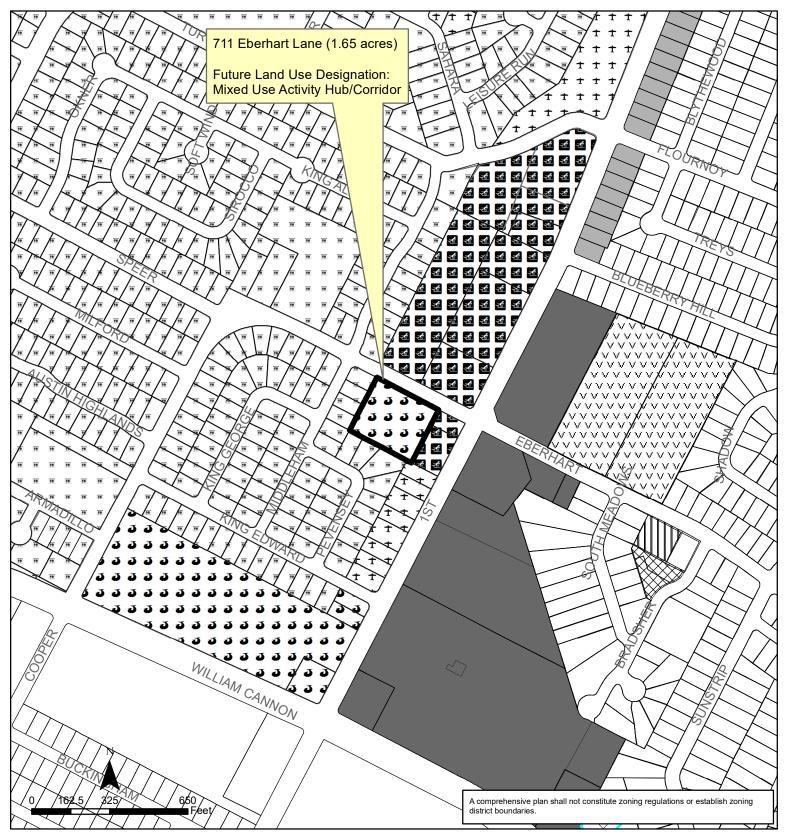

## **Future Land Use**

Subject Tract V V V Higher-Density Single-Family Meighborhood Node Mixed Use

 Neighborhood Transition Mixed Use/Office Residential Core Multi-Family

Mixed-use Activity Hub/Corridor Single-Family