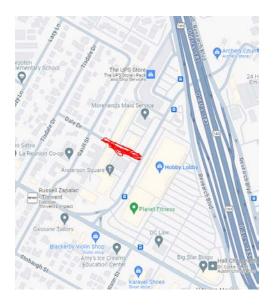

## **Explanation**:

Dale Dr currently ends just East of Gault St and is a stub. A fence divides the neighborhood from the commercial property on Anderson Sq. The 15 acre tract between Anderson Sq, Hwy 183, and Anderson Ln has a major rezoning case coming soon. Punching Dale Dr all the way to Anderson Sq would provide the residents of the Wooten Neighborhood with access to the amenities that will be a part of the redevelopment without having to use Anderson Ln or Hwy 183.