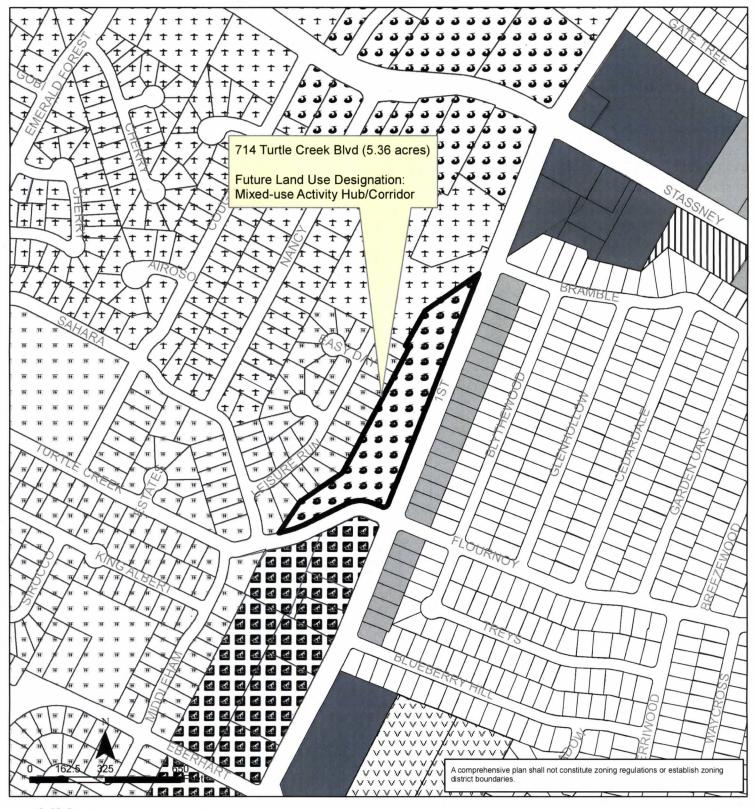

**PART 2.** Ordinance No. 20141106-085 is amended to change the land use designation from Neighborhood Transition to Mixed Use Activity Hub/Corridor for the property located at 714 Turtle Creek Boulevard on the future land use map attached as **Exhibit "A"** and incorporated in this ordinance and described in File NPA-2023-0030.02 at the Planning Department.

## Exhibit A South Austin Combined Neighborhood Planning Area NPA-2023-0030.02

This product is for informational purposes and may not have been prepared for or be suitable for legal, engineering, or surveying purposes. It does not represent an on-the-ground survey and represents only the approximate relative location of property boundaries.

This product has been produced by the Housing and Planning Department for the sole purpose of geographic reference. No warranty is made by the City of Austin regarding specific accuracy or completeness.