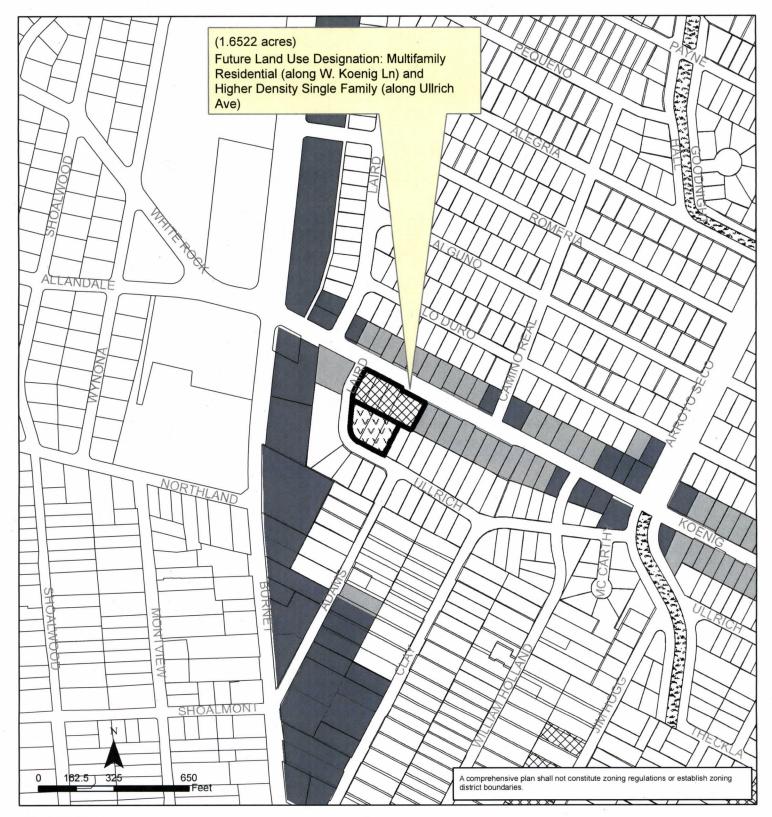

**PART 2.** Ordinance No. 040513-30 is amended to change the land use designation from Single Family to Higher Density Single Family for the property located at 1902, 1904, and 1906 Ullrich Avenue and from Mixed Use/Office to Multifamily Residential for the property located at 1911, 2001, 2003, 2005, and 2007 West Koenig Lane, on the future land use map attached as **Exhibit "A"** and incorporated in this ordinance and described in File NPA-2023-0018.02 at the Planning Department.

## Exhibit A Brentwood/Highland Combined Neighborhood Planning Area NPA-2023-0018.02

This product is for informational purposes and may not have been prepared for or be suitable for legal, engineering, or surveying purposes. It does not represent an on-the-ground survey and represents only the approximate relative location of property boundaries.

# Future Land Use Higher Density SF Multi-Family Multi-Family Recreation & Open Space Mixed Use Single-Family Mixed Use/Office