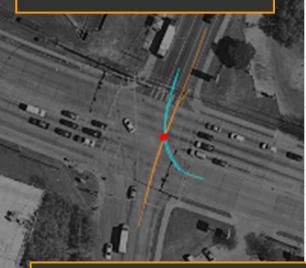

#### Status

 Vision Zero currently using several video analytics solutions

25-Mar-2023 07:55:55 Near Miss margin = 2.7s RU1: 21mph RU2: 22mph

Incorporating external data sources

**Opposing Left-Through Conflicts** 

27 Events

12 Events

28

11/30/2023

Vision Zero update

NB Left - SB Through 43 Events - BEFORE 5 Events - AFTER

#### **Opposing Left-Through Conflicts - BEFORE**

SB Left - NB Through 27 Events - BEFORE 2 Events - AFTER

**Opposing Left-Through Conflicts - AFTER** 

EB Left - WB Through 12 Events - BEFORE 3 Events - AFTER