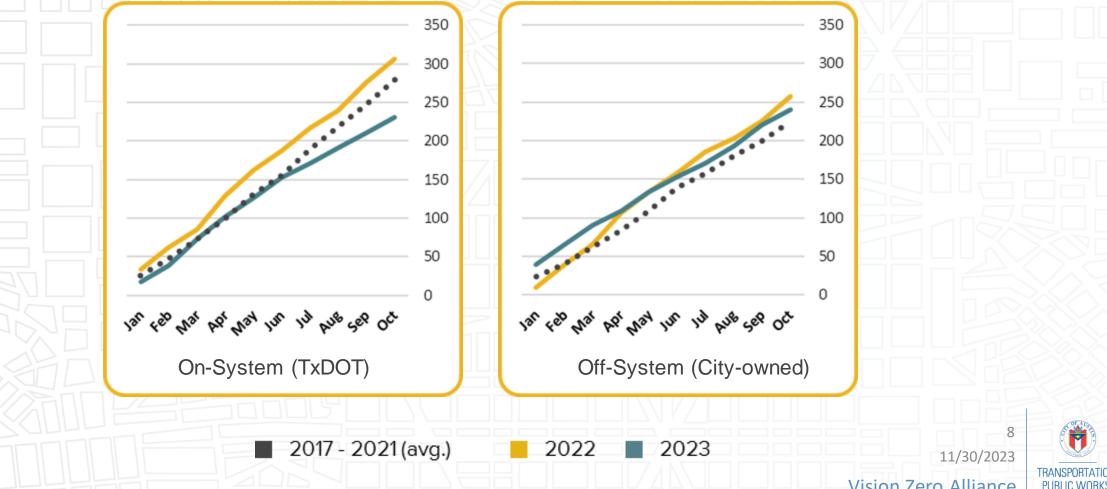

TRANSPORTATIC PUBLIC WORKS

Fatalities and Serious Injuries by Roadway Ownership Year to Date through October 31

Vision Zero Alliance

Fatalities Only, By Roadway Ownership Year to Date through October 31

Fatalities and Serious Injuries by Race/Ethnicity (YTD through September)