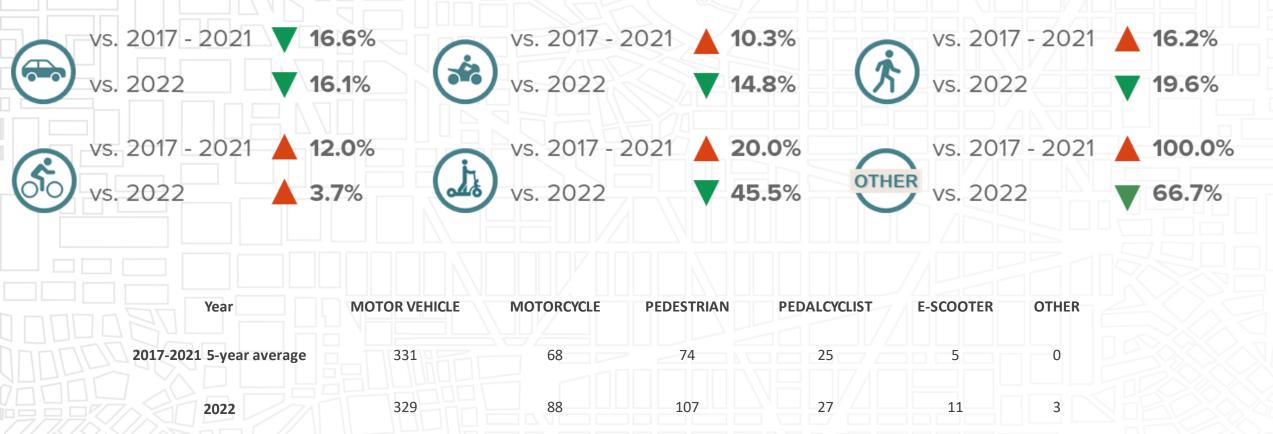

Vision Zero update

11/30/2023

3

276

Fatalities and Serious Injuries by Mode Year to Date through October 31

86

28

6