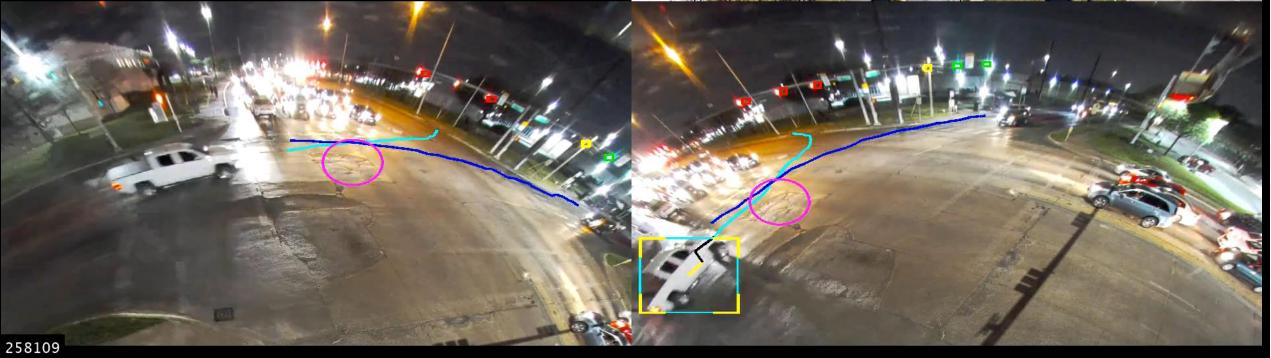

## Near-misses and other dangerous behaviors

(e.g. video analytics)

#### Value add

- Proactive safety diagnostics
  - Near misses
  - Red light running
  - Speeding
  - Detailed multimodal counts / movements
  - More
- Becoming more cost effective

#### Challenges

- Mixed levels of accuracy
- Varying definitions of a "near miss"
- Limited timeframe for observations

#### Status

 Vision Zero currently using several video analytics solutions

25-Mar-2023 07:55:55 Near Miss margin = 2.7s RU1: 21mph RU2: 22mph

Incorporating external data sources

**Opposing Left-Through Conflicts** 