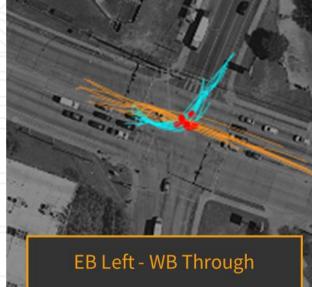

#### **Opposing Left-Through Conflicts - BEFORE**

SB Left - NB Through 27 Events - BEFORE 2 Events - AFTER

**Opposing Left-Through Conflicts - AFTER** 

EB Left - WB Through 12 Events - BEFORE 3 Events - AFTER