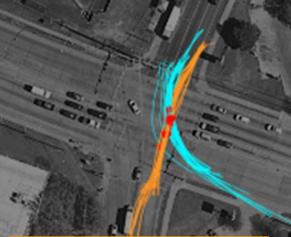

#### Status

 Vision Zero currently using several video analytics solutions

25-Mar-2023 07:55:55 Near Miss margin = 2.7s RU1: 21mph RU2: 22mph

Incorporating external data sources

**Opposing Left-Through Conflicts** 

#### **Opposing Left-Through Conflicts - BEFORE**

SB Left - NB Through 27 Events - BEFORE 2 Events - AFTER

**Opposing Left-Through Conflicts - AFTER** 

EB Left - WB Through 12 Events - BEFORE 3 Events - AFTER