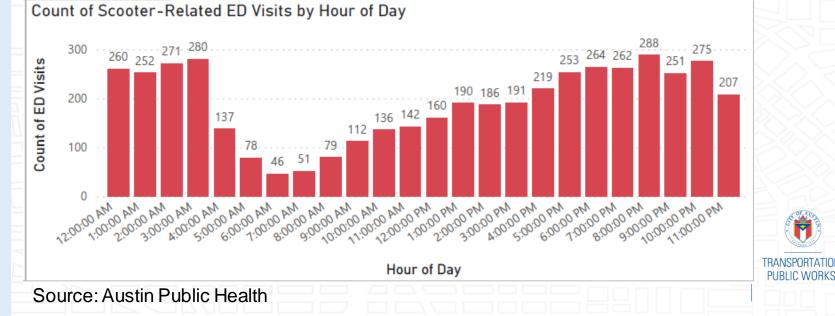

#### Hospital/medical facility data

(e.g. scooter-related incidents)

#### Value add

- Potentially Includes injuries from incidents that police, fire or EMS didn't respond to.
- Very detailed injury severity information (i.e. Injury Severity Score)

#### Status

- Receiving occasional summary-level reports from DSMC and Austin Public Health
- Open to partnerships

| Total                                        | 459               |
|----------------------------------------------|-------------------|
| BAYLOR SCOTT & WHITE MEDICAL CENTER - AUSTIN | I :               |
| BAYLOR SCOTT & WHITE MEDICAL CENTER - LAKEW  | AY 4              |
| BAYLOR SCOTT & WHITE - PFLUGERVILLE          | 4                 |
| THE HOSPITAL AT WESTLAKE MEDICAL CENTER      | 13                |
| HEART HOSPITAL OF AUSTIN                     | 3                 |
| SETON SOUTHWEST HOSPITAL                     | 11                |
| SETON NORTHWEST HOSPITAL                     | 11                |
| NORTH AUSTIN MEDICAL CENTER                  | 22                |
| SETON MEDICAL CENTER AUSTIN                  | 40                |
| ST DAVIDS MEDICAL CENTER                     | 43                |
| DELL CHILDRENS MEDICAL CENTER                | 49                |
| ST DAVIDS SOUTH AUSTIN MEDICAL CENTER        | 61                |
| DELL SETON MEDICAL CENTER                    | 213               |
| Hospital Name                                | Count of ED Visit |