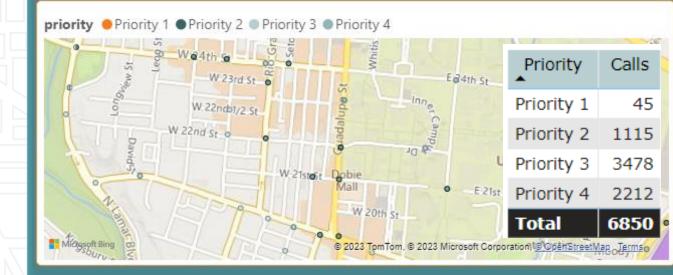

ing ATC-EMS reports; exploring record-matching techniques

#### PRELIMINARY ANALYSIS

6-month analysis of APD vs ATC-EMS bike/ped incidents\* January 1st, 2021 to June 30th, 2021

#### APD: 224 bike/ped incidents

#### ATCEMS: 402 bike/ped incidents



\*APD data: includes Ped & Bike - Fatal, Serious, and Non-Incapacitating Injury crashes \*EMS data: includes Ped & Bike related incidents (regardless of severity)



11/30/2023

Incorporating external data sources

#### **Fire Department data**

#### Value add

• Potentially includes traffic incidents that police and/or EMS didn't respond to

#### Challenges

- Very limited information on the crash
- Labor-intensive: manual record matching required

#### Status

 Vision Zero currently receiving AFD data and has produced a PowerBI dashboard



| Location ID | Last 6<br>months |
|-------------|------------------|
| F506986A2A8 | 48               |
| 0871D23F7F1 | 20               |
| 89BBB51F89  | 19               |
| 36CD245FAC  | 17               |
| 0C096FD90D  | 15               |
| 0EF3985DF8B | 15               |
| 2CFAC105DF  | 15               |
| 8760195647  | 15               |
| B2823A0BBC3 | 15               |
| 38F0C628A8  | 14               |

| Mon | Tue                             | Wed                                                                                                                                            | Thu