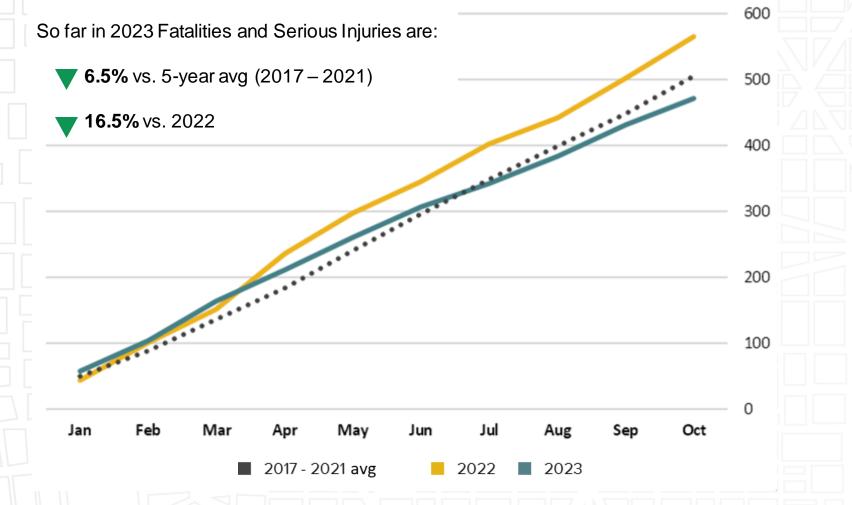

# **2,449** Years of Life Lost

Through 10/31/2023

Cumulative Fatalities and Serious Injuries Year to Date through October 31

\* Data disclaimer: Data accessed on 11/15/2023. There may be additional reports filed or changes which may impact these numbers before they are final.