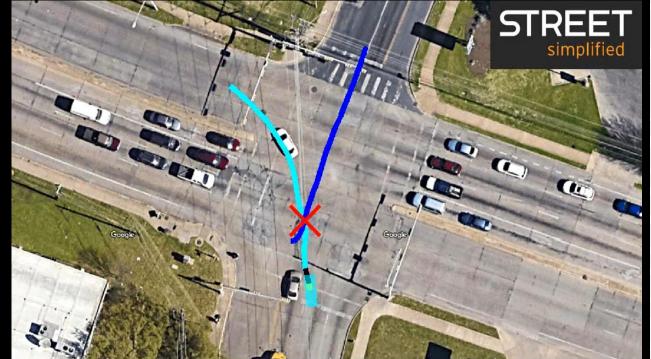

## Near-misses and other dangerous behaviors

(e.g. video analytics)

#### Value add

- Proactive safety diagnostics
  - Near misses
  - Red light running
  - Speeding
  - Detailed multimodal counts / movements
  - More
- Becoming more cost effective

#### Challenges

- Mixed levels of accuracy
- Varying definitions of a "near miss"
- Limited timeframe for observations

#### Status

 Vision Zero currently using several video analytics solutions

25-Mar-2023 07:55:55 Near Miss margin = 2.7s RU1: 21mph RU2: 22mph

Incorporating external data sources

**Opposing Left-Through Conflicts** 