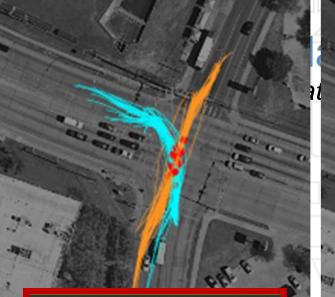

#### Status

 Vision Zero currently using several video analytics solutions

25-Mar-2023 07:55:55 Near Miss margin = 2.7s RU1: 21mph RU2: 22mph

Incorporating external data sources

**Opposing Left-Through Conflicts** 

27 Events

12 Events

28

11/30/2023

Vision Zero update

NB Left - SB Through 43 Events - BEFORE 5 Events - AFTER

#### **Opposing Left-Through Conflicts - BEFORE**

SB Left - NB Through 27 Events - BEFORE 2 Events - AFTER

**Opposing Left-Through Conflicts - AFTER** 

EB Left - WB Through 12 Events - BEFORE 3 Events - AFTER