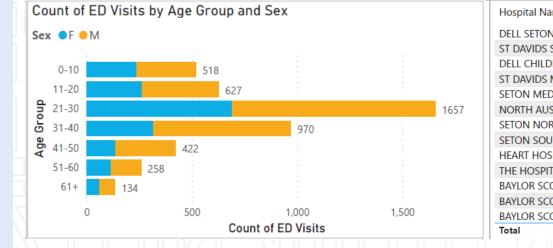

#### Hospital/medical facility data

(e.g. scooter-related incidents)

#### Value add

- Potentially Includes injuries from incidents that police, fire or EMS didn't respond to.
- Very detailed injury severity information (i.e. Injury Severity Score)

#### Status

- Receiving occasional summary-level reports from DSMC and Austin Public Health
- Open to partnerships

| Total                                        | 459               |
|----------------------------------------------|-------------------|
| BAYLOR SCOTT & WHITE MEDICAL CENTER - AUSTIN | I :               |
| BAYLOR SCOTT & WHITE MEDICAL CENTER - LAKEW  | AY 4              |
| BAYLOR SCOTT & WHITE - PFLUGERVILLE          | 4                 |
| THE HOSPITAL AT WESTLAKE MEDICAL CENTER      | 13                |
| HEART HOSPITAL OF AUSTIN                     | 3                 |
| SETON SOUTHWEST HOSPITAL                     | 11                |
| SETON NORTHWEST HOSPITAL                     | 11                |
| NORTH AUSTIN MEDICAL CENTER                  | 22                |
| SETON MEDICAL CENTER AUSTIN                  | 40                |
| ST DAVIDS MEDICAL CENTER                     | 43                |
| DELL CHILDRENS MEDICAL CENTER                | 49                |
| ST DAVIDS SOUTH AUSTIN MEDICAL CENTER        | 61                |
| DELL SETON MEDICAL CENTER                    | 213               |
| Hospital Name                                | Count of ED Visit |