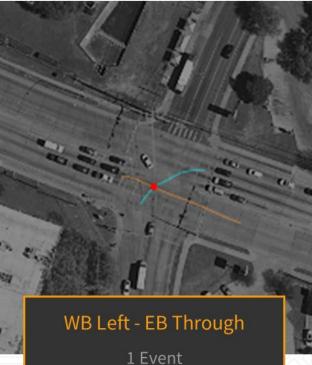

.austintexas.gov/sites/default/files/files/Transportation/Vision%20Zero/Final\_Drug\_and\_Alcohol\_Involved\_Crashes\_20231011.pdf

Incorporating external data sources

## Near-misses and other dangerous behaviors

(e.g. video analytics)

#### Value add

- Proactive safety diagnostics
  - Near misses
  - Red light running
  - Speeding
  - Detailed multimodal counts / movements
  - More
- Becoming more cost effective

#### Challenges

- Mixed levels of accuracy
- Varying definitions of a "near miss"
- Limited timeframe for observations

#### Status

 Vision Zero currently using several video analytics solutions





25-Mar-2023 07:55:55 Near Miss margin = 2.7s RU1: 21mph RU2: 22mph





Incorporating external data sources





**Opposing Left-Through Conflicts** 



27 Events



12 Events





28

11/30/2023

Vision Zero update





NB Left - SB Through 43 Events - BEFORE 5 Events - AFTER



#### **Opposing Left-Through Conflicts - BEFORE**



SB Left - NB Through 27 Events - BEFORE 2 Events - AFTER



**Opposing Left-Through Conflicts - AFTER** 



EB Left - WB Through 12 Events - BEFORE 3 Events - AFTER





and the state

WB Left - EB Through 1 Event - BEFORE 12 Events - AFTER



# TRANSPORTATION PUBLIC WORKS

#### Joel Meyer

Vision Zero | Acting Transportation Safety Officer Austin Transportation and Public Works Department Direct 512-974-1405 | Main 512-974-1150 | Media 512-974-8000



Vision Zero Summit

11/30/2023

31