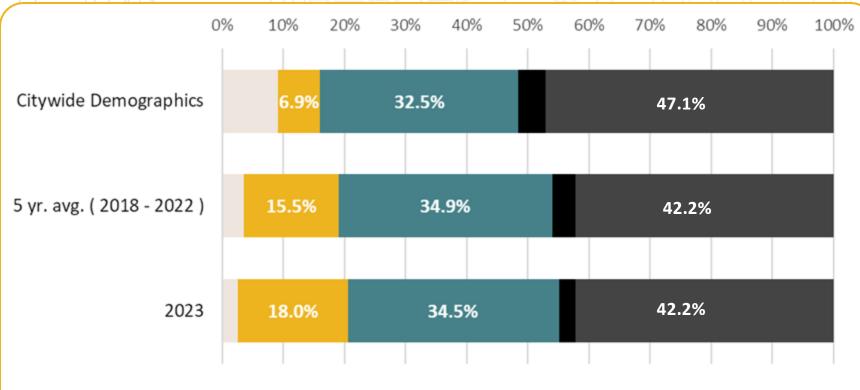

TRANSPORTATIC PUBLIC WORKS

Fatalities and Serious Injuries by Roadway Ownership Year to Date through October 31

Vision Zero Alliance

Fatalities Only, By Roadway Ownership Year to Date through October 31

Fatalities and Serious Injuries by Race/Ethnicity (YTD through September)

■ AMER. INDIAN/ALASKAN NATIVE = ASIAN = BLACK = HISPANIC = OTHER = UNKNOWN = WHITE

\* Data disclaimer: Data accessed on 11/15/2023. There may be additional reports filed or changes w hich may impact these numbers before they are final.