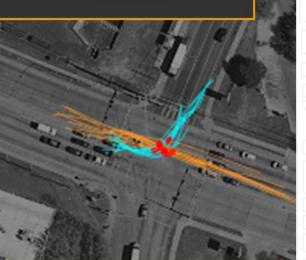

27 Events

12 Events

28

11/30/2023

Vision Zero update

NB Left - SB Through 43 Events - BEFORE 5 Events - AFTER

#### **Opposing Left-Through Conflicts - BEFORE**

SB Left - NB Through 27 Events - BEFORE 2 Events - AFTER

**Opposing Left-Through Conflicts - AFTER** 

EB Left - WB Through 12 Events - BEFORE 3 Events - AFTER

and the state

WB Left - EB Through 1 Event - BEFORE 12 Events - AFTER