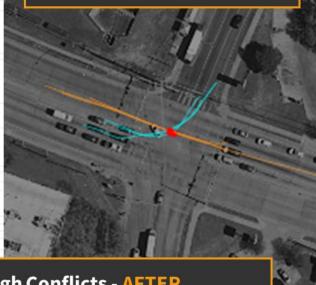

#### **Opposing Left-Through Conflicts - BEFORE**

SB Left - NB Through 27 Events - BEFORE 2 Events - AFTER

**Opposing Left-Through Conflicts - AFTER** 

EB Left - WB Through 12 Events - BEFORE 3 Events - AFTER

and the state

WB Left - EB Through 1 Event - BEFORE 12 Events - AFTER