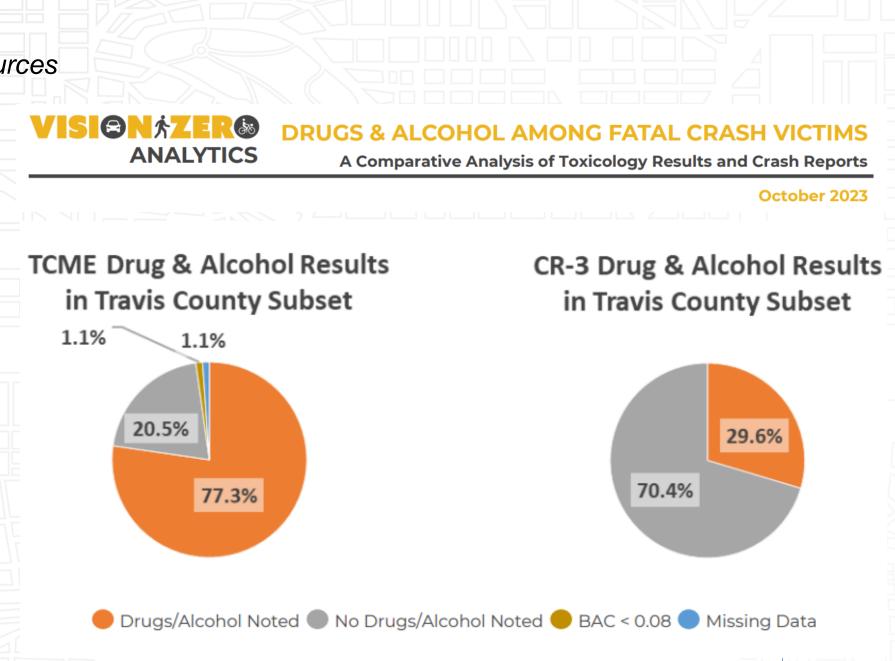

#### Travis Co. Medical Examiner's Office Toxicology reports

#### Value add

 Authoritative information on presence of drugs or alcohol among fatal crash victims

#### Challenges

- Labor-intensive: manual record matching required
- Doesn't establish causal relationship (i.e. who is at fault)

#### Status

- 5-year analysis complete
- Vision Zero working with TCME to acquire quarterly data updates
- Vision Zero exploring record-matching techniques to reduce manual labor

https://www.austintexas.gov/sites/default/files/files/Transportation/Vision%20Zero/Final\_Drug\_and\_Alcohol\_Involved\_Crashes\_20231011.pdf