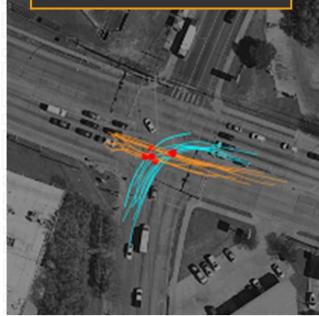

27 Events

12 Events

28

11/30/2023

Vision Zero update

NB Left - SB Through 43 Events - BEFORE 5 Events - AFTER

#### **Opposing Left-Through Conflicts - BEFORE**

SB Left - NB Through 27 Events - BEFORE 2 Events - AFTER

**Opposing Left-Through Conflicts - AFTER** 

EB Left - WB Through 12 Events - BEFORE 3 Events - AFTER

and the state

WB Left - EB Through 1 Event - BEFORE 12 Events - AFTER