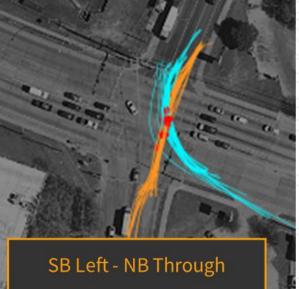

#### **Opposing Left-Through Conflicts - BEFORE**

SB Left - NB Through 27 Events - BEFORE 2 Events - AFTER

**Opposing Left-Through Conflicts - AFTER** 

EB Left - WB Through 12 Events - BEFORE 3 Events - AFTER