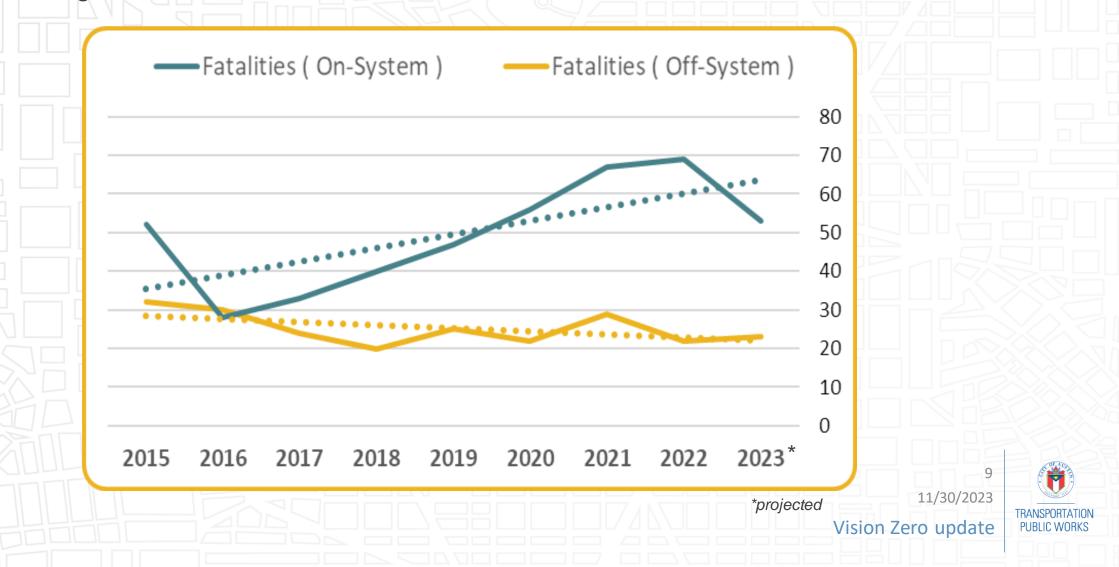

TRANSPORTATIC PUBLIC WORKS

Fatalities and Serious Injuries by Roadway Ownership Year to Date through October 31

Vision Zero Alliance

Fatalities Only, By Roadway Ownership Year to Date through October 31

Fatalities and Serious Injuries by Race/Ethnicity (YTD through September)