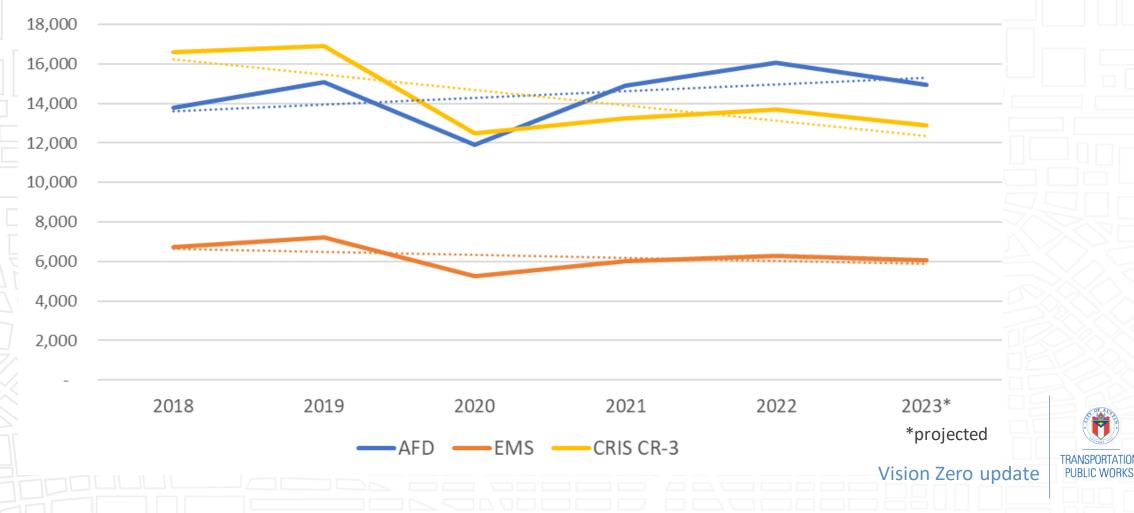

### Crashes and traffic-related responses

CRIS CR-3 reports vs AFD vs ATC-EMS

Incorporating external data sources

#### **ATC-EMS** data

#### Value add

- Potentially includes traffic incidents that police and/or fire didn't respond to
- Information on acuity level and transport status

#### Challenges

- Limited information on contributing factors to the crash
- Multiple emergency response providers
- Labor-intensive: manual record matching required

#### Status

- Analysis of 6-month sample complete
- Vision Zero has set up process for ingesting ATC-EMS reports; exploring record-matching techniques