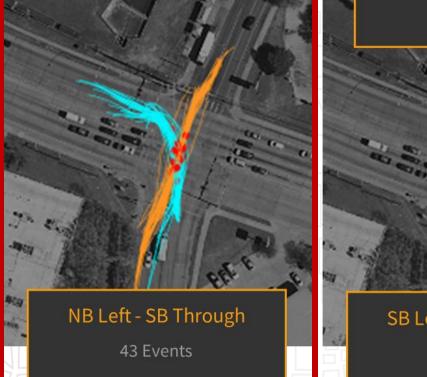

27 Events

12 Events

28

11/30/2023

Vision Zero update

NB Left - SB Through 43 Events - BEFORE 5 Events - AFTER