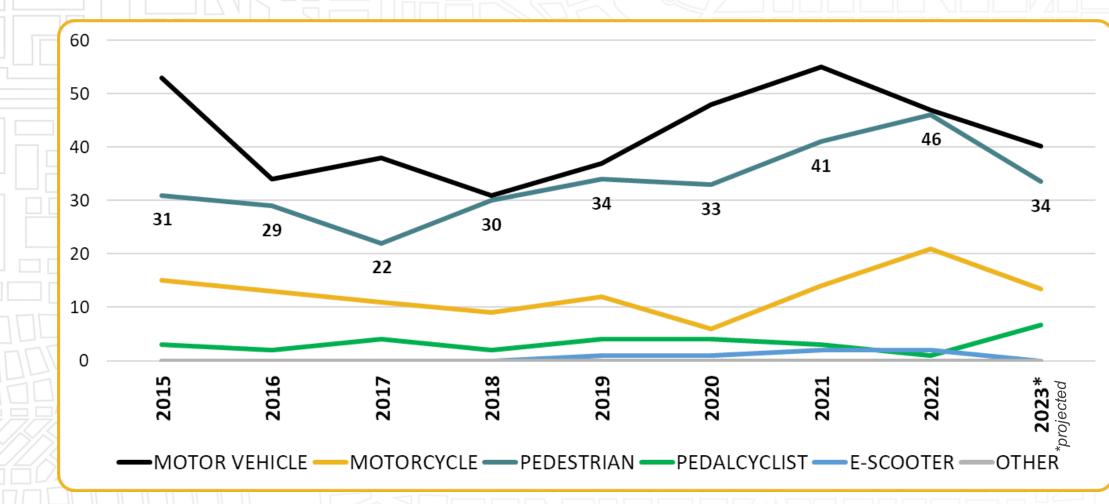

75

\* Data disclaimer: Data accessed on 11/15/2023. There may be additional reports filed or changes w hich may impact these numbers before they are final.

2023

Vision Zero update

Fatalities Only, by Mode Year to Date through October 31