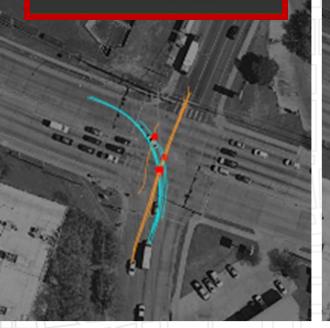

#### Status

 Vision Zero currently using several video analytics solutions

25-Mar-2023 07:55:55 Near Miss margin = 2.7s RU1: 21mph RU2: 22mph

Incorporating external data sources

**Opposing Left-Through Conflicts** 

27 Events

12 Events

28

11/30/2023

Vision Zero update

NB Left - SB Through 43 Events - BEFORE 5 Events - AFTER

#### **Opposing Left-Through Conflicts - BEFORE**

SB Left - NB Through 27 Events - BEFORE 2 Events - AFTER

**Opposing Left-Through Conflicts - AFTER** 

EB Left - WB Through 12 Events - BEFORE 3 Events - AFTER

and the state

WB Left - EB Through 1 Event - BEFORE 12 Events - AFTER