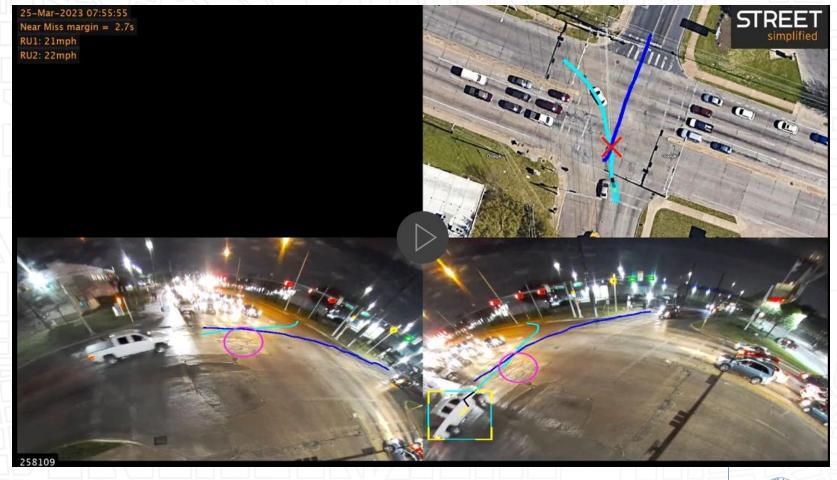

## Near-misses and other dangerous behaviors

(e.g. video analytics)

#### Value add

- Proactive safety diagnostics
  - Near misses
  - Red light running
  - Speeding
  - Detailed multimodal counts / movements
  - More
- Becoming more cost effective

#### Challenges

- Mixed levels of accuracy
- Varying definitions of a "near miss"
- Limited timeframe for observations

#### Status

 Vision Zero currently using several video analytics solutions

25-Mar-2023 07:55:55 Near Miss margin = 2.7s RU1: 21mph RU2: 22mph

Incorporating external data sources

**Opposing Left-Through Conflicts** 