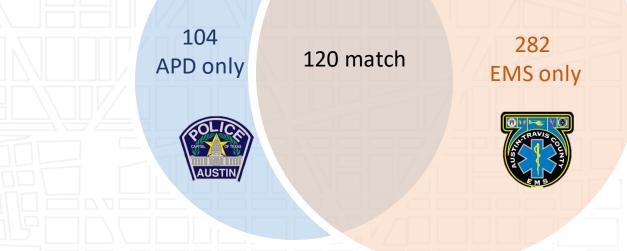

#### PRELIMINARY ANALYSIS

6-month analysis of APD vs ATC-EMS bike/ped incidents\* January 1st, 2021 to June 30th, 2021

#### APD: 224 bike/ped incidents

#### ATCEMS: 402 bike/ped incidents

\*APD data: includes Ped & Bike - Fatal, Serious, and Non-Incapacitating Injury crashes \*EMS data: includes Ped & Bike related incidents (regardless of severity)

11/30/2023