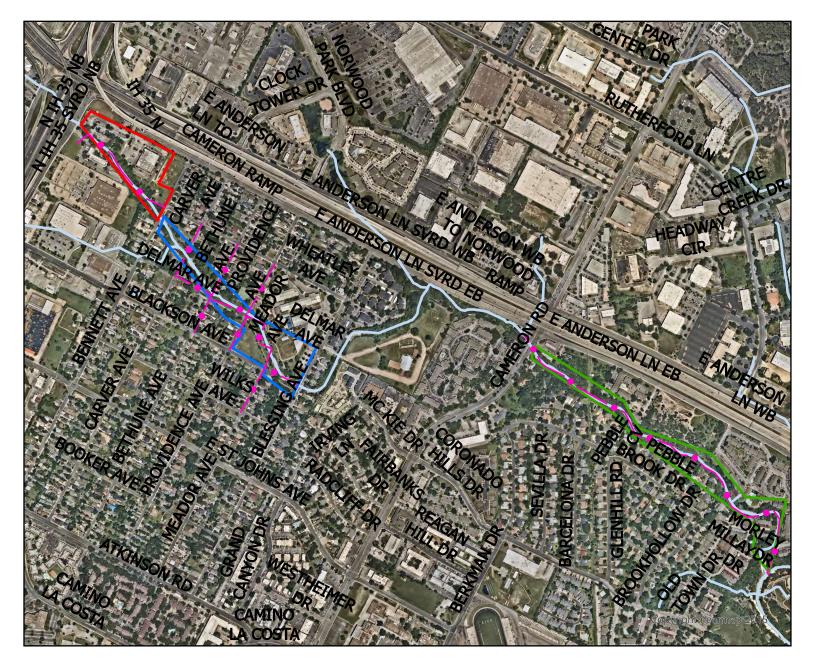

## Buttermilk Creek Water Quality Improvements Project – Clean Water State Revolving Fund

Wastewater Pipeline Renewal Lower Buttermilk Stream Stabilization Buttermilk Creek Water Quality Improvements Austin Humane Society Water Quality Pond

310 620

1240

Buttermilk Creek

This product has been produced by the Watershed Protection Department for the sole purpose of geographical reference. No warranty is made by the City of Austin regarding specific accuracy or completeness. It is for informational purposes and may not have been prepared for or suitable for legal, engineering or surveying purpose. It does not represent an on-the-ground survey and represents only the approximate relative location of project boundaries.