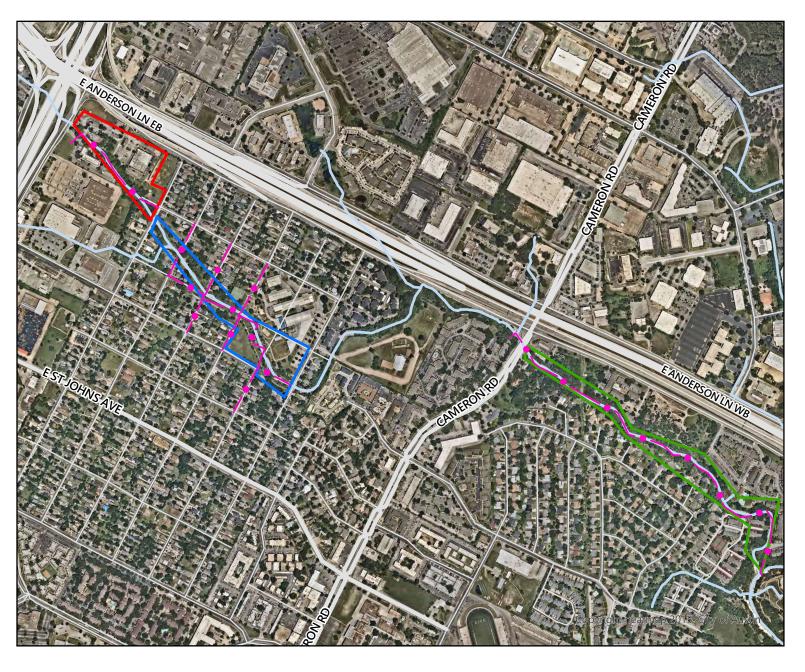

## Buttermilk Creek Water Quality Improvements Project – Clean Water State Revolving Fund

Wastewater Pipeline Renewal Lower
Buttermilk
Stream
Stabilization

Buttermilk
Creek Water
Quality
Improvements

Austin Humane
Society Water
Quality Pond

Buttermilk Creek

This product has been produced by the Watershed Protection Department for the sole purpose of geographical reference. No warranty is made by the City of Austin regarding specific accuracy or completeness. It is for informational purposes and may not have been prepared for or suitable for legal, engineering or surveying purpose. It does not represent an on-the-ground survey and represents only the approximate relative location of project boundaries.