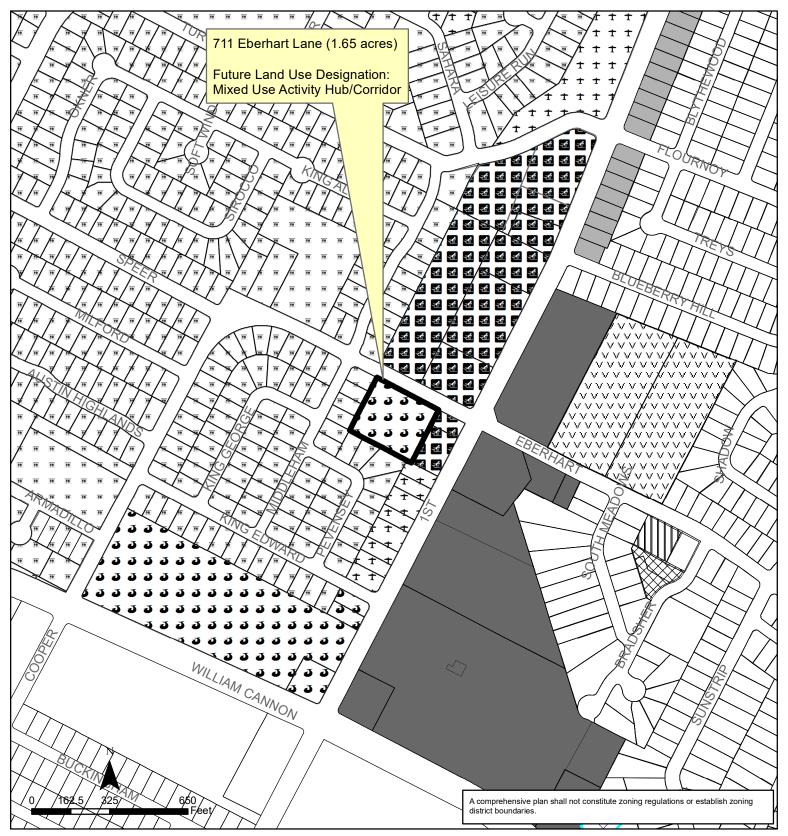

## **South Austin Combined Neighborhood Planning Area**

NPA-2023-0030.01.SH

This product is for informational purposes and may not have been prepared for or be suitable for legal, engineering, or surveying purposes. It does not represent an on-the-ground survey and represents only the approximate relative location of property boundaries.

## **Future Land Use**

Subject Tract V V V Higher-Density Single-Family Meighborhood Node Mixed Use

 Neighborhood Transition Mixed Use/Office Residential Core Multi-Family

Mixed-use Activity Hub/Corridor Single-Family