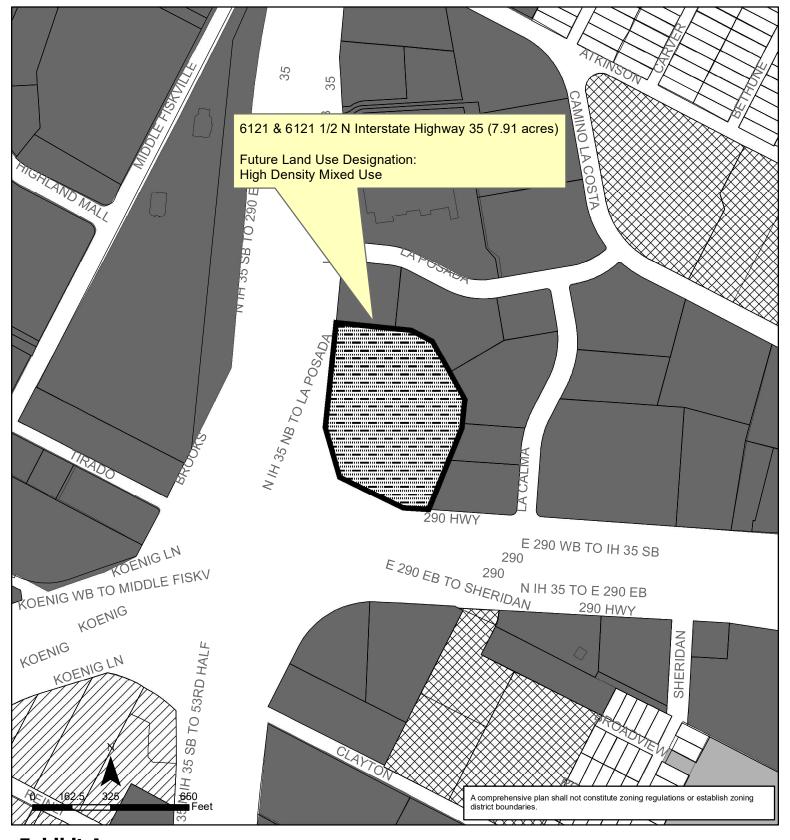

## Exhibit A St. John Coronado Hills Combined Neighborhood Planning Area NPA-2023-0029.01

This product is for informational purposes and may not have been prepared for or be suitable for legal, engineering, or surveying purposes. It does not represent an on-the-ground survey and represents only the approximate relative location of property boundaries.

This product has been produced by the Housing and Planning Department for the sole purpose of geographic reference. No warranty is made by the City of Austin regarding specific accuracy or completeness.