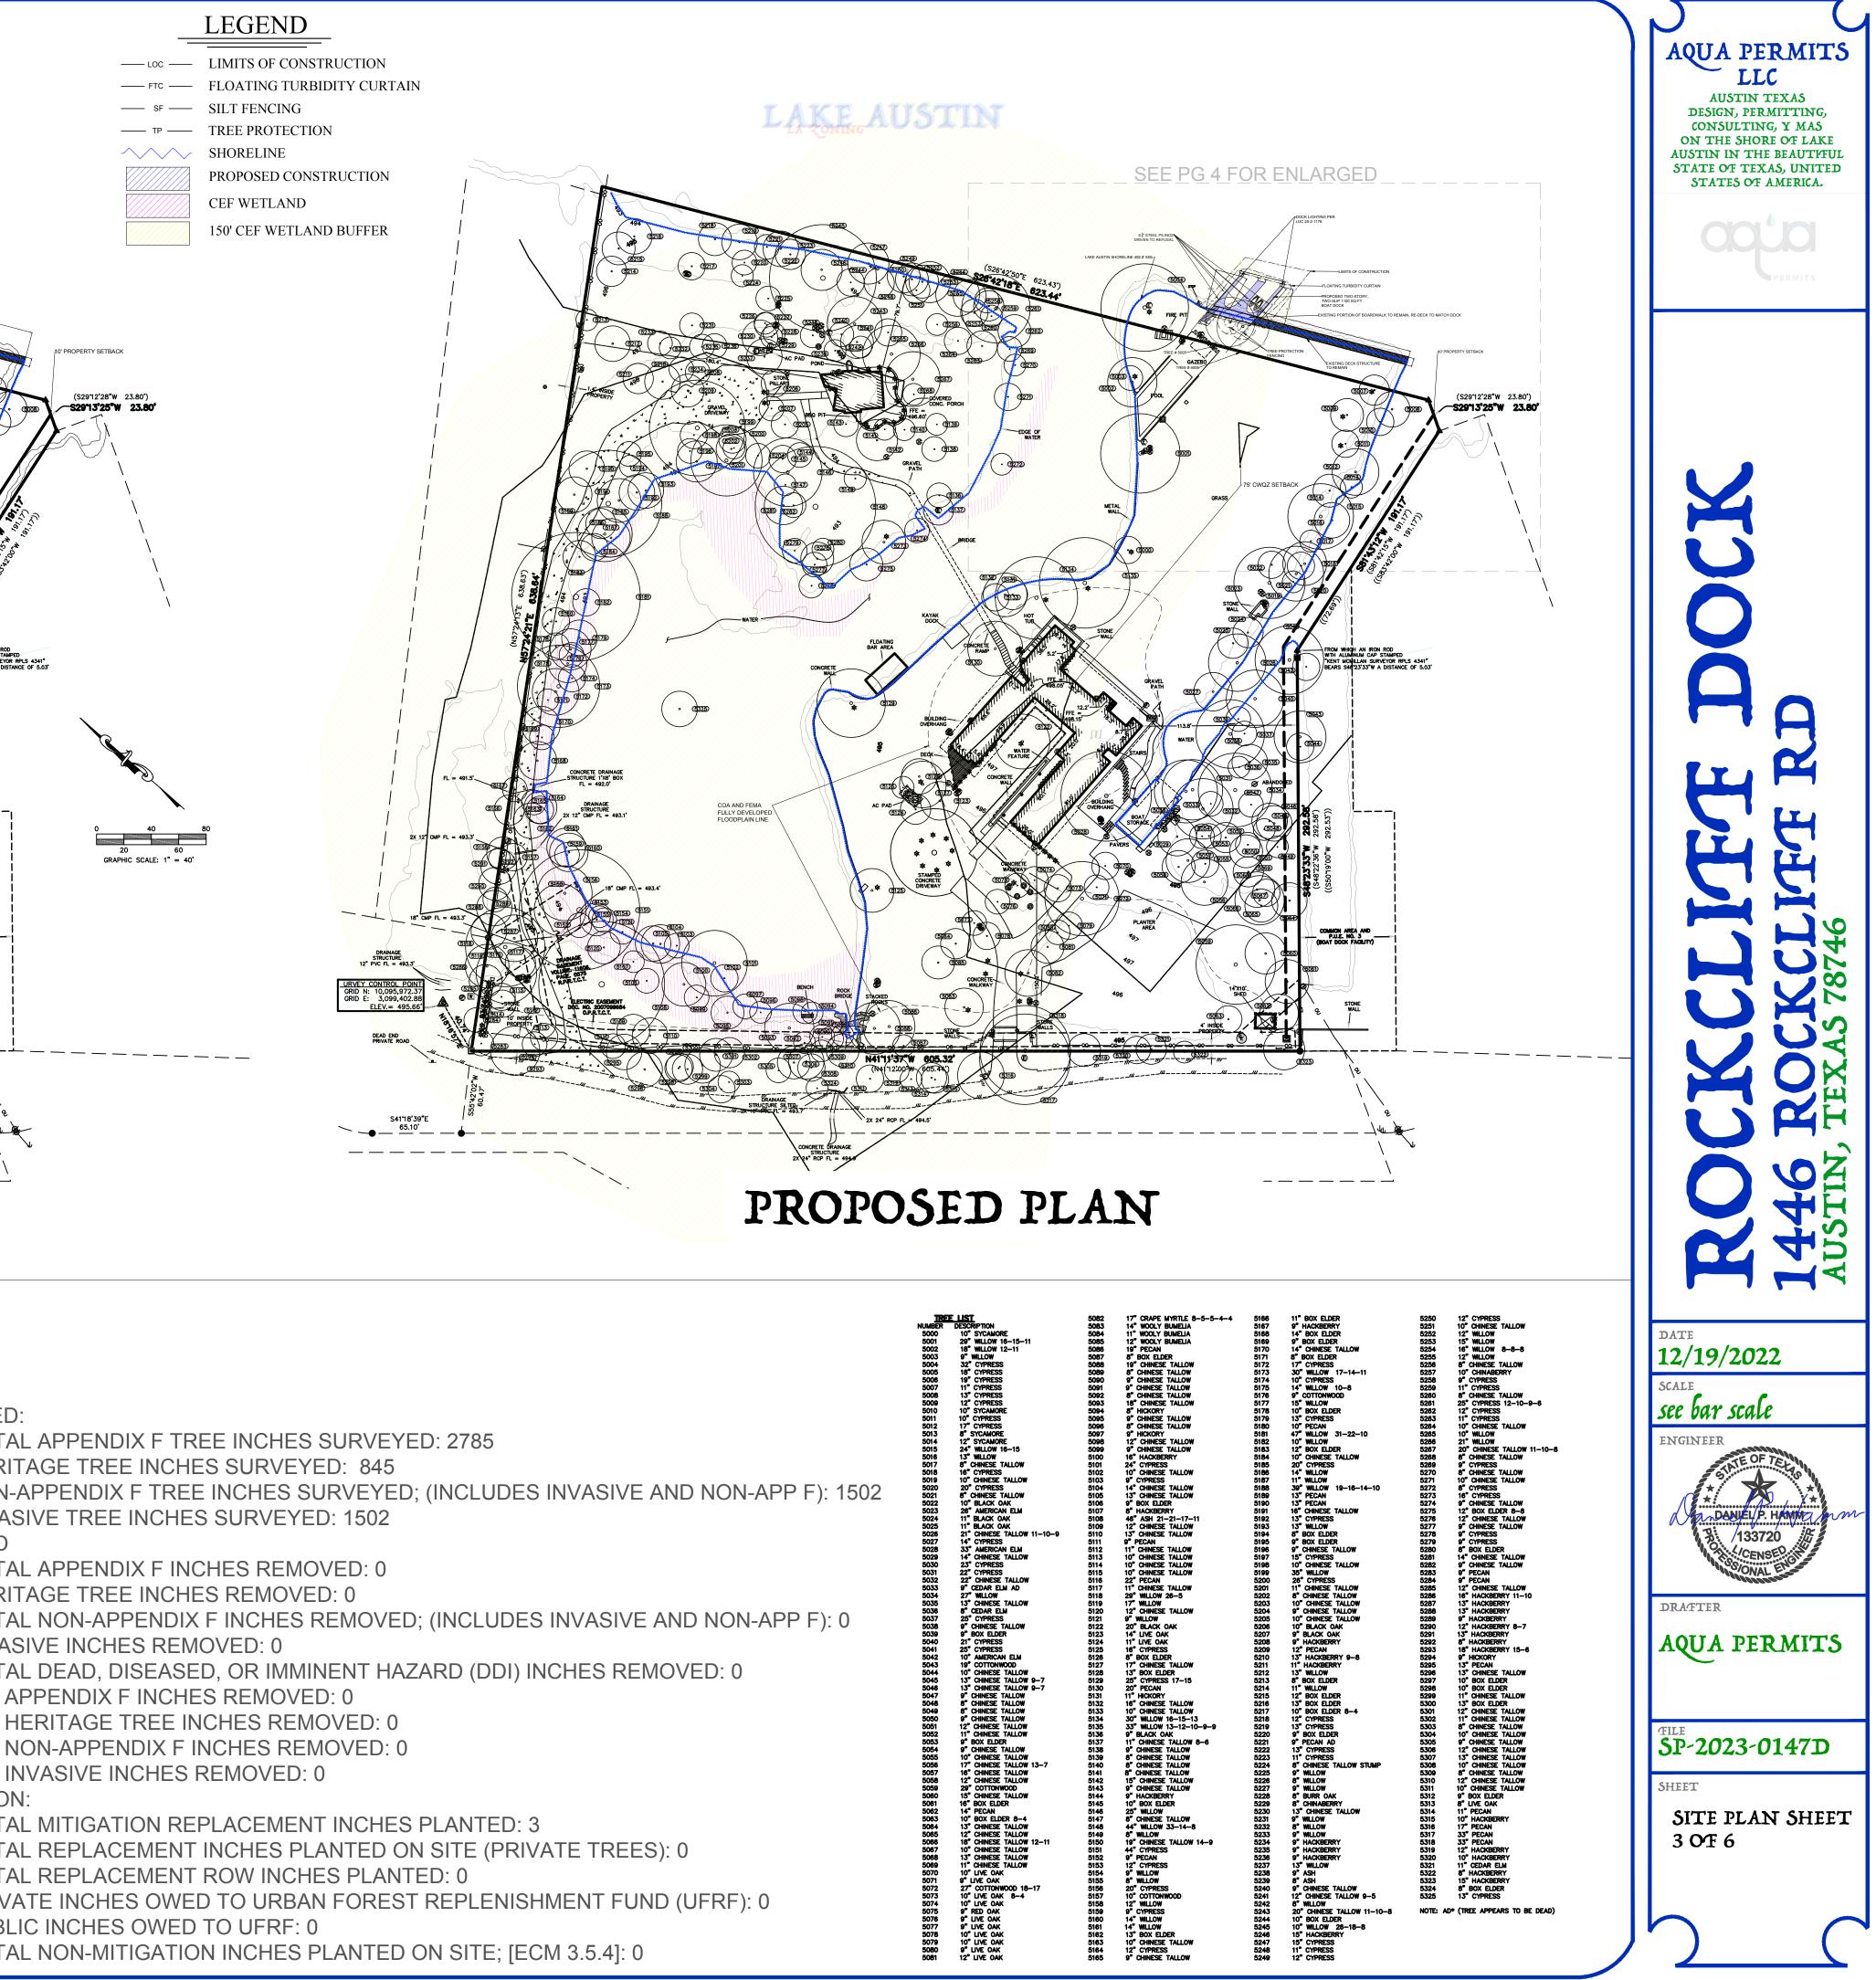

- **RESTORED AS PER STANDARD SPECIFICATION 609.S.**
- NO DREDGE PROPOSED
- ALL WORK TO BE PERFORMED FROM BARGE
- PERMANENT IMPROVEMENTS ARE PROHIBITED WITHIN THE SHORELINE SETBACK AREA [LDC 25-2-551(8)(3)]
- THE PROPOSED BOAT DOCK WILL BE AT LEAST 66% OPEN [LDC25-2-1176(A)(8)(B)]
- NO PILINGS TO BE DRIVEN WITHIN THE 50% CRZ
- ALL MATERIALS ON LAND TO BE PERMEABLE

## SURVEYED:

COMMON AREA AND P.U.E. NO. 3 (BOAT DOCK FACILITY)

- TOTAL APPENDIX F TREE INCHES SURVEYED: 2785
- HERITAGE TREE INCHES SURVEYED: 845
- NON-APPENDIX F TREE INCHES SURVEYED; (INCLUDES INVASIVE AND NON-APP F): 1502 INVASIVE TREE INCHES SURVEYED: 1502

## REMOVED

- TOTAL APPENDIX F INCHES REMOVED: 0
- HERITAGE TREE INCHES REMOVED: 0
- TOTAL NON-APPENDIX F INCHES REMOVED; (INCLUDES INVASIVE AND NON-APP F): 0
- INVASIVE INCHES REMOVED: 0
- TOTAL DEAD, DISEASED, OR IMMINENT HAZARD (DDI) INCHES REMOVED: 0
- DDI APPENDIX F INCHES REMOVED: 0
- DDI HERITAGE TREE INCHES REMOVED: 0
- DDI NON-APPENDIX F INCHES REMOVED: 0
- DDI INVASIVE INCHES REMOVED: 0

## **MITIGATION:**

- TOTAL MITIGATION REPLACEMENT INCHES PLANTED: 3
- TOTAL REPLACEMENT INCHES PLANTED ON SITE (PRIVATE TREES): 0
- TOTAL REPLACEMENT ROW INCHES PLANTED: 0
- PRIVATE INCHES OWED TO URBAN FOREST REPLENISHMENT FUND (UFRF): 0
- PUBLIC INCHES OWED TO UFRF: 0
- TOTAL NON-MITIGATION INCHES PLANTED ON SITE; [ECM 3.5.4]: 0