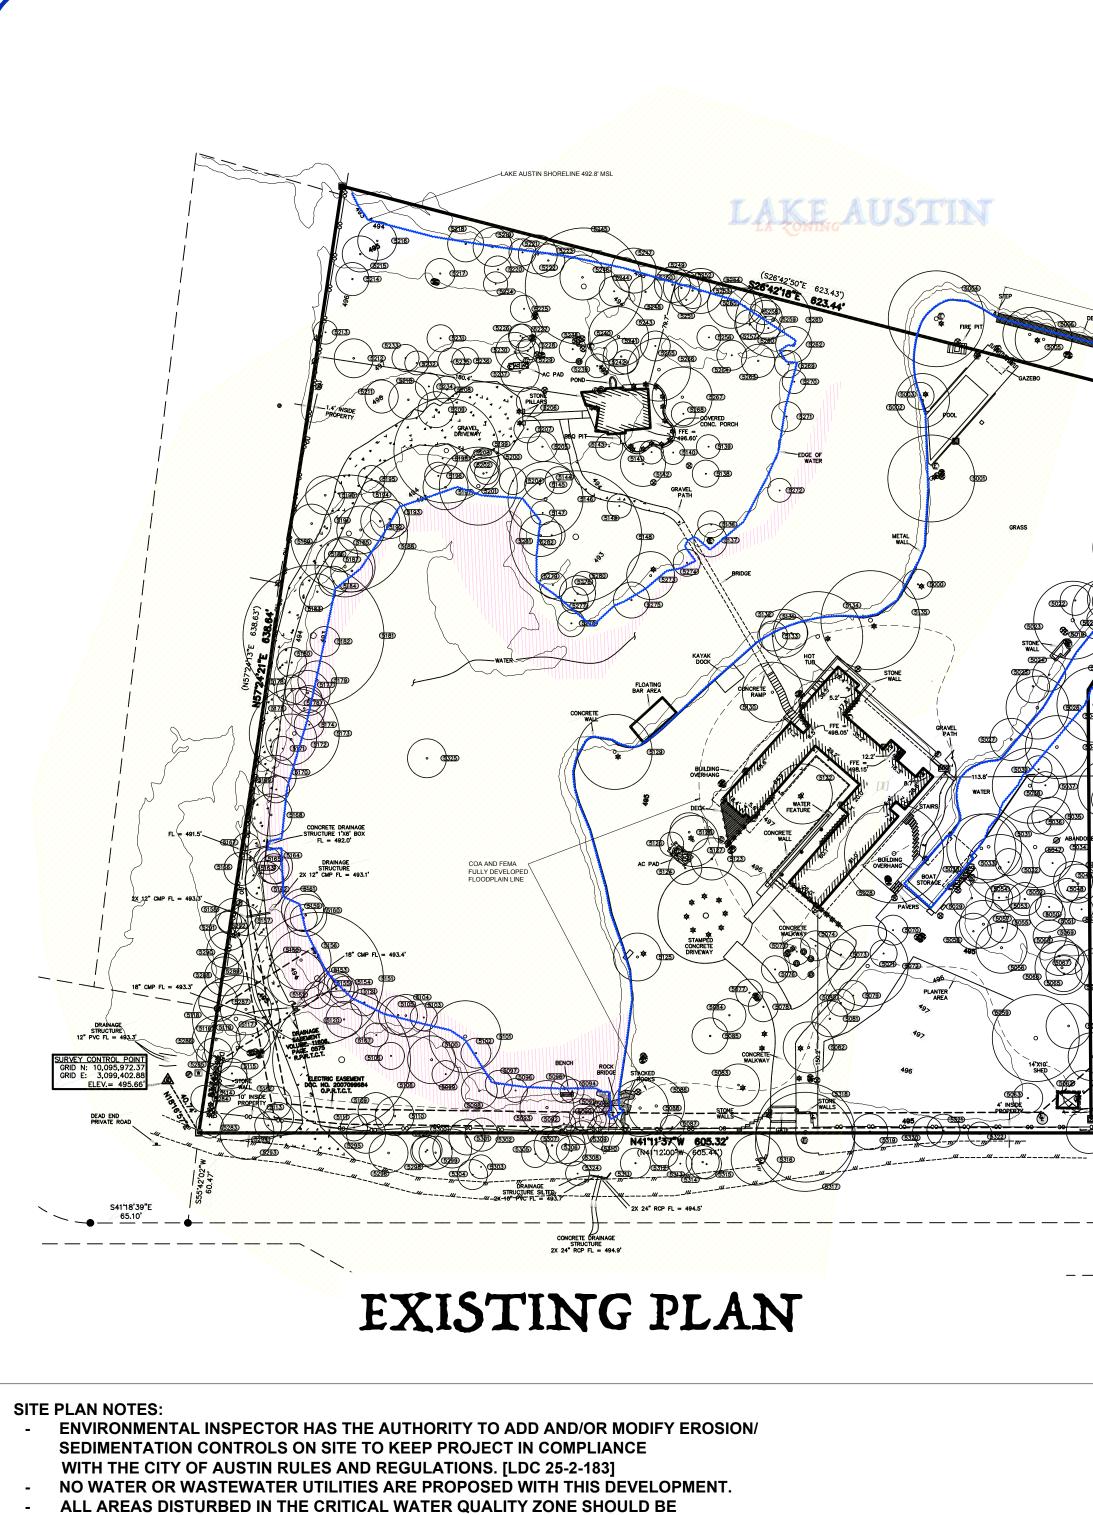

- **RESTORED AS PER STANDARD SPECIFICATION 609.S.**
- NO DREDGE PROPOSED
- ALL WORK TO BE PERFORMED FROM BARGE
- PERMANENT IMPROVEMENTS ARE PROHIBITED WITHIN THE SHORELINE SETBACK AREA [LDC 25-2-551(8)(3)]
- THE PROPOSED BOAT DOCK WILL BE AT LEAST 66% OPEN [LDC25-2-1176(A)(8)(B)]
- NO PILINGS TO BE DRIVEN WITHIN THE 50% CRZ
- ALL MATERIALS ON LAND TO BE PERMEABLE