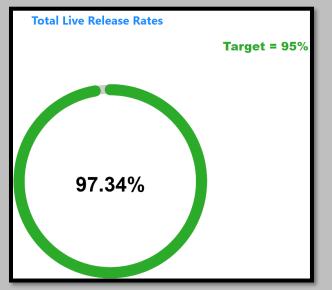

### Animal Services Office Statistical Report – October 2021-2023







October2021 Intakes



#### October2023 Adoptions



## October2022 Adoptions



## October2021 Adoptions





October2022 RTOs



October2021 RTOs



#### October2023 Animals Euthanized



#### October2022 Animals Euthanized



#### October2021 Animals Euthanized



#### October2023 Total Live Release Rate



## October2022 Total Live Release Rate



# October2021 Total Live Release Rate



October2023 Spayed/Neutered at AAC



October2022 Spayed/Neutered at AAC



564

Count of animal id

October2023 Animal Deaths at AAC/Foster



#### October2022 Animal Deaths at AAC/Foster



#### October2021 Animal Deaths at AAC/Foster



## October2023 Animals Transferred:



## October2022 Animals Transferred

| Fiscal Month Fiscal Q                                                                |                                         |                    |          |                           |                  |                 |      |
|--------------------------------------------------------------------------------------|-----------------------------------------|--------------------|----------|---------------------------|-----------------