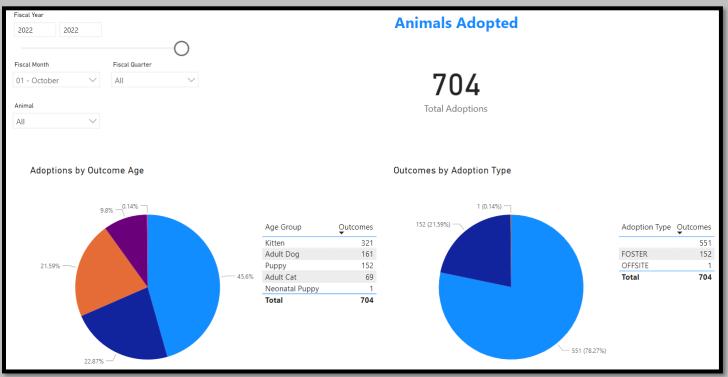

### Animal Services Office Statistical Report – October 2021-2023







October2021 Intakes



#### October2023 Adoptions



## October2022 Adoptions



## October2021 Adoptions





October2022 RTOs



October2021 RTOs



#### October2023 Animals Euthanized



#### October2022 Animals Euthanized



#### October2021 Animals Euthanized



#### October2023 Total Live Release Rate



## October2022 Total Live Release Rate



# October2021 Total Live Release Rate



October2023 Spayed/Neutered at AAC



October2022 Spayed/Neutered at AAC



564

Count of animal id

October2023 Animal Deaths at AAC/Foster



#### October2022 Animal Deaths at AAC/Foster



#### October2021 Animal Deaths at AAC/Foster



## October2023 Animals Transferred:



## October2022 Animals Transferred

| Fiscal Month Fiscal Q                                                                |                                         |                    |          |                           |