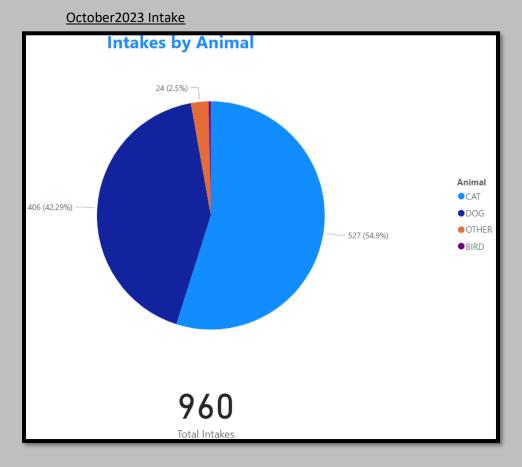

### Animal Services Office Statistical Report – October 2021-2023

October2021 Intakes