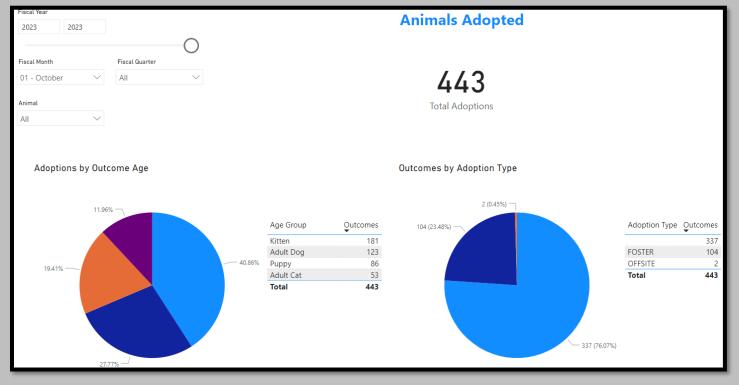

### Animal Services Office Statistical Report – October 2021-2023







October2021 Intakes



#### October2023 Adoptions



## October2022 Adoptions



## October2021 Adoptions





October2022 RTOs



October2021 RTOs



#### October2023 Animals Euthanized



#### October2022 Animals Euthanized



#### October2021 Animals Euthanized



#### October2023 Total Live Release Rate



## October2022 Total Live Release Rate



# October2021 Total Live Release Rate



October2023 Spayed/Neutered at AAC



October2022 Spayed/Neutered at AAC



564

Count of animal id

October2023 Animal Deaths at AAC/Foster



#### October2022 Animal Deaths at AAC/Foster



#### October2021 Animal Deaths at AAC/Foster



## October2023 Animals Transferred:



## October2022 Animals Transferred

| Fiscal Month Fiscal Q                                                                |                                         |                    |          |