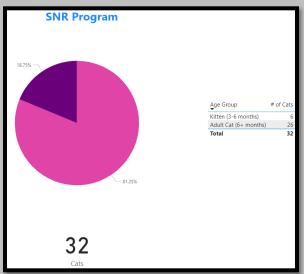

| AUSTIN        | ТХ           | 1        |
|            | BOXER AUS                 | 1111 1          |                        |                     |            | GUARDIAN PIT BULL          | THE WOODLANDS | ТХ           | 1        |
|            |                           | 0               | 50                     | 100                 | 150        | LAB HOT                    | LEANDER       | ТХ           | 1        |
|            |                           |                 |                        | Outcomes            |            |                            |               |              |          |

October2023 Animal Lost, Stolen or Missing



October2022 Animals Lost, Stolen or Missing



October2021 Animals Lost, Stolen or Missing



### October2023 SNR Program



# October2022 SNR Program



# October2021 SNR Program





## October2022 Intact Animals Adopted/RTO

Intact Animals Adopted



Intact Animals Returned-to-Owner