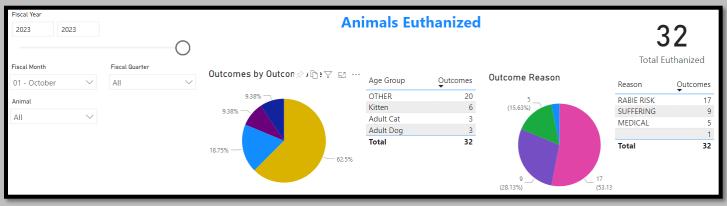

### Animal Services Office Statistical Report – October 2021-2023







October2021 Intakes



#### October2023 Adoptions



## October2022 Adoptions



## October2021 Adoptions





October2022 RTOs



October2021 RTOs



#### October2023 Animals Euthanized



#### October2022 Animals Euthanized



#### October2021 Animals Euthanized



#### October2023 Total Live Release Rate



## October2022 Total Live Release Rate



# October2021 Total Live Release Rate



October2023 Spayed/Neutered at AAC



October2022 Spayed/Neutered at AAC



564

Count of animal id

October2023 Animal Deaths at AAC/Foster



#### October2022 Animal Deaths at AAC/Foster



#### October2021 Animal Deaths at AAC/Foster



## October2023 Animals Transferred:



## October2022 Animals Transferred

| Fiscal Month Fiscal Q                                                                |                                         |                    |          |                           |                  |                 |      |
|---------------------------------------------------------------------------------