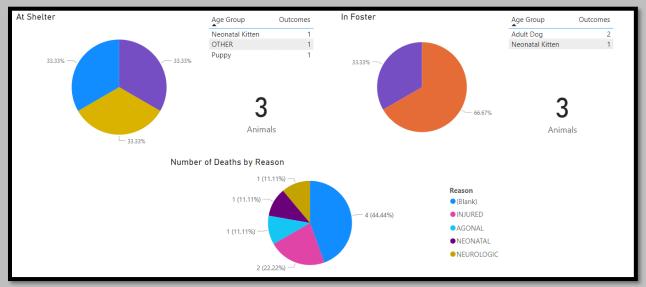

### Animal Services Office Statistical Report – October 2021-2023







October2021 Intakes



#### October2023 Adoptions



## October2022 Adoptions



## October2021 Adoptions





October2022 RTOs



October2021 RTOs



#### October2023 Animals Euthanized



#### October2022 Animals Euthanized



#### October2021 Animals Euthanized



#### October2023 Total Live Release Rate



## October2022 Total Live Release Rate



# October2021 Total Live Release Rate



October2023 Spayed/Neutered at AAC



October2022 Spayed/Neutered at AAC



564

Count of animal id

October2023 Animal Deaths at AAC/Foster



#### October2022 Animal Deaths at AAC/Foster



#### October2021 Animal Deaths at AAC/Foster



## October2023 Animals Transferred:



## October2022 Animals Transferred

| Fiscal Month Fiscal Q                                                                |                                         |                    |          |                           |                  |                 |      |
|--------------------------------------------------------------------------------------|-----------------------------------------|--------------------|----------|---------------------------|------------------|-----------------|------|
|                                                                                      | uarter                                  | 168                |          | Rescue Org                | CITY