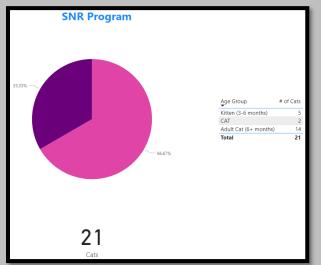

| BOXER AUS                 | 1111 1          |                        |                     |            | GUARDIAN PIT BULL          | THE WOODLANDS | ТХ           | 1        |
|            |                           | 0               | 50                     | 100                 | 150        | LAB HOT                    | LEANDER       | ТХ           | 1        |
|            |                           |                 |                        | Outcomes            |            |                            |               |              |          |

October2023 Animal Lost, Stolen or Missing



October2022 Animals Lost, Stolen or Missing



October2021 Animals Lost, Stolen or Missing



### October2023 SNR Program



# October2022 SNR Program



# October2021 SNR Program





## October2022 Intact Animals Adopted/RTO

Intact Animals Adopted



Intact Animals Returned-to-Owner