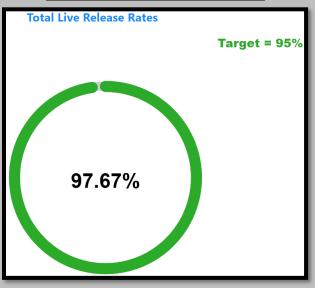

### Animal Services Office Statistical Report – October 2021-2023







October2021 Intakes



#### October2023 Adoptions



## October2022 Adoptions



## October2021 Adoptions





October2022 RTOs



October2021 RTOs



#### October2023 Animals Euthanized



#### October2022 Animals Euthanized



#### October2021 Animals Euthanized



#### October2023 Total Live Release Rate



## October2022 Total Live Release Rate



# October2021 Total Live Release Rate



October2023 Spayed/Neutered at AAC



October2022 Spayed/Neutered at AAC



564

Count of animal id

October2023 Animal Deaths at AAC/Foster



#### October2022 Animal Deaths at AAC/Foster



#### October2021 Animal Deaths at AAC/Foster



## October2023 Animals Transferred:



## October2022 Animals Transferred

| Fiscal Month Fiscal Q                                                                |                                         |                    |          |                           |                  |                 |      |
|--------------------------------------------------------------------------------------|-----------------------------------------|--------------------|----------|---