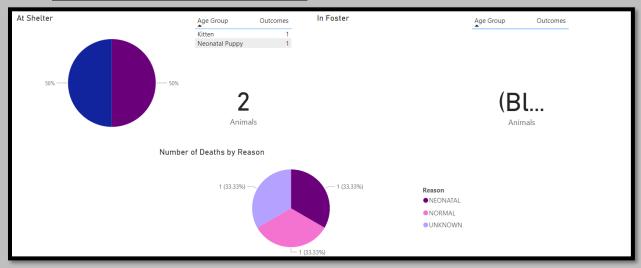

### Animal Services Office Statistical Report – October 2021-2023







October2021 Intakes



#### October2023 Adoptions



## October2022 Adoptions



## October2021 Adoptions





October2022 RTOs



October2021 RTOs



#### October2023 Animals Euthanized



#### October2022 Animals Euthanized



#### October2021 Animals Euthanized



#### October2023 Total Live Release Rate



## October2022 Total Live Release Rate



# October2021 Total Live Release Rate



October2023 Spayed/Neutered at AAC



October2022 Spayed/Neutered at AAC



564

Count of animal id

October2023 Animal Deaths at AAC/Foster



#### October2022 Animal Deaths at AAC/Foster



#### October2021 Animal Deaths at AAC/Foster



## October2023 Animals Transferred:



## October2022 Animals Transferred

| Fiscal Month Fiscal Q                                                                |                                         |                    |          |                           |                  |                 |      |
|--------------------------------------------------------------------------------------|-----------------------------------------|--------------------|----------|---------------------------|------------------|-----------------|------|
|                                                                                      | uarter                                  | 168                |