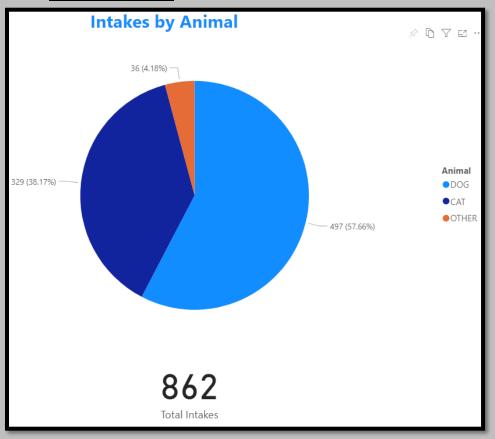

### Animal Services Office Statistical Report – October 2021-2023

October2021 Intakes