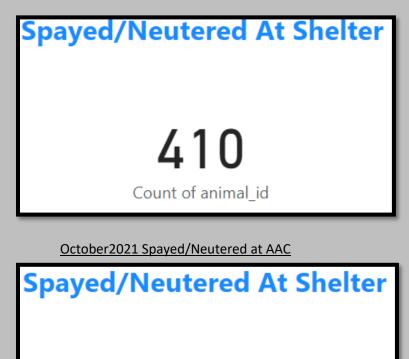

### Animal Services Office Statistical Report – October 2021-2023







October2021 Intakes



#### October2023 Adoptions



## October2022 Adoptions



## October2021 Adoptions





October2022 RTOs



October2021 RTOs



#### October2023 Animals Euthanized



#### October2022 Animals Euthanized



#### October2021 Animals Euthanized



#### October2023 Total Live Release Rate



## October2022 Total Live Release Rate



# October2021 Total Live Release Rate



October2023 Spayed/Neutered at AAC



October2022 Spayed/Neutered at AAC



564

Count of animal id

October2023 Animal Deaths at AAC/Foster



#### October2022 Animal Deaths at AAC/Foster



#### October2021 Animal Deaths at AAC/Foster



## October2023 Animals Transferred:



## October2022 Animals Transferred

| Fiscal Month Fiscal Q                                                                |                                         |                    |          |                           |                  |                 |      |
|--------------------------------------------------------------------------------------|-----------------------------------------|--------------------|----------|---------------------------|------------------|-----------------|------|
|                                                                                      |