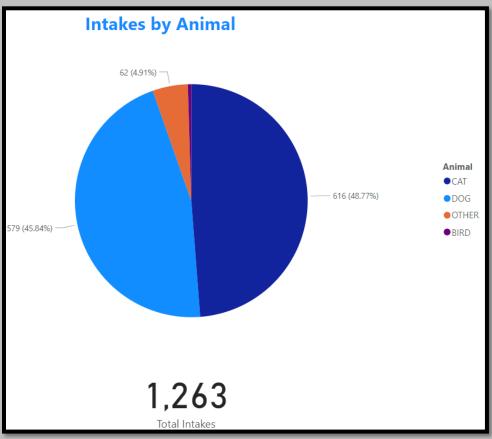

### Animal Services Office Statistical Report – October 2021-2023

October2021 Intakes