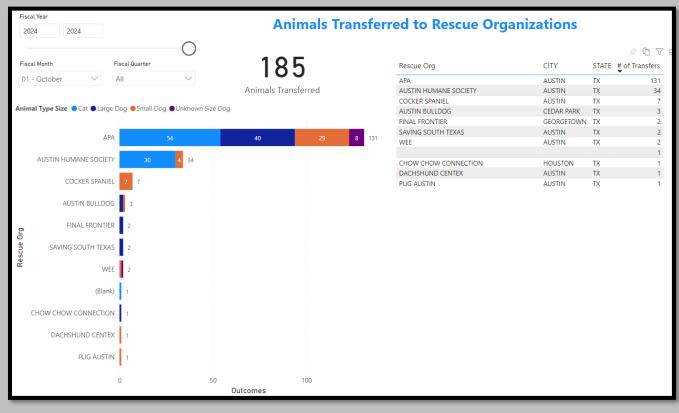

### Animal Services Office Statistical Report – October 2021-2023







October2021 Intakes



#### October2023 Adoptions



## October2022 Adoptions



## October2021 Adoptions





October2022 RTOs



October2021 RTOs



#### October2023 Animals Euthanized



#### October2022 Animals Euthanized



#### October2021 Animals Euthanized



#### October2023 Total Live Release Rate



## October2022 Total Live Release Rate



# October2021 Total Live Release Rate



October2023 Spayed/Neutered at AAC



October2022 Spayed/Neutered at AAC



564

Count of animal id

October2023 Animal Deaths at AAC/Foster



#### October2022 Animal Deaths at AAC/Foster



#### October2021 Animal Deaths at AAC/Foster



## October2023 Animals Transferred:



## October2022 Animals Transferred

| Fiscal Month Fiscal Q                                                                |                                         |                    |          |                           |                  |                 |      |
|--------------------------------------------------------------------------------------|-----------------------------------------|--------------------|----------|---------------------------|------------------|-----------------|------|
|                                                                                      | uarter                                  | 168                |          | Rescue Org                | CITY             | STATE # of Tran | sfer |
| 01 - October 🛛 🗸 All