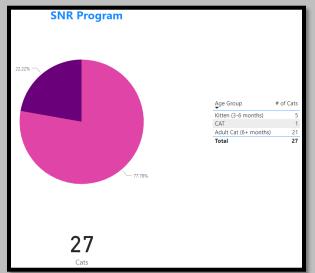

Х           | 1        |
|            | BOXER AUS                 | 1111 1          |                        |                     |            | GUARDIAN PIT BULL          | THE WOODLANDS | ТХ           | 1        |
|            |                           | 0               | 50                     | 100                 | 150        | LAB HOT                    | LEANDER       | ТХ           | 1        |
|            |                           |                 |                        | Outcomes            |            |                            |               |              |          |

October2023 Animal Lost, Stolen or Missing



October2022 Animals Lost, Stolen or Missing



October2021 Animals Lost, Stolen or Missing



### October2023 SNR Program



# October2022 SNR Program



# October2021 SNR Program





## October2022 Intact Animals Adopted/RTO

Intact Animals Adopted



Intact Animals Returned-to-Owner