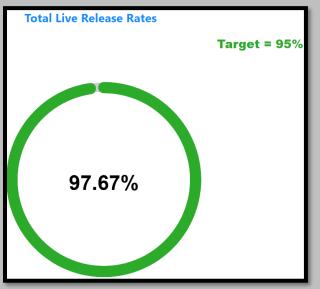

# October2021 Total Live Release Rate

October2023 Spayed/Neutered at AAC

October2022 Spayed/Neutered at AAC

564

Count of animal id

October2023 Animal Deaths at AAC/Foster