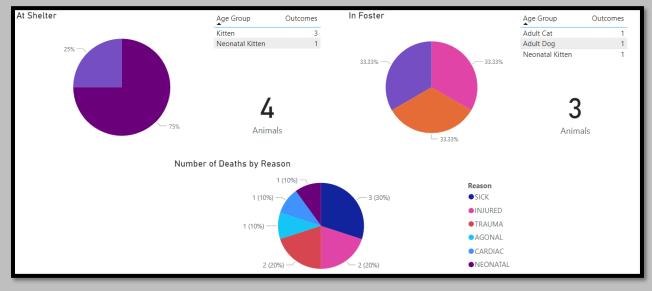

### Animal Services Office Statistical Report – October 2021-2023







October2021 Intakes



#### October2023 Adoptions



## October2022 Adoptions



## October2021 Adoptions





October2022 RTOs



October2021 RTOs



#### October2023 Animals Euthanized



#### October2022 Animals Euthanized



#### October2021 Animals Euthanized



#### October2023 Total Live Release Rate



## October2022 Total Live Release Rate



# October2021 Total Live Release Rate



October2023 Spayed/Neutered at AAC



October2022 Spayed/Neutered at AAC



564

Count of animal id

October2023 Animal Deaths at AAC/Foster



#### October2022 Animal Deaths at AAC/Foster



#### October2021 Animal Deaths at AAC/Foster



## October2023 Animals Transferred:



## October2022 Animals Transferred

| Fiscal Month Fiscal Q                                                                |                                         |                    |          |                           |                  |                 |      |
|--------------------------------------------------------------------------------------|-----------------------------------------|--------------------|----------|---------------------------|------------------|-----------------|------|
|                                                                                      | uarter                                  | 168                |          | Rescue Org                | CITY             | STATE # of Tran | sfer |
| 01 - October 🛛 🗸