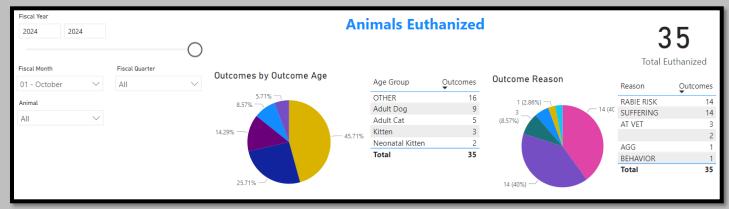

### Animal Services Office Statistical Report – October 2021-2023







October2021 Intakes



#### October2023 Adoptions



## October2022 Adoptions



## October2021 Adoptions





October2022 RTOs



October2021 RTOs



#### October2023 Animals Euthanized



#### October2022 Animals Euthanized



#### October2021 Animals Euthanized



#### October2023 Total Live Release Rate



## October2022 Total Live Release Rate



# October2021 Total Live Release Rate



October2023 Spayed/Neutered at AAC



October2022 Spayed/Neutered at AAC



564

Count of animal id

October2023 Animal Deaths at AAC/Foster



#### October2022 Animal Deaths at AAC/Foster



#### October2021 Animal Deaths at AAC/Foster



## October2023 Animals Transferred:



## October2022 Animals Transferred

| Fiscal Month Fiscal Q                                                                |                                         |                    |          |                           |                  |                 |      |
|------------------------------------------