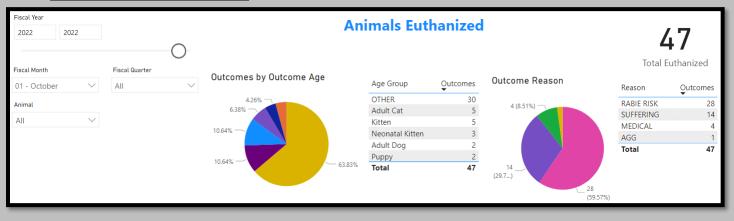

### Animal Services Office Statistical Report – October 2021-2023







October2021 Intakes



#### October2023 Adoptions



## October2022 Adoptions



## October2021 Adoptions





October2022 RTOs



October2021 RTOs



#### October2023 Animals Euthanized



#### October2022 Animals Euthanized



#### October2021 Animals Euthanized



#### October2023 Total Live Release Rate



## October2022 Total Live Release Rate



# October2021 Total Live Release Rate



October2023 Spayed/Neutered at AAC



October2022 Spayed/Neutered at AAC



564

Count of animal id

October2023 Animal Deaths at AAC/Foster



#### October2022 Animal Deaths at AAC/Foster



#### October2021 Animal Deaths at AAC/Foster



## October2023 Animals Transferred:



## October2022 Animals Transferred

| Fiscal Month Fiscal Q                                                                |                                         |                    |          |                           |                  |                 |      |
|--------------------------------------------------------------------------------------|---------------------------------