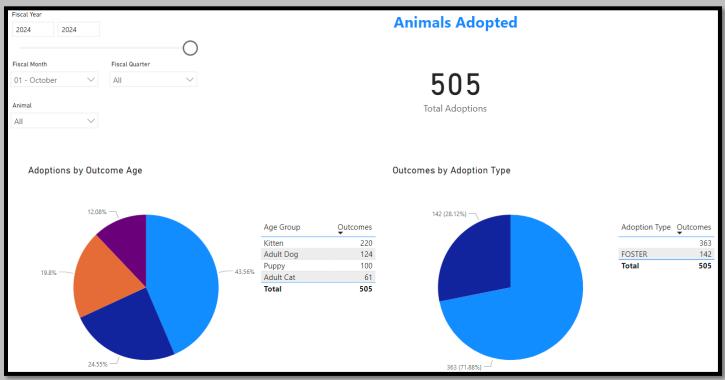

### Animal Services Office Statistical Report – October 2021-2023







October2021 Intakes



#### October2023 Adoptions



## October2022 Adoptions



## October2021 Adoptions





October2022 RTOs



October2021 RTOs



#### October2023 Animals Euthanized



#### October2022 Animals Euthanized



#### October2021 Animals Euthanized



#### October2023 Total Live Release Rate



## October2022 Total Live Release Rate



# October2021 Total Live Release Rate



October2023 Spayed/Neutered at AAC



October2022 Spayed/Neutered at AAC



564

Count of animal id

October2023 Animal Deaths at AAC/Foster



#### October2022 Animal Deaths at AAC/Foster



#### October2021 Animal Deaths at AAC/Foster



## October2023 Animals Transferred:



## October2022 Animals Transferred

| Fiscal Month Fiscal Q                                                                |                                         |