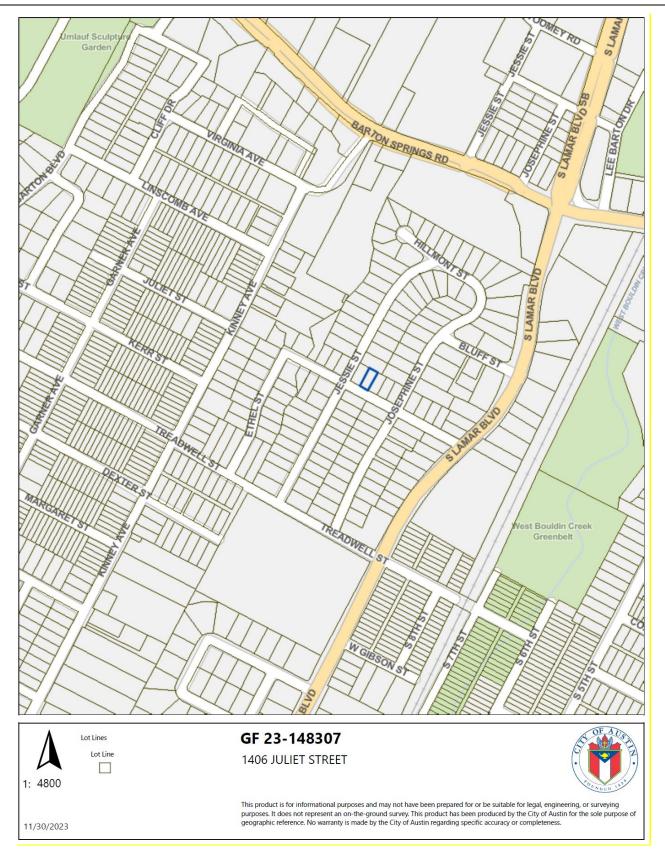

# DEMOLITION AND RELOCATION PERMITS DECEMBER 13, 2023 PR-2023-143946; GF-2023-148307 1406 JULIET STREET