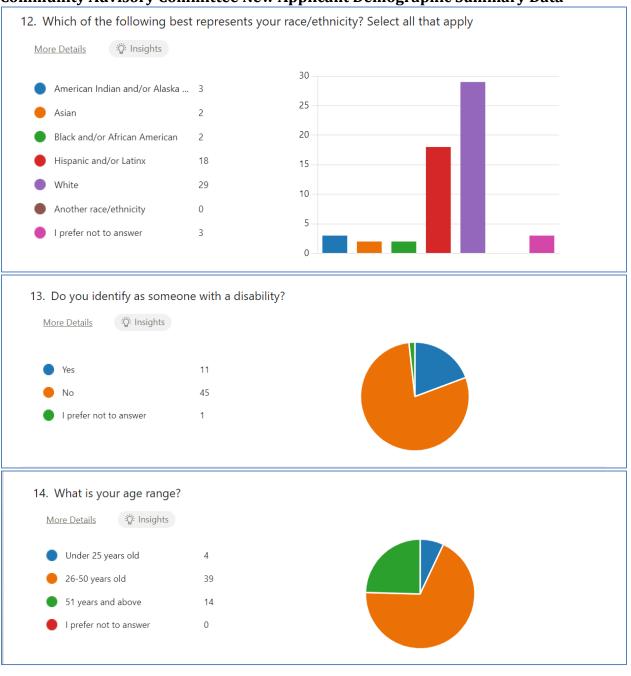

The Nominating Committee is also happy to share that we received 61 applications throughout the four-week application window, including 6 reappointment requests from existing CAC members, and 55 new applicants. Of these, 52 were eligible for consideration, and 3 were disqualified due to residency (i.e., they lived outside of Austin and the CapMetro service area). A summary of demographic data received from new applicants is attached to this letter as Appendix A.<sup>1</sup>

## **APPENDIX A**

**Community Advisory Committee New Applicant Demographic Summary Data** 