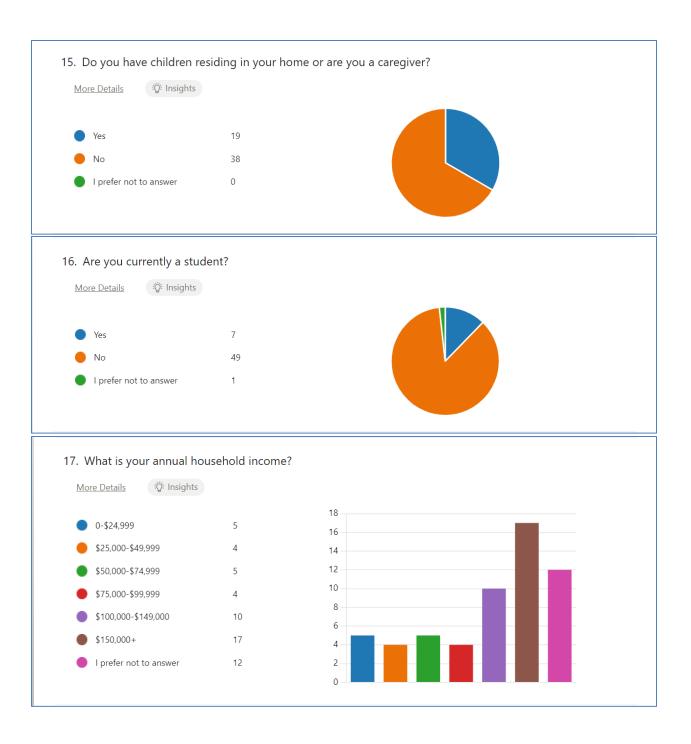

The Nominating Committee is also happy to share that we received 61 applications throughout the four-week application window, including 6 reappointment requests from existing CAC members, and 55 new applicants. Of these, 52 were eligible for consideration, and 3 were disqualified due to residency (i.e., they lived outside of Austin and the CapMetro service area). A summary of demographic data received from new applicants is attached to this letter as Appendix A.<sup>1</sup>

## **APPENDIX A**

**Community Advisory Committee New Applicant Demographic Summary Data** 