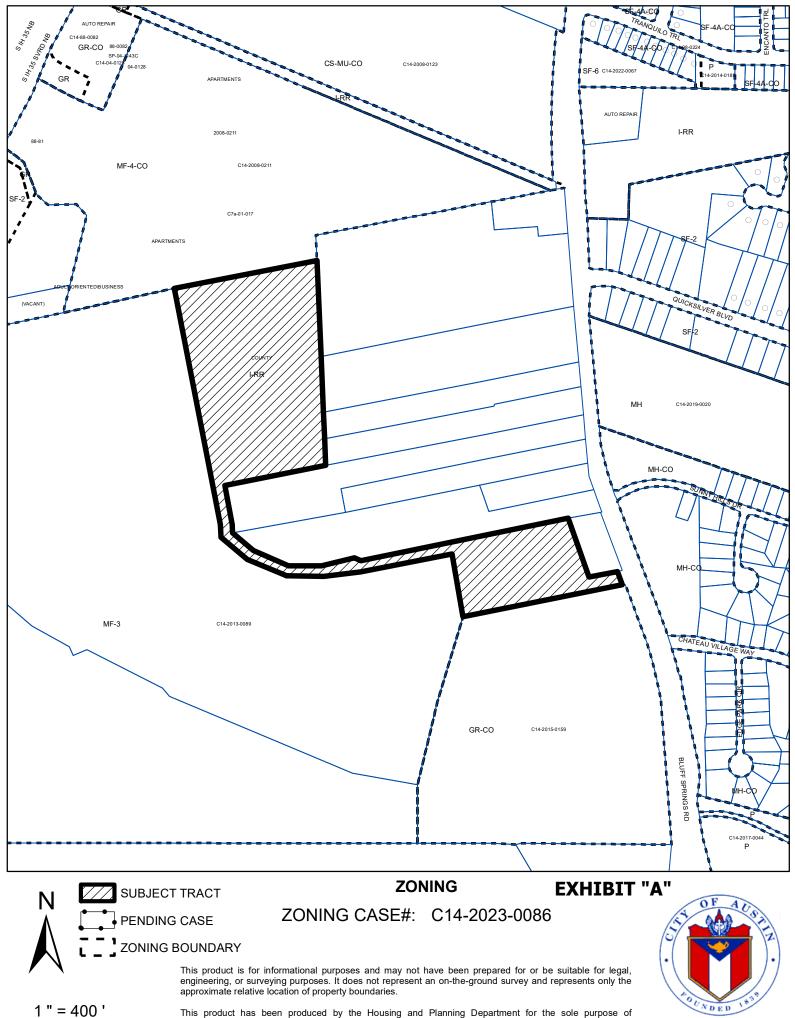

|                                                                                                                                                                                                                                                                                                                                                                                                                                                                                                                                                                                                                | 91                     |
|----------------------------------------------------------------------------------------------------------------------------------------------------------------------------------------------------------------------------------------------------------------------------------------------------------------------------------------------------------------------------------------------------------------------------------------------------------------------------------------------------------------------------------------------------------------------------------------------------------------|------------------------|
| ORDINANCE NO                                                                                                                                                                                                                                                                                                                                                                                                                                                                                                                                                                                                   | Planning<br>Department |
| AN ORDINANCE ESTABLISHING INITIAL PERMANENT ZONING FOR THE<br>PROPERTY LOCATED AT 7614 BLUFF SPRINGS ROAD AND CHANGING THE<br>ZONING MAP FROM INTERIM-RURAL RESIDENCE (I-RR) DISTRICT TO<br>MULTIFAMILY RESIDENCE MODERATE-HIGH DENSITY (MF-4) DISTRICT.                                                                                                                                                                                                                                                                                                                                                       |                        |
| BE IT ORDAINED BY THE CITY COUNCIL OF THE CITY OF AUSTIN:                                                                                                                                                                                                                                                                                                                                                                                                                                                                                                                                                      |                        |
| <ul> <li>PART 1. The zoning map established by Section 25-2-191 of the City Code is amended to change the base district from interim-rural residence (I-RR) district to multifamily residence moderate-high density (MF-4) district on the property described in Zoning Case No. C14-2023-0086, on file at the Planning Department, as follows:</li> <li>LOT 3, BLOCK A, MARBELLA SUBDIVISION, a subdivision in the City of Austin, Travis County, Texas, according to the map or plat of record in Document No. 201200065 of the Official Public Records of Travis County, Texas (the "Property"),</li> </ul> |                        |
| locally known as 7614 Bluff Springs Road in the City of Austin, Travis County, Texas, and generally identified in the map attached as <b>Exhibit "A"</b> .                                                                                                                                                                                                                                                                                                                                                                                                                                                     |                        |
| PART 2. This ordinance takes effect on, 2023.                                                                                                                                                                                                                                                                                                                                                                                                                                                                                                                                                                  |                        |
| PASSED AND APPROVED                                                                                                                                                                                                                                                                                                                                                                                                                                                                                                                                                                                            |                        |
| , 2023                                                                                                                                                                                                                                                                                                                                                                                                                                                                                                                                                                                                         |                        |
| Kirk Watson                                                                                                                                                                                                                                                                                                                                                                                                                                                                                                                                                                                                    |                        |
| Mayor                                                                                                                                                                                                                                                                                                                                                                                                                                                                                                                                                                                                          |                        |
| APPROVED: ATTEST:                                                                                                                                                                                                                                                                                                                                                                                                                                                                                                                                                                                              |                        |
| Anne L. MorganMyrna RiosCity AttorneyCity Clerk                                                                                                                                                                                                                                                                                                                                                                                                                                                                                                                                                                |                        |
|                                                                                                                                                                                                                                                                                                                                                                                                                                                                                                                                                                                                                |                        |