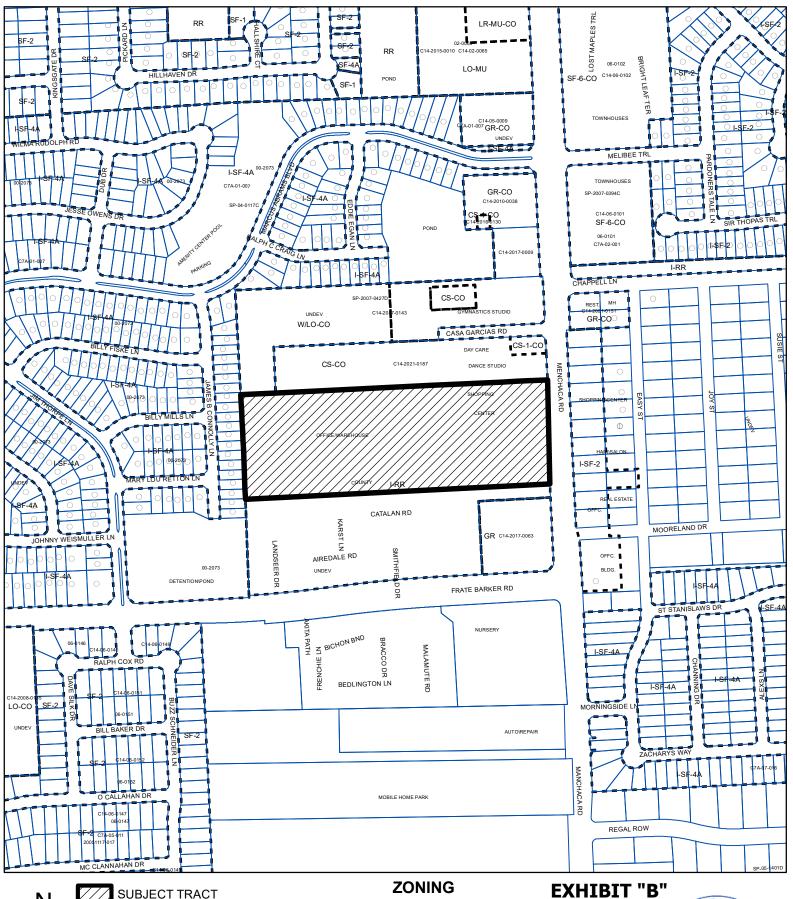

SUBJECT TRACT

PENDING CASE

ZONING CASE#: C14-2023-0058

This product is for informational purposes and may not have been prepared for or be suitable for legal, engineering, or surveying purposes. It does not represent an on-the-ground survey and represents only the approximate relative location of property boundaries.

1" = 400'

This product has been produced by the Housing and Planning Department for the sole purpose of geographic reference. No warranty is made by the City of Austin regarding specific accuracy or

Created: 5/2/2023