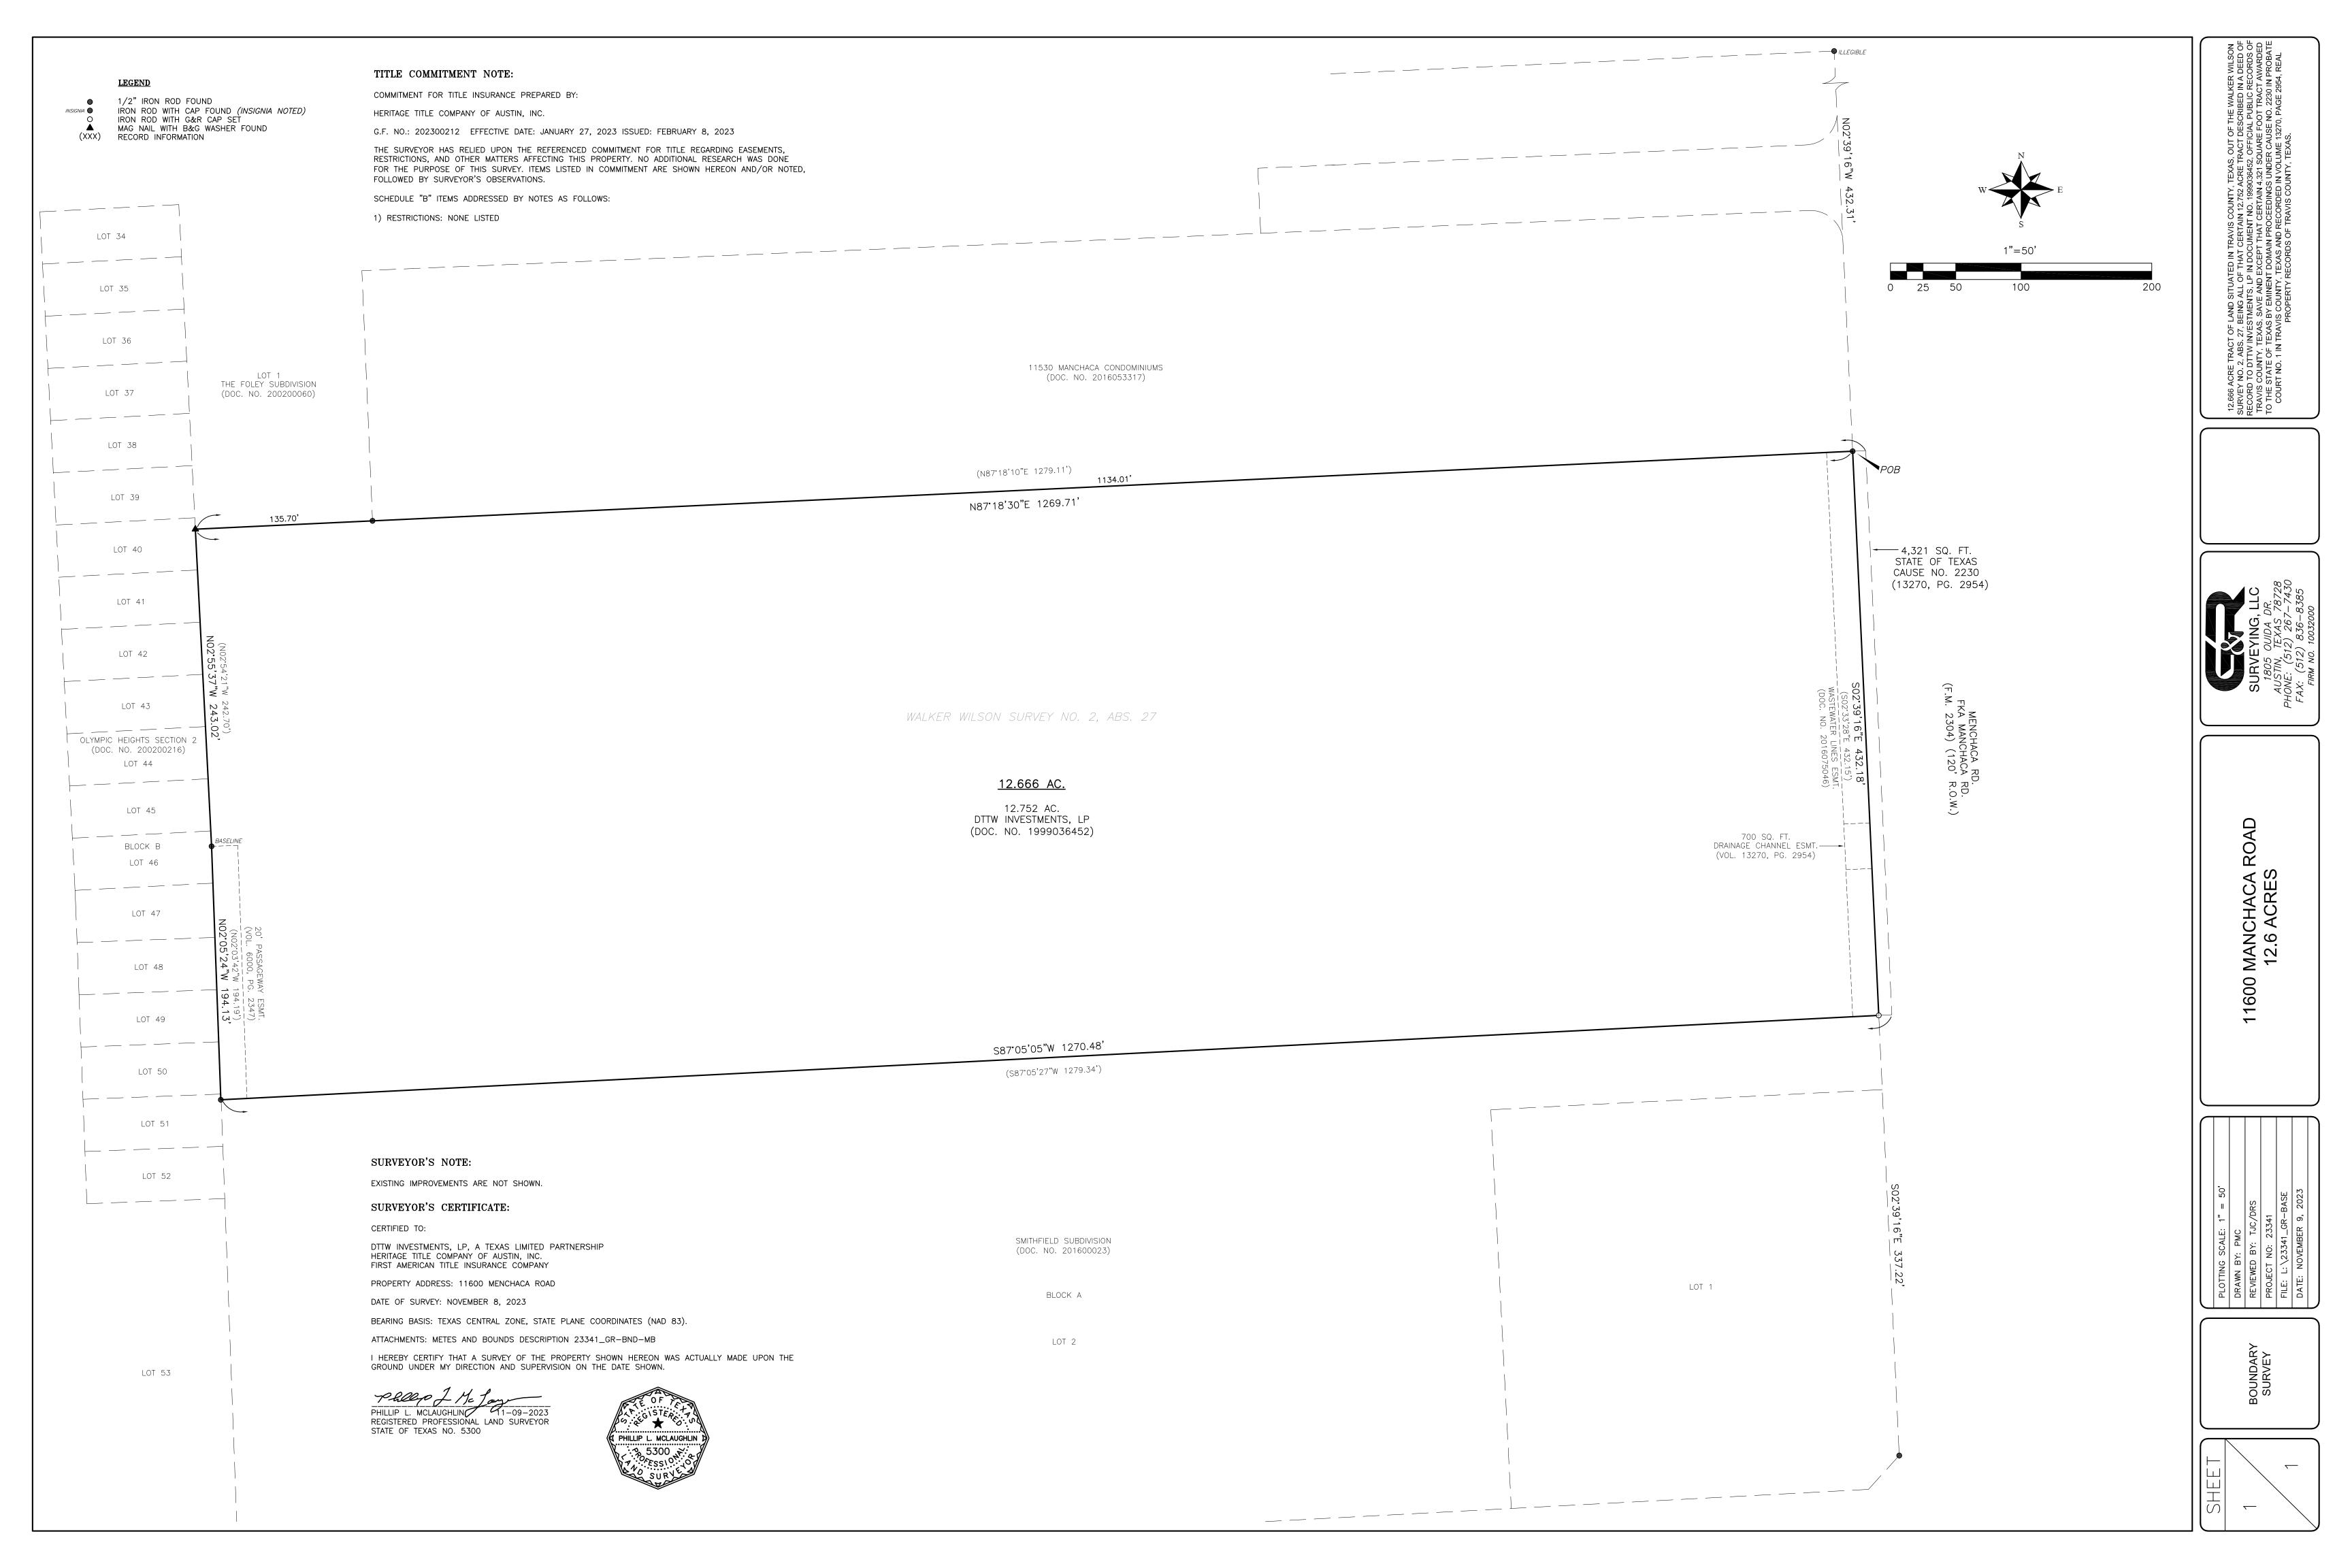

## **EXHIBIT "A'**

DTTW INVESTMENTS, LP WALKER WILSON SURVEY NO. 2, ABS. 27 12.666 ACRES

DESCRIPTION OF A 12.666 ACRE TRACT OF LAND SITUATED IN TRAVIS COUNTY, TEXAS, OUT OF THE WALKER WILSON SURVEY NO. 2, ABS. 27, BEING ALL OF THAT CERTAIN 12.752 ACRE TRACT DESCRIBED IN A DEED OF RECORD TO DTTW INVESTMENTS, LP IN DOCUMENT NO. 1999036452, OFFICIAL PUBLIC RECORDS OF TRAVIS COUNTY, TEXAS, SAVE AND EXCEPT THAT CERTAIN 4,321 SQUARE FOOT TRACT AWARDED TO THE STATE OF TEXAS BY EMINENT DOMAIN PROCEEDINGS UNDER CAUSE NO. 2230 IN PROBATE COURT NO. 1 IN TRAVIS COUNTY, TEXAS AND RECORDED IN VOLUME 13270, PAGE 2954, REAL PROPERTY RECORDS OF TRAVIS COUNTY, TEXAS; SAID 12.666 ACRE TRACT BEING MORE PARTICULARLY DESCRIBED BY METES AND BOUNDS AS FOLLOWS:

**BEGINNING** at a 1/2" iron rod found in the northerly line of said 12.752 Acre Tract and being in in the current westerly line of Menchaca Road (F.M. 2304) formerly known as Manchaca Road (120' R.O.W.) at the northwesterly corner of said 4,321 Square Foot Tract, same being the southeasterly corner of 11530 Manchaca Condominiums, a Condominium Regime of record in Document No. 2016053317, Official Public Records of Travis County, Texas, for the northeasterly corner of the herein described tract, from which an iron rod with illegible cap found in the current westerly line of said Menchaca Road, at the northeasterly corner of Lot 1, The Foley Subdivision, a Subdivision of record in Document No. 200200060, Official Public Records of Travis County, Texas, bears N02°39'16"W, a distance of 432.31 feet;

THENCE S02°39'16"E, over and across said 12.752 Acre Tract, with the westerly line of said 4,321 Square Foot Tract, being the current westerly line of said Menchaca Road, a distance of 432.18 feet to an iron rod with "G&R" Cap set in the southerly line of said 12.752 Acre Tract, at the southwesterly corner of said 4,321 Square Foot Tract, same being the northeasterly corner of Lot 2, Block A, Smithfield Subdivision, a subdivision of record in Document No. 201600023, Official Public Records of Travis County, Texas, for the southeasterly corner of the herein described tract, from which a 1/2" iron rod found in the current westerly line of said Menchaca Road, at the most easterly southeast corner of Lot 1, Block A, of said Smithfield Subdivision, bears S02°39'16"E, a distance of 337.22 feet;

**THENCE** S87°05'05"W, with the northerly line of said Lot 2, Block A, and the southerly line of said 12.752 Acre Tract, a distance of 1270.48 feet to a 1/2" iron rod found in the easterly line of Lot 51, Block B, Olympic Heights Section 2, a subdivision of record in Document No. 200200216, Official Public Records of Travis County, Texas, for the southwesterly corner of the herein described tract;

**THENCE** with the westerly line said 12.752 Acre Tract, and the easterly line of said Olympic Heights Section 2, the following two (2) courses:

- 1. N02°05'24"W, a distance of 194.13 feet to an iron rod with "Baseline" Cap found;
- 2. N02°55'37"W, a distance of 243.02 feet to a Mag Nail with "B&G" Washer found at the southwesterly corner of said Lot 1, The Foley Subdivision, for the northwesterly corner of said 12.752 Acre Tract and the herein described tract;

**THENCE** N87°18'30"E, with the northerly line of said 12.752 Acre Tract, same being in part the southerly line of said Lot 1, The Foley Subdivision and in part the southerly line of said 11530 Manchaca Condominiums, passing at a distance of 135.70 feet, a 1/2" iron rod found at the common southerly corner of said Lot 1, The Foley Subdivision and said 11530 Manchaca Condominiums, and continuing for a total distance of 1269.71 feet to the **POINT OF BEGINNING**, having an area of 12.666 Acres of land, more or less.

Phillip L. McLaughlin

11-09-2023

Registered Professional Land Surveyor

State of Texas No. 5300

Bearings are based on the Texas Coordinate System, NAD 83, South Central Zone.

G&R Surveying Project No. 23341 Attachments: 23341\_GR-Boundary Survey