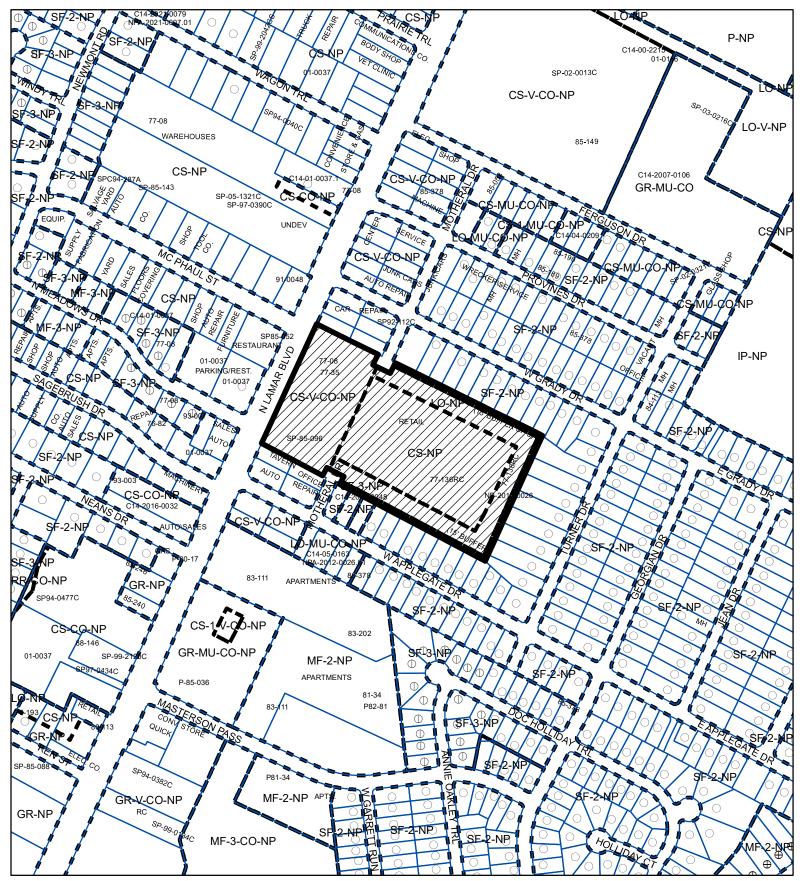

sufficiency of which is acknowledged.

WHEREAS, the City of Austin, Judy Johnson, Trustee, and individually, and Glenn W. Casey Construction, Inc. entered into that certain restrictive covenant, consisting of LOT A, LORDSTONE SUBDIVISION, a subdivision in the City of Austin, Travis County, Texas, according to the map or plat thereof as recorded in Volume 85, Page 57D, Plat Records of Travis County, Texas, (the "Property") and generally identified in the map attached as **Exhibit "A"**; and,

## **Restrictive Covenant Termination**

ZONING CASE#: C14-77-138(RCT)

**EXHIBIT "A"** 

This product is for informational purposes and may not have been prepared for or be suitable for legal, engineering, or surveying purposes. It does not represent an on-the-ground survey and represents only the approximate relative location of property boundaries.