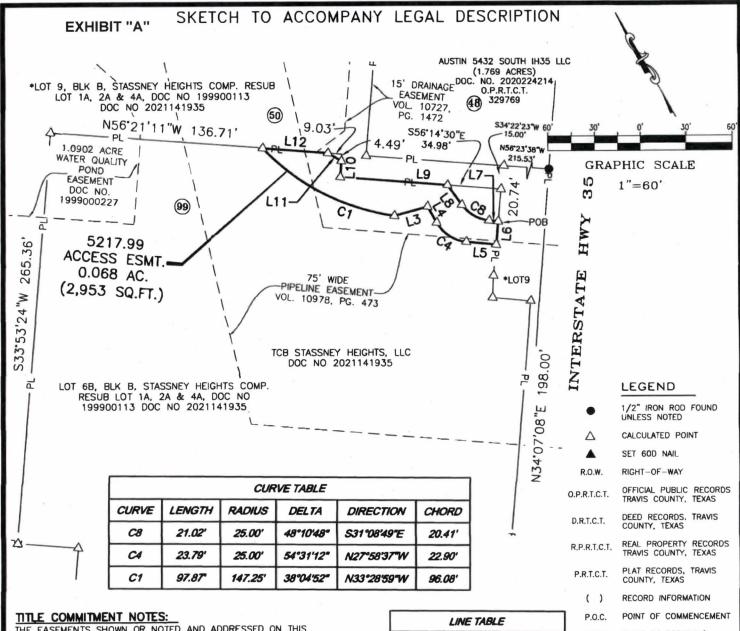

# LEGAL DESCRIPTION PARCEL 5217.99 ACCESS EASEMENT

OF A 0.068 ACRE (2,953 SQUARE FOOT) TRACT OF LAND OUT OF LOT 6B, BLOCK B, STASSNEY HEIGHTS COMPOSITE RESUBDIVISION OF LOTS 1A, 2A AND 4A, A SUBDIVISION RECORDED IN DOCUMENT NUMBER 199900113 RECORDED IN PLAT RECORDS OF TRAVIS COUNTY, TEXAS HAVING BEEN CONVEYED TO TCB STASSNEY HEIGHTS LLC BY INSTRUMENT OF RECORD IN DOCUMENT 2021141935 IN THE OFFICIAL PUBLIC RECORDS OF TRAVIS COUNTY, TEXAS. SAID 0.068 ACRE (2,953 SQUARE FOOT) TRACT OF LAND AS SHOWN ON THE ACCOMPANYING SKETCH AND DESCRIBED BY METES AND BOUNDS AS FOLLOWS:

POINT OF BEGINNING at a calculated point, N 56°23'38" W, 215.53 feet and S 34°22'23" W, 35.74 feet from a ½' iron rod found on the northwest right of way line of Interstate Highway 35, the southernmost corner of a 1.769 acre tract conveyed to Austin 5432 South IH 35 LLC by instrument of record in Document Number 2020224214 of the Official Public Records of Travis County, Texas, and the easternmost corner of said Lot 6, Block B, Stassney Heights Composite Resubdivision;

THENCE, S 34°22'23" W, 15.04 feet, to a calculated point for a corner of the herein described access easement:

THENCE, N 55°14'13" W, 19.64 feet, to a calculated point for a point of curvature of a curve to the right of the herein described access easement;

THENCE, with said curve to the right having a radius of 25.00 feet, an arc length of 23.79 feet, a central angle of 54°31'12" and a chord which beards N 27°58'37" W, 22.90 feet to a calculated point of tangency of the herein described access easement;

#### **EXHIBIT "A"**

THENCE, N 00°43'01" W, 11.84 feet, to a calculated point for a corner of the herein described access easement;

THENCE, N 76°00'16" W, 22.10 feet, to a calculated non-tangent point of curvature of a curve to the right for a corner of the herein described access easement;

THENCE, , to a calculated non-tangent point of curvature of a curve to the right having a radius of 147.25 feet, an arc length of 97.87 feet, a central angle of 38°04'52" and a chord which bears N 33°28'59" W, 96.08 feet for a non-tangent point of tangency for a corner of the herein described access easement;

THENCE, S 56°21'11" E, 42.73 feet, to a calculated point for a corner of the herein described access easement;

THENCE, S 29°48'02" E, 10.05 feet, to a calculated point for a corner of the herein described access easement;

THENCE, S 33°30'11" W, 10.47 feet, to a calculated point for a corner of the herein described access easement:

THENCE, S 56°14'34" E, 69.53 feet, to a calculated point for a corner of the herein described access easement;

THENCE, S 07°03'25" E, 15.89 feet, to a calculated point of curvature of a curve to the left for a corner of the herein described access easement;

THENCE, with said curve to the left having a radius of 25.00 feet, an arc length of 21.02 feet, a central angle of 48°10'48" and a chord which bears S 31°08'49" E, 20.41 feet to a calculated point of tangency for a corner of the herein described access easement;

THENCE, S 55°37'37" E, 5.89 feet, to the POINT BEGINNING and containing 0.068 ACRE (2,953 SQUARE FOOT) tract of land;