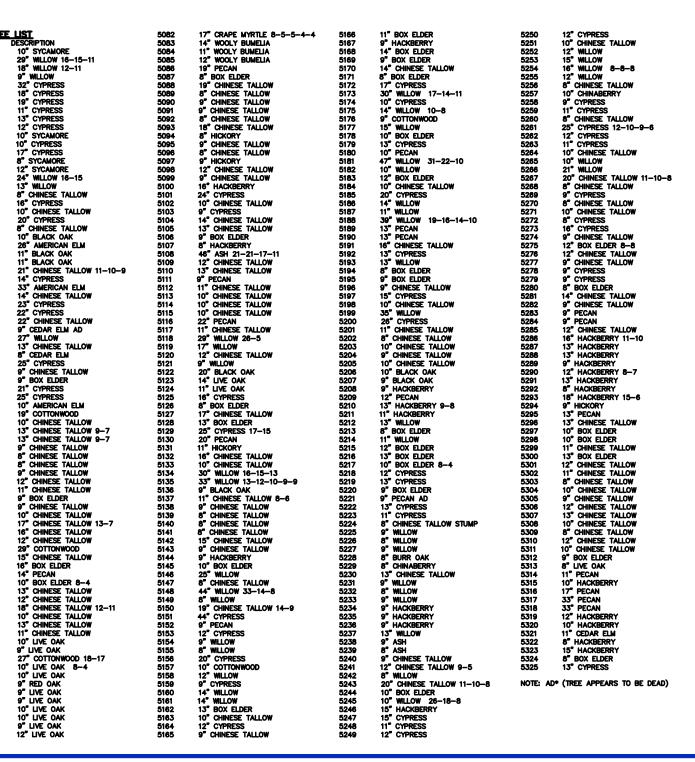

### SURVEYED:

- TOTAL APPENDIX F TREE INCHES SURVEYED: 2785
- HERITAGE TREE INCHES SURVEYED: 845
- NON-APPENDIX F TREE INCHES SURVEYED; (INCLUDES INVASIVE AND NON-APP F): 1502
- INVASIVE TREE INCHES SURVEYED: 1502

## REMOVED

- TOTAL APPENDIX F INCHES REMOVED: 0
- HERITAGE TREE INCHES REMOVED: 0
- TOTAL NON-APPENDIX F INCHES REMOVED; (INCLUDES INVASIVE AND NON-APP F): 0
- INVASIVE INCHES REMOVED: 0
- TOTAL DEAD, DISEASED, OR IMMINENT HAZARD (DDI) INCHES REMOVED: 0
- DDI APPENDIX F INCHES REMOVED: 0
- DDI HERITAGE TREE INCHES REMOVED: 0
- DDI NON-APPENDIX F INCHES REMOVED: 0
- DDI INVASIVE INCHES REMOVED: 0

# **MITIGATION:**

- TOTAL MITIGATION REPLACEMENT INCHES PLANTED: 3
- TOTAL REPLACEMENT INCHES PLANTED ON SITE (PRIVATE TREES): 0
- TOTAL REPLACEMENT ROW INCHES PLANTED: 0
- PRIVATE INCHES OWED TO URBAN FOREST REPLENISHMENT FUND (UFRF): 0
- PUBLIC INCHES OWED TO UFRF: 0
- TOTAL NON-MITIGATION INCHES PLANTED ON SITE; [ECM 3.5.4]: 0